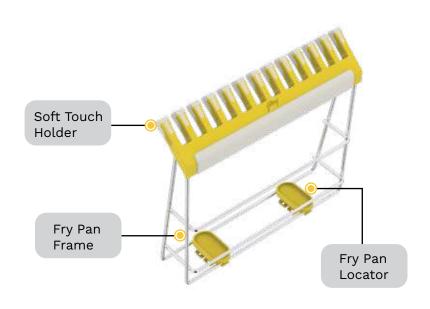

#### Solution

An innovative solution designed with smart thinking, the SKIDO Fry Pan Organiser is a uniquely-designed component that holds the pans in place by their handles. The SKIDO fry pan organiser clamps the pan-handles in its flexible soft touch holder while storing them in the drawer. This helps in the efficient use of storage space, allows easy access, prevents entangling of pan handles and also keeps the pans from getting damaged.

The SKIDO Fry Pan Organiser clamps the pan-handles in its flexible soft touch holder while storing them in the drawer.

Fry Pan Organiser consists of 1 frame, 1 soft touch holder and 2 locators. This set is available in two sizes 15 for 38cm & 43cm drawers and 19 for 48cm & 53cm drawers.