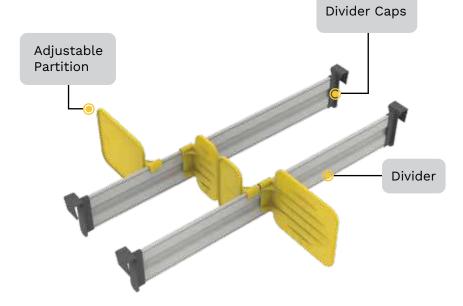

# Container = Organiser

Smart storage.

Storing containers is a big issue because they come in unwieldy, shapes and sizes. Lack of convenient and flexible space dividers inside the drawer leads to clutter and space wastage. Finding those tiny chutney containers or dabbas becomes a hassle.

#### Solution

The SKIDO Container Organiser is a kitchen novelty. It comes with smartly designed flaps that easily snap onto the wire component. You can also segregate the containers by sizes which lets you pick what you need quickly and easily. Your tin and steel containers will no longer be an eyesore. With the Container Organiser and sliding partitions, you get the flexibility to choose an arrangement that works for you. The partition guide can be set up in different positions as well.

#### Possible Container Organiser layouts:

Container Organiser consists of 2 wire partition guides, 4 adjustable partitions and 2 side mounts. This set is available for 38cm, 43cm, 48cm and 53cm drawer sizes.

#### **Universal Container Organiser**

Container Organiser consists of two dividers, four divider caps and four adjustable partitions. The dividers are available in 70cm, which can be cut to desired size.