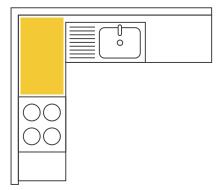

**L-Type Corner Space** Sink away from corner

**Minimum Space Requirement** 

**Straight Corner Space**Sink next to corner

**Minimum Space Requirement** 

**Super Swing Corner** Product Code | 5525