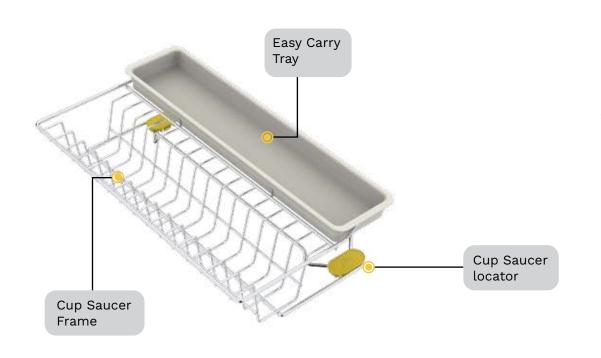

#### Solution

The SKIDO Cup and Saucer Organiser is a simple but efficient solution. It comes with an easy-to-carry tray that aids in efficient space utilisation by placing all the cups, saucers, and mugs in a neat manner. Fixing the problems of oddly-shaped cups, the Cup and Saucer Organiser is a much-needed design innovation. The additional easy-to-carry tray utilises the vertical storage space, doubling the cup storage capacity.

The additional easy-to-carry tray utilises the vertical storage space, doubling the cup storage capacity.

The Cup & Saucer Organiser consists of 1 wire frame, 1 easy carry tray and 2 locators. This set is suitable for 38cm, 43cm, 48cm and 53cm drawer sizes.