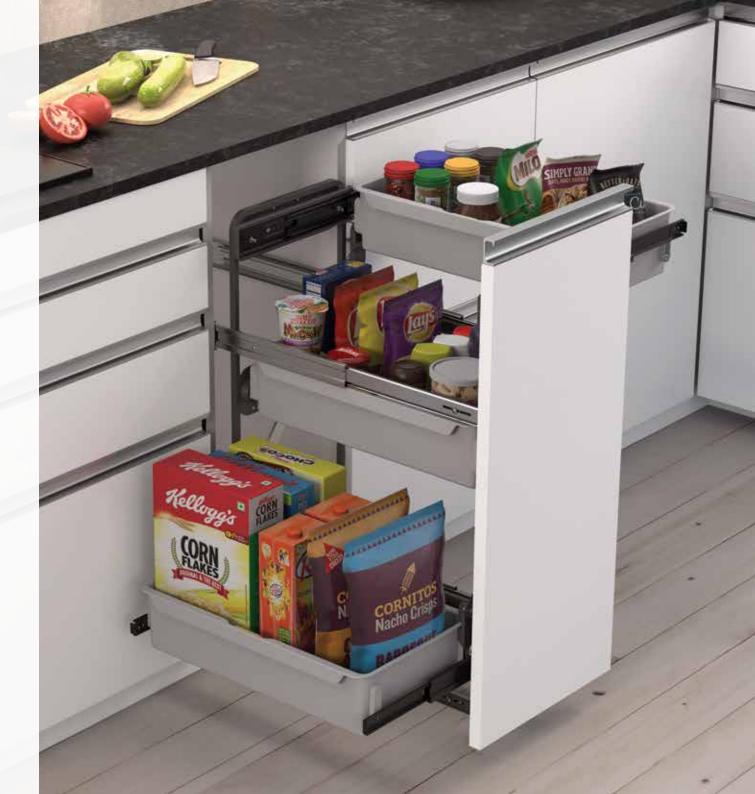

#### **Super Slideout Pantry**

Made of strong powder coated frame and high grade plastic trays, 'Super Slideout Pantry' is a concept that has never been seen in an Indian Kitchen. With just a slight push, the top and bottom trays slide-out, giving the user easy access and visibility.

# **Super Slideout Pantry**

Smooth
Operation.

Smartly calculated drawer heights help to store contents according to their size. This ensures efficient use of space and convenient organization.

Provides lasting appeal and durability. Drawers have smooth edges which are easy to wipe/clean.

#### Solution

The most unique and user-friendly solution from SKIDO.

The **Super Slideout Pantry**, made of strong powder coated frame and high-grade plastic trays, the **Super Slideout Pantry** is what you need! With just a gentle push, the top and bottom drawers slideout sideways giving you full visibility of the contents and easy access to things. Pick what you need and continue to cook with ease. **Super Slideout Pantry** is here to assist you.

**Super Slideout Pantry** Product Code | 5521

**NAYI SOCH** 

Clever cascade

design. Easy to store, super easy

to use.