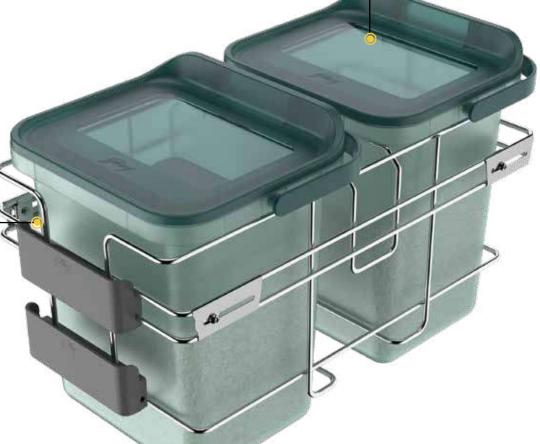

# Perfect Grain Storage

Well distributed space allocation.

Super easy to slide in and out with easy access and a smart grip handle to lift the bin.

No strain, Ergonomic design that is easy to install.

Indian households generally stock pile upto 10 to 20 kg of grains. Large containers are used to store rice, dals, atta, etc. Usually these are placed in the lower section of the kitchen this placement makes it inaccessible and difficult to use.

#### Solution

Godrej adds a perfect solution to the SKIDO range. These ergonomically designed storage bins give easy access and more importantly, they are easy to install.

Space allocation (Organization)

## **Perfect Grain Storage**

Airtight lid with foodgrade silicon gasket to keep contents safe from moisture and contamination.

The stainless steel basket for this solution is designed to be aesthetically pleasing. The strong structure helps to store a lot of items. The basket is also known as 'Cleaning Supply Unit'.