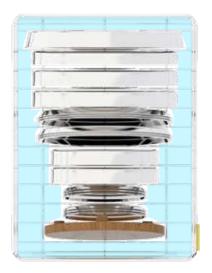

#### **Super Slideout Pantry**

Made of strong powder coated frame and high grade plastic trays, 'Super Slideout Pantry' is a concept that has never been seen in an Indian Kitchen. With just a slight push, the top and bottom trays slide-out, giving the user easy access and visibility.

# **Super Slideout Pantry**

Smooth
Operation.

Smartly calculated drawer heights help to store contents according to their size. This ensures efficient use of space and convenient organization.

Provides lasting appeal and durability. Drawers have smooth edges which are easy to wipe/clean.

Another big convenience! The flat base keeps bottles, jars and other contents stable. No hassle of things getting stuck between the wires as in the case of traditional baskets. Intuitive handles are also present to push or pull the tray easily.

#### Solution

The most unique and user-friendly solution from SKIDO.

The **Super Slideout Pantry**, made of strong powder coated frame and high-grade plastic trays, the **Super Slideout Pantry** is what you need! With just a gentle push, the top and bottom drawers slideout sideways giving you full visibility of the contents and easy access to things. Pick what you need and continue to cook with ease. **Super Slideout Pantry** is here to assist you.