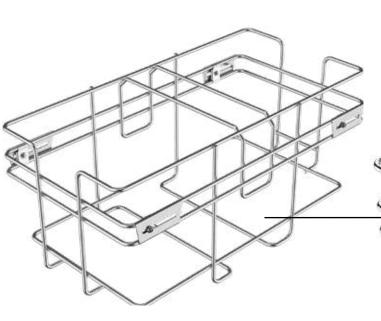

## **Perfect Grain Storage**

Airtight lid with foodgrade silicon gasket to keep contents safe from moisture and contamination.

The stainless steel basket for this solution is designed to be aesthetically pleasing. The strong structure helps to store a lot of items. The basket is also known as 'Cleaning Supply Unit'.