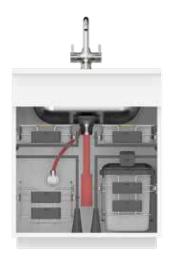

**Rear Pipe Arrangement** 

Corrugated Pipe Arrangement

**Right Pipe Arrangement** 

Left Pipe Arrangement

The Super Undersink Solution is designed for fascia or doors as per your kitchen design. It's carefully designed base support frame and metal bracket gives rigidity and stability to the structure. High Grade injection-moulded plastic tray can store all small items like soaps, scrubs, small jars and dabbas. The stainless steel cleaning supply unit can store big bottles and packets like detergents, liquid soaps, phenyl, etc. Auto opening trash bin offers you a great convenience as you don't need to touch the bin everytime you need to use it.