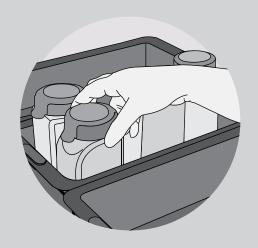

# Jars and Bottles Organiser

Masala containers, jars, boxes, etc. are kept together in the same basket. Small, short, and flat containers are spread over multiple baskets resulting in poor utilisation of space. There is also no easy way to use the vertical storage space in the drawer.

#### **Jars and Bottles Organiser**

#### Solution

SKIDO offers a clever solution by creating a mezzanine level. A solution to de-clutter: the SKIDO Jars and Bottles Organiser lets you easily arrange a wide variety of masala bottles, oil jars, flat short containers, tiffin boxes, ready to eat food packets, etc with three trays that bring order and neatness. Its specialty is the smart utilisation of vertical space in the drawer. The easy-to-carry tray can be used to take masalas to the cooking area in the kitchen.