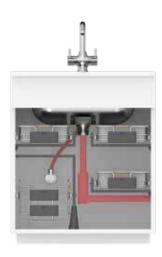

**Rear Pipe Arrangement** 

Corrugated Pipe Arrangement

**Right Pipe Arrangement** 

Left Pipe Arrangement

The Super Undersink Solution is designed for fascia or doors as per your kitchen design. It's carefully designed base support frame and metal bracket gives rigidity and stability to the structure. High Grade injection-moulded plastic tray can store all small items like soaps, scrubs, small jars and dabbas. The stainless steel cleaning supply unit can store big bottles and packets like detergents, liquid soaps, phenyl, etc. Auto opening trash bin offers you a great convenience as you don't need to touch the bin everytime you need to use it.