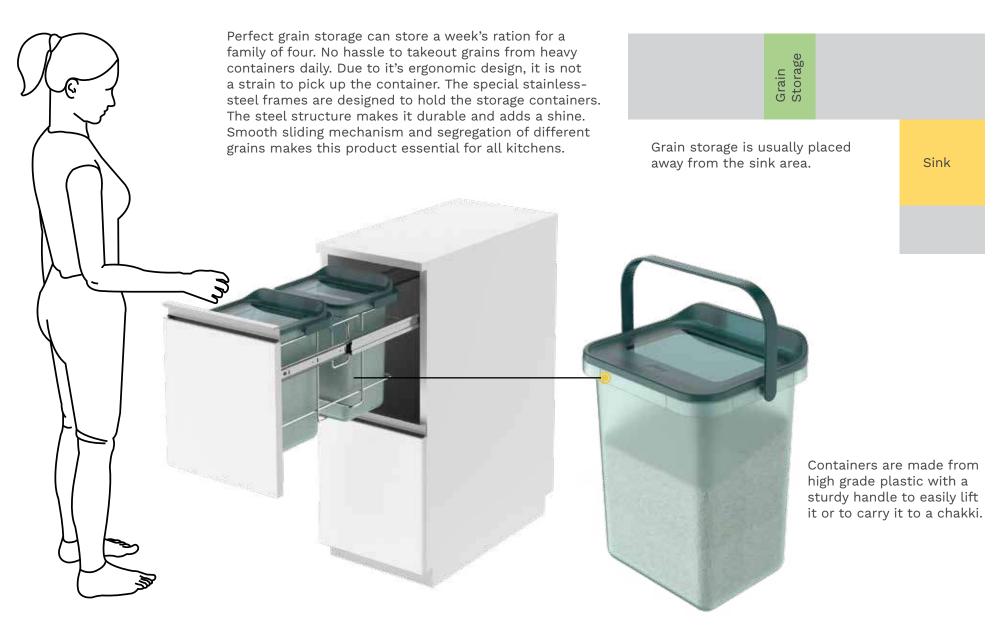

# Perfect Grain Storage

Well distributed space allocation.

Super easy to slide in and out with easy access and a smart grip handle to lift the bin.

No strain, Ergonomic design that is easy to install.

Indian households generally stock pile upto 10 to 20 kg of grains. Large containers are used to store rice, dals, atta, etc. Usually these are placed in the lower section of the kitchen this placement makes it inaccessible and difficult to use.

#### Solution

Godrej adds a perfect solution to the SKIDO range. These ergonomically designed storage bins give easy access and more importantly, they are easy to install.

Space allocation (Organization)

## **Perfect Grain Storage**

Airtight lid with foodgrade silicon gasket to keep contents safe from moisture and contamination.

The stainless steel basket for this solution is designed to be aesthetically pleasing. The strong structure helps to store a lot of items. The basket is also known as 'Cleaning Supply Unit'.