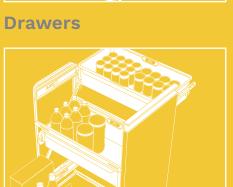

## Innovative

Easy snap-fit method.

Place it as you wish.

No need for tools.

Changes with your needs.

Flexible to fit in any drawer.

Put it back in place effortlessly.

The drawers are the heart of a modular kitchen.

Possessing strength and ensuring convenience, SKIDO drawers make cooking a smooth and organised experience.

Strong and long-lasting.

## **Stainless Steel Wire Drawers**

SKIDO brings design intelligence to kitchen baskets. Inspired by our patented design and bolstered by special stainless steel plus (SS<sup>+</sup>) material strength, our SKIDO drawers are a storage innovation that delivers strength, durability and flexibility to your kitchen.