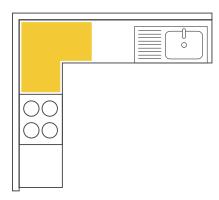

#### **Super Corner Solution**

Divided into three units - middle, right and left. Super Corner Solution offers flexibility for organization of L-type corner space as per your need. You can fix the middle unit with two slideout drawers and door mounted trays.

**L-Type Corner Space** Sink away from corner

**Minimum Space Requirement** 