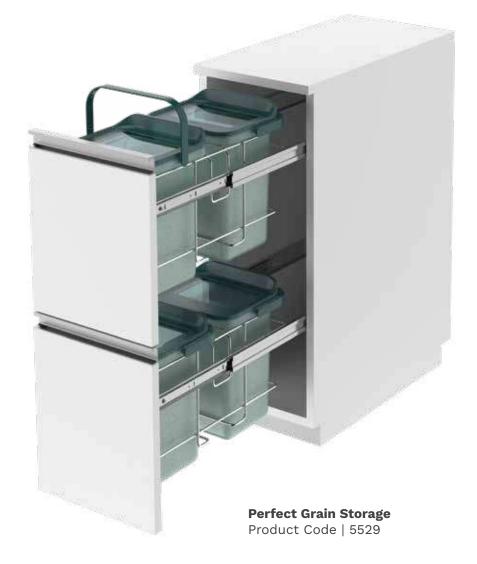

# Perfect Grain Storage

Well distributed space allocation.

Super easy to slide in and out with easy access and a smart grip handle to lift the bin.

No strain, Ergonomic design that is easy to install.

Indian households generally stock pile upto 10 to 20 kg of grains. Large containers are used to store rice, dals, atta, etc. Usually these are placed in the lower section of the kitchen this placement makes it inaccessible and difficult to use.

#### **Perfect Grain Storage**

#### Solution

Godrej adds a perfect solution to the SKIDO range. These ergonomically designed storage bins give easy access and more importantly, they are easy to install.

Space allocation (Organization)

## **Perfect Grain Storage**

Airtight lid with foodgrade silicon gasket to keep contents safe from moisture and contamination.

The stainless steel basket for this solution is designed to be aesthetically pleasing. The strong structure helps to store a lot of items. The basket is also known as 'Cleaning Supply Unit'.