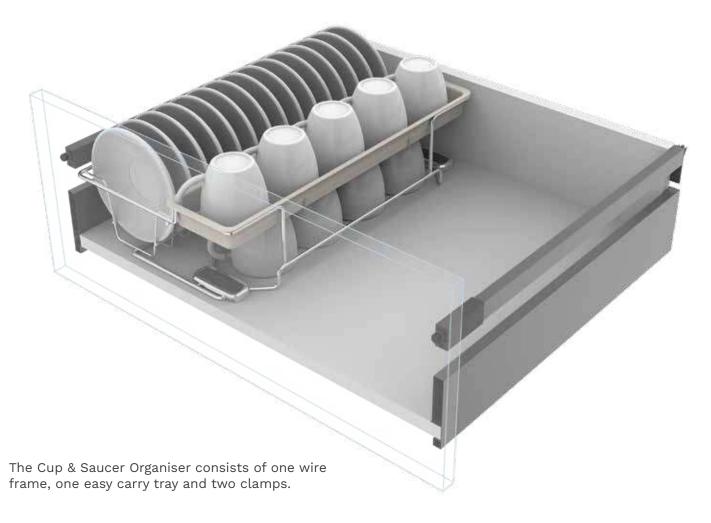

#### Solution

The SKIDO Cup and Saucer Organiser is a simple but efficient solution. It comes with an easy-to-carry tray that aids in efficient space utilisation by placing all the cups, saucers, and mugs in a neat manner. Fixing the problems of oddly-shaped cups, the Cup and Saucer Organiser is a much-needed design innovation. The additional easy-to-carry tray utilises the vertical storage space, doubling the cup storage capacity.

The additional easy-to-carry tray utilises the vertical storage space, doubling the cup storage capacity.

The Cup & Saucer Organiser consists of 1 wire frame, 1 easy carry tray and 2 locators. This set is suitable for 38cm, 43cm, 48cm and 53cm drawer sizes.