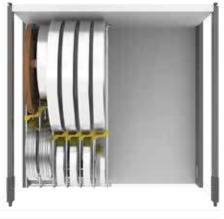

## Slim Ergo

Godrej presents an evolved range of Slim Ergo. This range of organisers is a storage innovation to make life easier. Slim Ergo drawer channels are designed to offer you the flexibility of different sizes. Once you have purchased the board and laminate of your choice. This range of (drawer system) channels will assist you to build perfect size drawers based on your needs.

Note: We have designed these channels to provide optimum size variations. The wooden (board) drawer is not a part of the offering.

Each drawer is available in three heights - 10cm, 15cm and 20cm and four widths - 38cm, 43cm, 48cm and 53cm. These help bring perfection to your kitchen storage.

## Channel sizes for Slim Ergo drawers

8.9 X 45cm | 4338

12.1 X 50cm | 4049 12.1 X 55cm | 4050

18.9 X 45cm | 4054

18.9 X 50cm | 4061 18.9 X 55cm | 4062

**Square Rail** 

The range of Slim Ergo drawers channels are available in 4 depths: 40cm, 45cm, 50cm and 55cm.