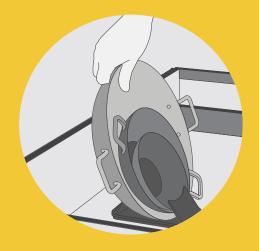

## **Perfect Grain Storage**

Airtight lid with foodgrade silicon gasket to keep contents safe from moisture and contamination.

The stainless steel basket for this solution is designed to be aesthetically pleasing. The strong structure helps to store a lot of items. The basket is also known as 'Cleaning Supply Unit'.