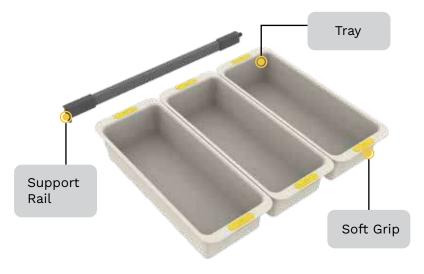

#### **Universal Jars and Bottles Organiser**

• To be used with slim ergo rails.

The jars and bottles organiser set consists of three trays and one 45cm rail. The high grade ABS tray is available in three widths: 38cm, 43cm and 48cm.

Choose the correct support rail according to your drawer depth. Depth | 50cm, Rail size | 45cm Depth | 55cm, Rail size | 50cm

38cm Tray Code | 3152 43cm Tray Code | 3153 48cm Tray Code | 3154

The smart kitchen storage system from Godrej. We bring you more ideas as a part of the SKIDO range.