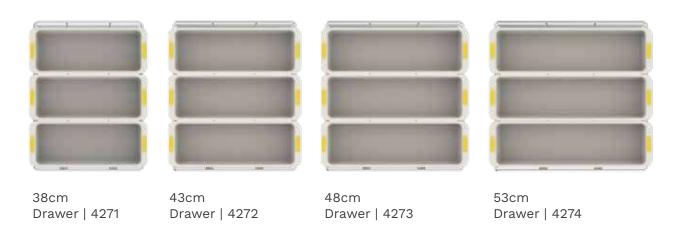

Note: We have designed these channels to provide optimum size variations. The wooden (board) drawer is not a part of the offering.

Each drawer is available in three heights - 10cm, 15cm and 20cm and four widths - 38cm, 43cm, 48cm and 53cm. These help bring perfection to your kitchen storage.

10cm 38cm Tray | 4269 Drawer | 4267

43cm Drawer | 4268

10cm + 38cm 48cm Drawer

10cm + 43cm 53cm Drawer