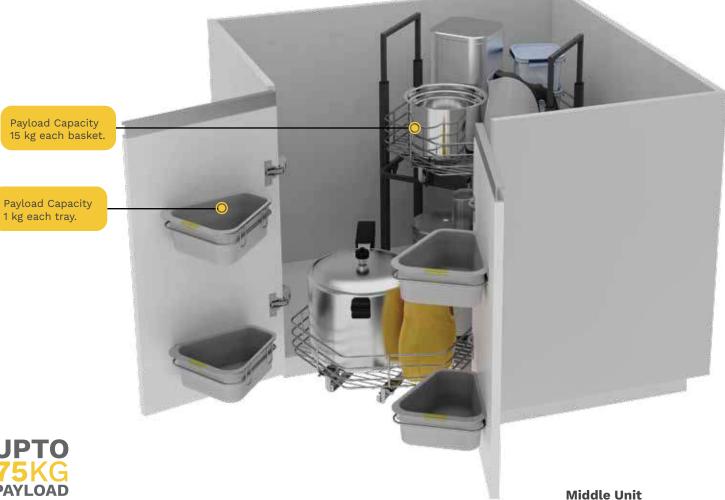

#### **Super Corner Solution**

Divided into three units - middle, right and left. Super Corner Solution offers flexibility for organization of L-type corner space as per your need. You can fix the middle unit with two slideout drawers and door mounted trays.

#### **Solution**

An innovative and convenient solution from SKIDO range. **Super Corner Solution** is just what you need. The corner space that is generally wasted can now be used for more storage. This solution is available in three modular units **Middle Unit** and **LHS**, **RHS**. The SS wire drawers slide out with ease. Door mounted high grade plastic trays offer more storage. Customize with LHS or RHS to create extra space. All units are available separately.

#### Middle Unit with Trays

Pre-assembled unit with robust construction is easy to install for the carpenters. The frame is designed for high stability. Sturdy powder-coated frame and superior stainless steel drawers for a long life.

1 kg each tray.

Door-mounted high grade plastic tray units give you quick access to small items (e.g. mittens, napkins, etc). As you open the door, the trays are fully visible. You can easily remove these trays for cleaning and place them back with ease.

# **SUPER CORNER SOLUTION**

Middle Unit with Trays

Product Code | 5522