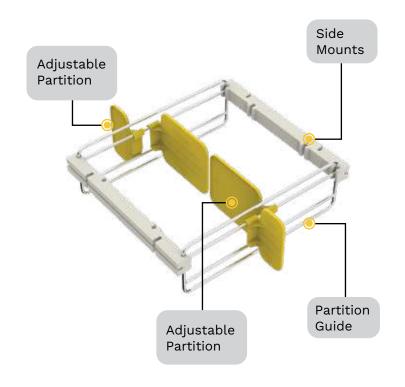

#### Solution

The SKIDO Container Organiser is a kitchen novelty. It comes with smartly designed flaps that easily snap onto the wire component. You can also segregate the containers by sizes which lets you pick what you need quickly and easily. Your tin and steel containers will no longer be an eyesore. With the Container Organiser and sliding partitions, you get the flexibility to choose an arrangement that works for you. The partition guide can be set up in different positions as well.

#### Possible Container Organiser layouts:

Container Organiser consists of 2 wire partition guides, 4 adjustable partitions and 2 side mounts. This set is available for 38cm, 43cm, 48cm and 53cm drawer sizes.