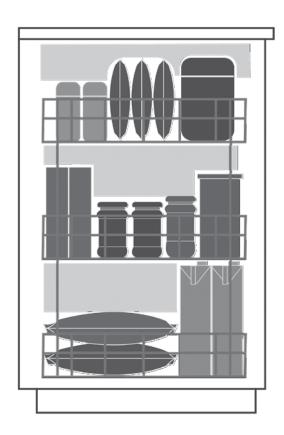

#### Solution

SKIDO offers a clever solution by creating a mezzanine level. A solution to de-clutter: the SKIDO Jars and Bottles Organiser lets you easily arrange a wide variety of masala bottles, oil jars, flat short containers, tiffin boxes, ready to eat food packets, etc with three trays that bring order and neatness. Its specialty is the smart utilisation of vertical space in the drawer. The easy-to-carry tray can be used to take masalas to the cooking area in the kitchen.

The 'easy-to-carry' tray can be used to take masalas to the preparation area.

The SKIDO Jars and Bottles Organisers come in 4 widths: 38cm, 43cm, 48cm and 53cm.