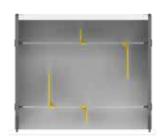

#### Possible Container Organiser layouts:

Container Organiser consists of 2 wire partition guides, 4 adjustable partitions and 2 side mounts. This set is available for 38cm, 43cm, 48cm and 53cm drawer sizes.