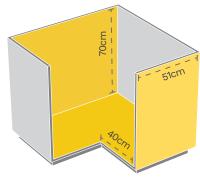

#### **Super Corner Solution**

Divided into three units - middle, right and left. Super Corner Solution offers flexibility for organization of L-type corner space as per your need. You can fix the middle unit with two slideout drawers and door mounted trays.

**L-Type Corner Space** Sink away from corner

**Minimum Space Requirement** 

#### **Top view of Unit**