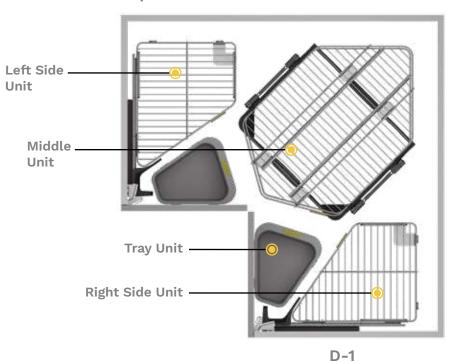

#### **Super Corner Solution**

Divided into three units - middle, right and left. Super Corner Solution offers flexibility for organization of L-type corner space as per your need. You can fix the middle unit with two slideout drawers and door mounted trays.

You could also have both the left and right hand side unit. The complete system offers you ample storage in a space that otherwise goes to waste.

#### **Solution**

An innovative and convenient solution from SKIDO range. **Super Corner Solution** is just what you need. The corner space that is generally wasted can now be used for more storage. This solution is available in three modular units **Middle Unit** and **LHS**, **RHS**. The SS wire drawers slide out with ease. Door mounted high grade plastic trays offer more storage. Customize with LHS or RHS to create extra space. All units are available separately.

#### Middle Unit with Trays

Pre-assembled unit with robust construction is easy to install for the carpenters. The frame is designed for high stability. Sturdy powder-coated frame and superior stainless steel drawers for a long life.

#### **Left Hand Side Unit**

Pre-assembled unit is easy to install for the carpenters. The payload capacity is 10 kg per drawer. Store your surplus supplies along with other items. LHS offers you extra storage.

#### **Right Hand Side Unit**

The side units are like pullouts that can accommodate excess groceries, extra items e.g. things used only on occasions. The unit can be pulled out completely to give clear visibility and easy accessibility.

#### **Flexibility**

The Super Corner Solution is designed to give the user maximum storage to serve their needs. The LHS and RHS complete this system. Super Corner Solution offers the user flexibility to customize as per their need. As depicted in the illustration one can purchase complete system consisting of **Middle unit** with **trays** (D-1), **LHS** and **RHS**.