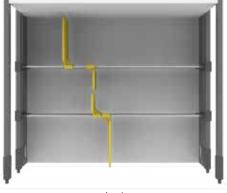

#### Possible Container Organiser layouts:

Container Organiser consists of 2 wire partition guides, 4 adjustable partitions and 2 side mounts. This set is available for 38cm, 43cm, 48cm and 53cm drawer sizes.