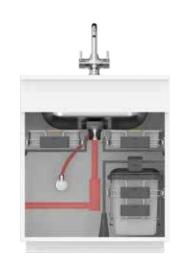

Three products to choose from. Tray, Cleaning Supply and Trash Bins.

Sturdy metal frame to support the Cleaning Supply, Tray and Trash Bins.

Easy to install and Super convenient to use.

In most kitchens in India, the area under the kitchen sink is completely wasted. This space is used for dumping all kinds of unwanted things which leads to a clutter and becomes a home for pests and insects. Keeping this area clean also becomes a challenge. The existing products do not solve the issue of different piping layouts.

#### **Super Undersink Solution**

#### Solution

SKIDO brings you an amazing solution to overcome under sink storage problem. You have an option of a high grade plastic tray, a stainless steel cleaning supply unit and trash bins (Auto close and open). A strong metal frame mounted with sliders helps you to use all three. You can customise them as per your need and the sink pipe layout. You can purchase two bins and one basket or one tray, or two trays and four bins. You will certainly find a satisfactory combination that suits you.

### **Super Undersink Solution**

The Super Undersink Solution consists of 3 modular units. You can make your own solution according to the space and pipe layout that is available under the kitchen sink.

**Rear Pipe Arrangement** 

Corrugated Pipe Arrangement

**Right Pipe Arrangement** 

Left Pipe Arrangement

The Super Undersink Solution is designed for fascia or doors as per your kitchen design. It's carefully designed base support frame and metal bracket gives rigidity and stability to the structure. High Grade injection-moulded plastic tray can store all small items like soaps, scrubs, small jars and dabbas. The stainless steel cleaning supply unit can store big bottles and packets like detergents, liquid soaps, phenyl, etc. Auto opening trash bin offers you a great convenience as you don't need to touch the bin everytime you need to use it.