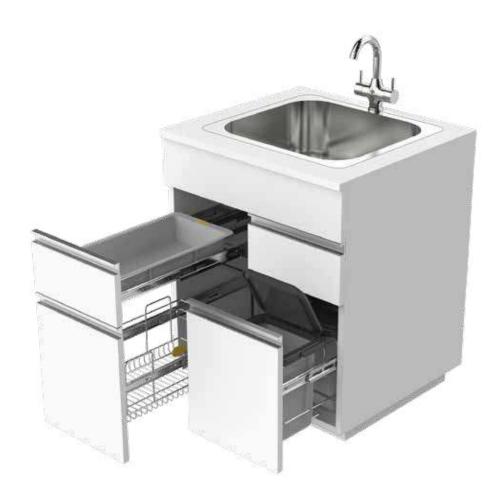

Three products to choose from. Tray, Cleaning Supply and Trash Bins.

Sturdy metal frame to support the Cleaning Supply, Tray and Trash Bins.

Easy to install and Super convenient to use.

In most kitchens in India, the area under the kitchen sink is completely wasted. This space is used for dumping all kinds of unwanted things which leads to a clutter and becomes a home for pests and insects. Keeping this area clean also becomes a challenge. The existing products do not solve the issue of different piping layouts.

#### **Super Undersink Solution**

#### Solution

SKIDO brings you an amazing solution to overcome under sink storage problem. You have an option of a high grade plastic tray, a stainless steel cleaning supply unit and trash bins (Auto close and open). A strong metal frame mounted with sliders helps you to use all three. You can customise them as per your need and the sink pipe layout. You can purchase two bins and one basket or one tray, or two trays and four bins. You will certainly find a satisfactory combination that suits you.

Space allocation (Organization)

Ease of access

Customizable

**Easy Installation** 

Touch free trash bin lid

**Ergonomic Design** 

Super Undersink Solution (Tray Unit)

Product Code | 5526

**Super Undersink Solution (Cleaning Supply Unit)**Product Code | 5527

**Super Undersink Solution (Trash Bin Unit)** 

Product Code | 5528

**NAYI SOCH** 

Innovative touchfree garbage bins

and trays to store