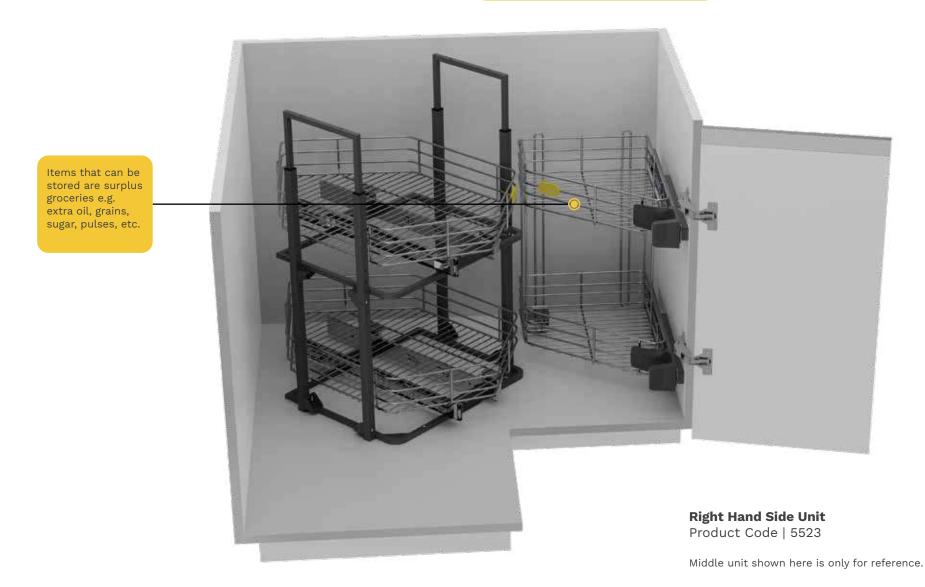

#### **Right Hand Side Unit**

The side units are like pullouts that can accommodate excess groceries, extra items e.g. things used only on occasions. The unit can be pulled out completely to give clear visibility and easy accessibility.

# SUPER CORNER SOLUTION

Right Hand Side Unit