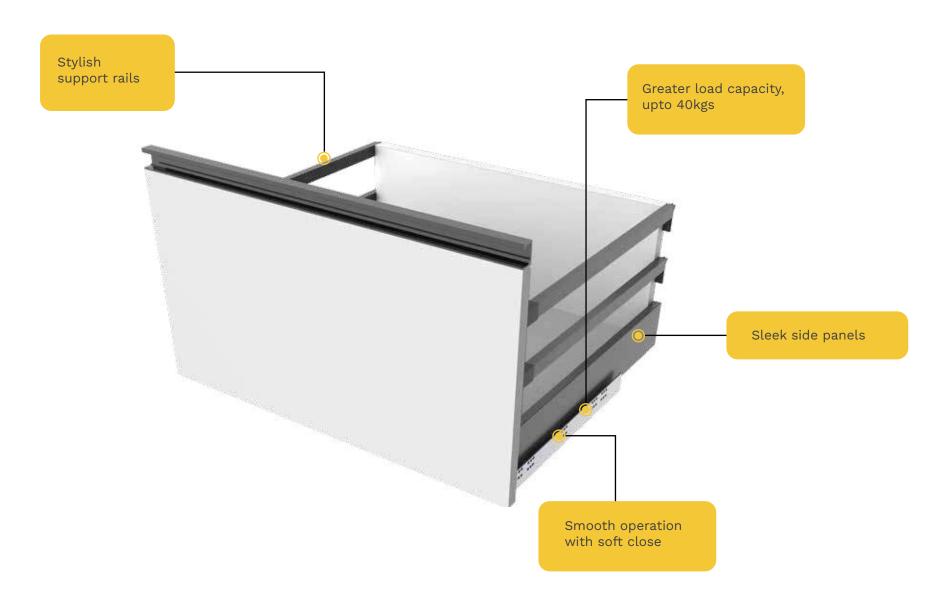

## Slim Ergo

Godrej presents an evolved range of Slim Ergo. This range of organisers is a storage innovation to make life easier. Slim Ergo drawer channels are designed to offer you the flexibility of different sizes. Once you have purchased the board and laminate of your choice. This range of (drawer system) channels will assist you to build perfect size drawers based on your needs.

Note: We have designed these channels to provide optimum size variations. The wooden (board) drawer is not a part of the offering.

Each drawer is available in three heights - 10cm, 15cm and 20cm and four widths - 38cm, 43cm, 48cm and 53cm. These help bring perfection to your kitchen storage.