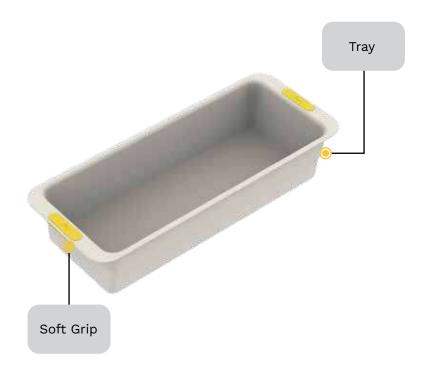

#### **Super Slideout Pantry**

Made of strong powder coated frame and high grade plastic trays, 'Super Slideout Pantry' is a concept that has never been seen in an Indian Kitchen. With just a slight push, the top and bottom trays slide-out, giving the user easy access and visibility.

# **Super Slideout Pantry**

Smooth
Operation.

Smartly calculated drawer heights help to store contents according to their size. This ensures efficient use of space and convenient organization.

Provides lasting appeal and durability. Drawers have smooth edges which are easy to wipe/clean.

Another big convenience! The flat base keeps bottles, jars and other contents stable. No hassle of things getting stuck between the wires as in the case of traditional baskets. Intuitive handles are also present to push or pull the tray easily.