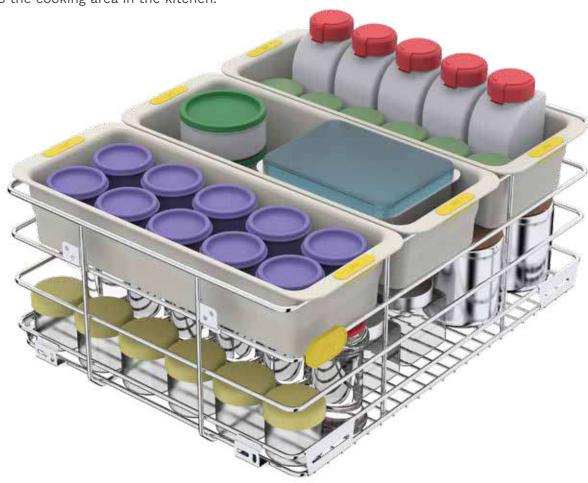

# Jars and Bottles Organiser

Masala containers, jars, boxes, etc. are kept together in the same basket. Small, short, and flat containers are spread over multiple baskets resulting in poor utilisation of space. There is also no easy way to use the vertical storage space in the drawer.

#### **Jars and Bottles Organiser**

#### Solution

SKIDO offers a clever solution by creating a mezzanine level. A solution to de-clutter: the SKIDO Jars and Bottles Organiser lets you easily arrange a wide variety of masala bottles, oil jars, flat short containers, tiffin boxes, ready to eat food packets, etc with three trays that bring order and neatness. Its specialty is the smart utilisation of vertical space in the drawer. The easy-to-carry tray can be used to take masalas to the cooking area in the kitchen.

The 'easy-to-carry' tray can be used to take masalas to the preparation area.

The SKIDO Jars and Bottles Organisers come in 4 widths: 38cm, 43cm, 48cm and 53cm.