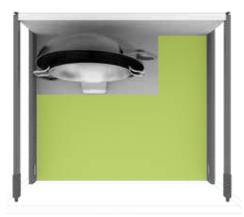

#### Solution

The Kadhai Organiser helps in efficient space utilisation and is suitable for all wok sizes. It helps you to access your kadhais easily and also minimises the rattling noise.

The SKIDO Kadhai / Wok Organiser assists in vertical placement of the kadhais. A unique and innovative solution.

## Universal Kadhai / Wok Organiser

Before

After

Code | 3159

The convenient way to organised cooking.