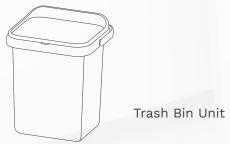

Three products to choose from. Tray, Cleaning Supply and Trash Bins.

Sturdy metal frame to support the Cleaning Supply, Tray and Trash Bins.

Easy to install and Super convenient to use.

In most kitchens in India, the area under the kitchen sink is completely wasted. This space is used for dumping all kinds of unwanted things which leads to a clutter and becomes a home for pests and insects. Keeping this area clean also becomes a challenge. The existing products do not solve the issue of different piping layouts.

**Super Undersink Solution (Cleaning Supply Unit)**Product Code | 5527

**Super Undersink Solution (Trash Bin Unit)** 

Product Code | 5528

**NAYI SOCH** 

Innovative touchfree garbage bins

and trays to store

**Rear Pipe Arrangement** 

Corrugated Pipe Arrangement

**Right Pipe Arrangement** 

Left Pipe Arrangement

The Super Undersink Solution is designed for fascia or doors as per your kitchen design. It's carefully designed base support frame and metal bracket gives rigidity and stability to the structure. High Grade injection-moulded plastic tray can store all small items like soaps, scrubs, small jars and dabbas. The stainless steel cleaning supply unit can store big bottles and packets like detergents, liquid soaps, phenyl, etc. Auto opening trash bin offers you a great convenience as you don't need to touch the bin everytime you need to use it.