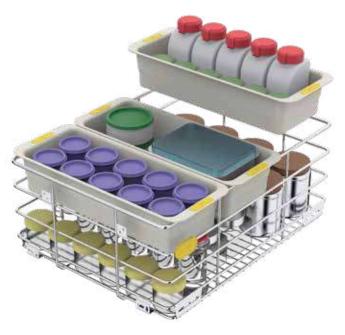

# Jars and Bottles Organiser

Masala containers, jars, boxes, etc. are kept together in the same basket. Small, short, and flat containers are spread over multiple baskets resulting in poor utilisation of space. There is also no easy way to use the vertical storage space in the drawer.

#### **Jars and Bottles Organiser**

#### Solution

SKIDO offers a clever solution by creating a mezzanine level. A solution to de-clutter: the SKIDO Jars and Bottles Organiser lets you easily arrange a wide variety of masala bottles, oil jars, flat short containers, tiffin boxes, ready to eat food packets, etc with three trays that bring order and neatness. Its specialty is the smart utilisation of vertical space in the drawer. The easy-to-carry tray can be used to take masalas to the cooking area in the kitchen.

The 'easy-to-carry' tray can be used to take masalas to the preparation area.

The SKIDO Jars and Bottles Organisers come in 4 widths: 38cm, 43cm, 48cm and 53cm.