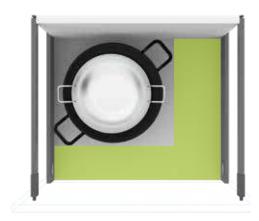

#### Solution

The Kadhai Organiser helps in efficient space utilisation and is suitable for all wok sizes. It helps you to access your kadhais easily and also minimises the rattling noise.

The SKIDO Kadhai / Wok Organiser assists in vertical placement of the kadhais. A unique and innovative solution.

## Universal Kadhai / Wok Organiser

Before

After

Code | 3159

The convenient way to organised cooking.