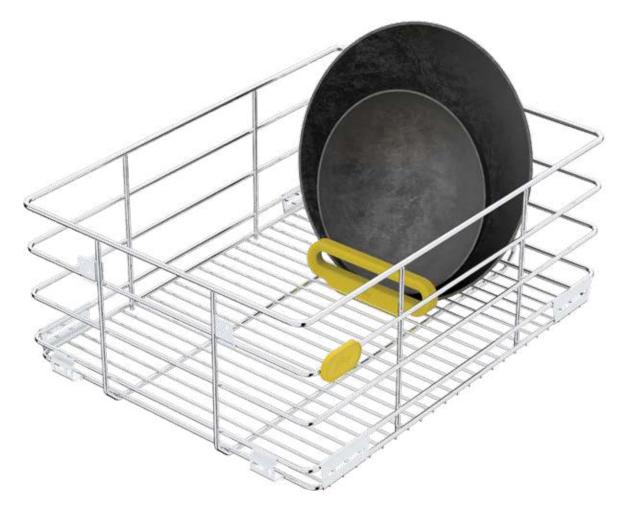

## Kadhai / Wok Organiser

Storing Kadhai made easy.

#### **Problem**

Often stacked in the bottom drawer, kadhais (woks) are placed one over the other, making it difficult to access the one required. Due to its big size, kadhais occupy a lot of space and can be cumbersome to take out.

### **Kadhai / Wok Organiser**

#### Solution

The Kadhai Organiser helps in efficient space utilisation and is suitable for all wok sizes. It helps you to access your kadhais easily and also minimises the rattling noise.

The SKIDO Kadhai / Wok Organiser assists in vertical placement of the kadhais. A unique and innovative solution.