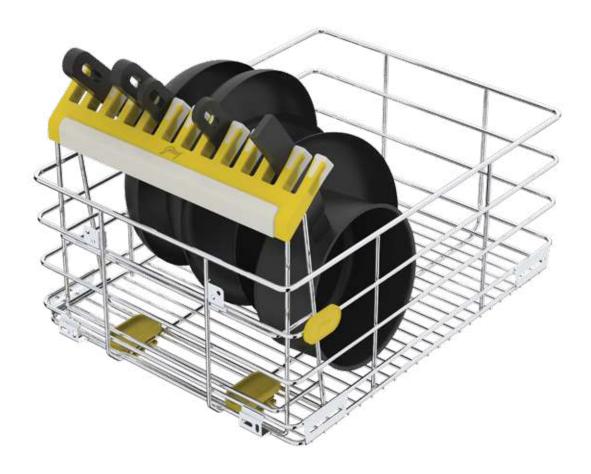

#### Solution

An innovative solution designed with smart thinking, the SKIDO Fry Pan Organiser is a uniquely-designed component that holds the pans in place by their handles. The SKIDO fry pan organiser clamps the pan-handles in its flexible soft touch holder while storing them in the drawer. This helps in the efficient use of storage space, allows easy access, prevents entangling of pan handles and also keeps the pans from getting damaged.

The SKIDO Fry Pan Organiser clamps the pan-handles in its flexible soft touch holder while storing them in the drawer.

Fry Pan Organiser consists of 1 frame, 1 soft touch holder and 2 locators. This set is available in two sizes 15 for 38cm & 43cm drawers and 19 for 48cm & 53cm drawers.