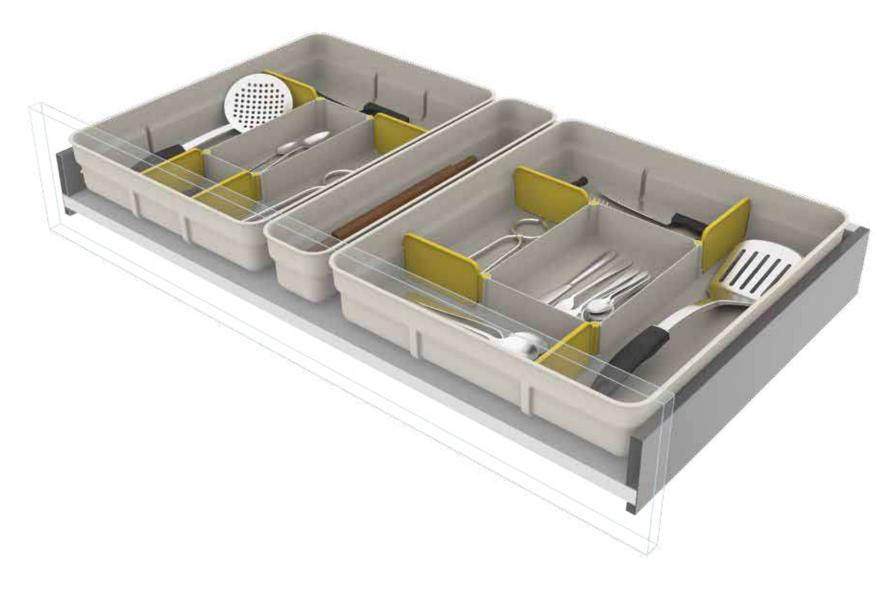

### **Cutlery Organiser**

#### **Solution**

With the SKIDO Cutlery Organiser, things are different. Now all the cutlery is visible, neatly placed and easily accessible. Its adjustable partitions offer you the ability to customise according to your needs. Your belans, chimtas, kadchis, zaras and spoons can be easily stored, putting an end to cutlery clutter. Easy to remove and clean, the Cutlery Organiser helps you to neatly arrange odd-sized cutlery.

The SKIDO Cutlery Organisers come in 2 widths: 38cm and 43cm.

An additional 10cm tray helps to maximise space when used in the 48cm drawers. The cutlery organiser consists of 1 base tray and 4 cutlery partitions.

10cm 38cm Tray | 4269 Drawer | 4267

43cm Drawer | 4268

10cm + 38cm 48cm Drawer

10cm + 43cm 53cm Drawer