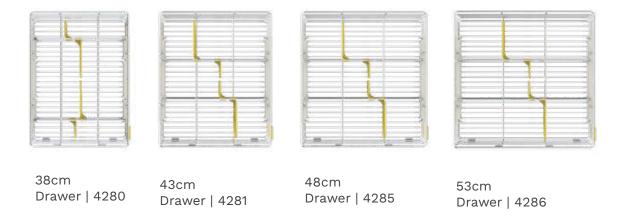

Note: We have designed these channels to provide optimum size variations. The wooden (board) drawer is not a part of the offering.

Each drawer is available in three heights - 10cm, 15cm and 20cm and four widths - 38cm, 43cm, 48cm and 53cm. These help bring perfection to your kitchen storage.