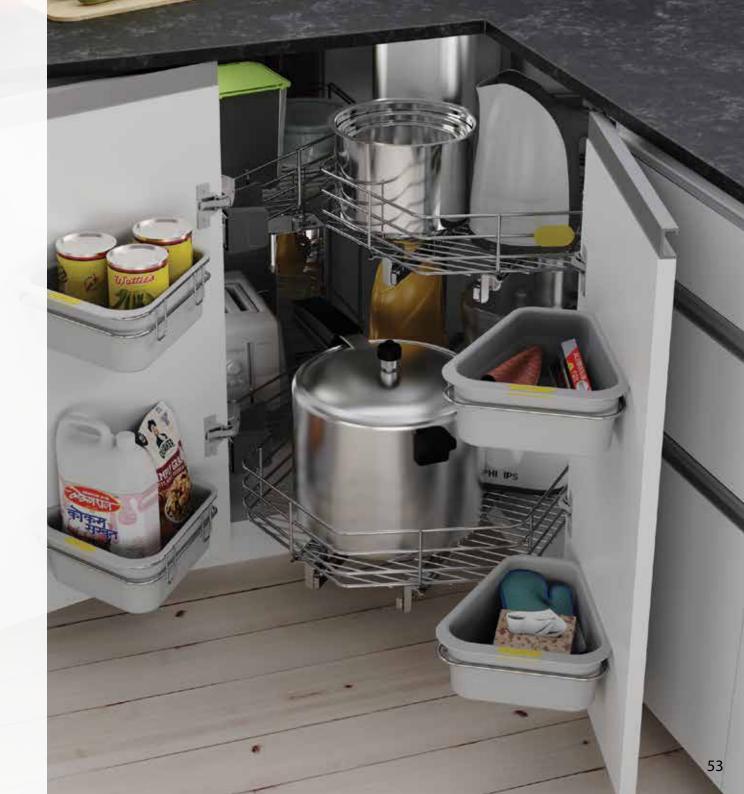

Pre-assembled units easy to install for the carpenters.

The corner space in the kitchen usually gets wasted as it is deep and dark below the counter top. Existing solutions do not resolve this problem. Most of the people store unwanted and seldom used things in this space leading to clutter. This becomes a perfect hideout for pests and insects.

#### **Solution**

An innovative and convenient solution from SKIDO range. **Super Corner Solution** is just what you need. The corner space that is generally wasted can now be used for more storage. This solution is available in three modular units **Middle Unit** and **LHS**, **RHS**. The SS wire drawers slide out with ease. Door mounted high grade plastic trays offer more storage. Customize with LHS or RHS to create extra space. All units are available separately.

**L-Type Corner Space** Sink away from corner

**Minimum Space Requirement** 