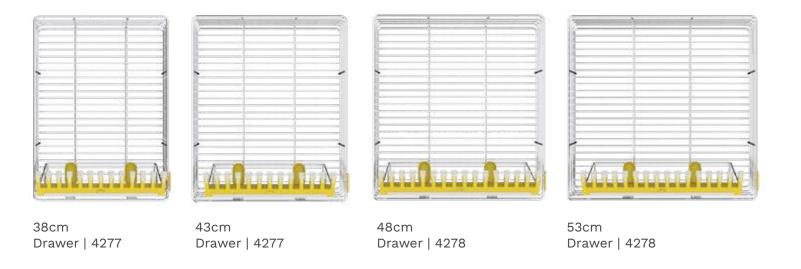

Note: We have designed these channels to provide optimum size variations. The wooden (board) drawer is not a part of the offering.

Each drawer is available in three heights - 10cm, 15cm and 20cm and four widths - 38cm, 43cm, 48cm and 53cm. These help bring perfection to your kitchen storage.

Wasted space.

Currently thalis and plates are stored this way, leaving space unutilised.

SKIDO Thali Organiser stores thalis efficiently and ensures more space utility.

Thali Organiser consists of 1 wire frame, 6 adjustable thali separators and 4 locators. This set is available in two sizes 15 for 38cm & 43cm drawers and 19 for 48cm & 53cm drawers.

38cm Drawer | 4275

43cm Drawer | 4275

48cm Drawer | 4276

53cm Drawer | 4276