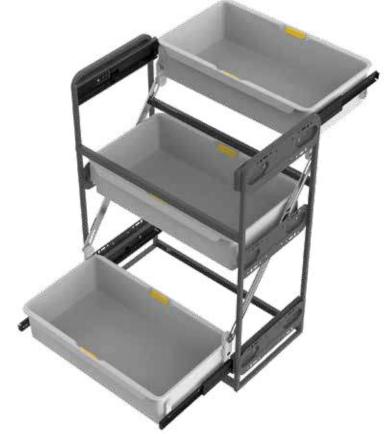

#### **Super Slideout Pantry**

Made of strong powder coated frame and high grade plastic trays, 'Super Slideout Pantry' is a concept that has never been seen in an Indian Kitchen. With just a slight push, the top and bottom trays slide-out, giving the user easy access and visibility.

# **Super Slideout Pantry**

Smooth
Operation.

Smartly calculated drawer heights help to store contents according to their size. This ensures efficient use of space and convenient organization.

Provides lasting appeal and durability. Drawers have smooth edges which are easy to wipe/clean.

#### Solution

The most unique and user-friendly solution from SKIDO.

The **Super Slideout Pantry**, made of strong powder coated frame and high-grade plastic trays, the **Super Slideout Pantry** is what you need! With just a gentle push, the top and bottom drawers slideout sideways giving you full visibility of the contents and easy access to things. Pick what you need and continue to cook with ease. **Super Slideout Pantry** is here to assist you.

**Super Slideout Pantry** Product Code | 5521

**NAYI SOCH** 

Clever cascade

design. Easy to store, super easy

to use.