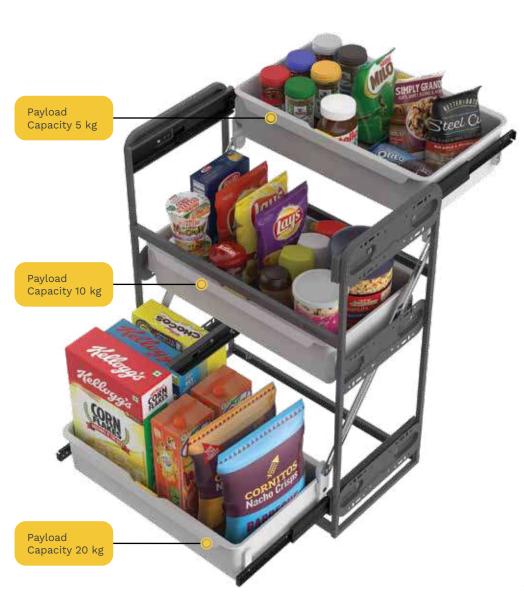

# **Super Slideout Pantry**

Smooth
Operation.

Smartly calculated drawer heights help to store contents according to their size. This ensures efficient use of space and convenient organization.

Provides lasting appeal and durability. Drawers have smooth edges which are easy to wipe/clean.

Another big convenience! The flat base keeps bottles, jars and other contents stable. No hassle of things getting stuck between the wires as in the case of traditional baskets. Intuitive handles are also present to push or pull the tray easily.

#### **Super Slideout Pantry**

Thoughtfully designed & calculated heights of baskets help to **organize the items efficiently**.

Smart drawer heights provide maximum space utility.

#### **Efficient Space Utilisation**

Smart drawer spacing utilizes the vertical space available, efficiently.

#### **Maximum Space Utilization**

Varied drawer heights helps to organize the items conveniently according to their heights for efficient space utilization.

#### **Better Visibility**

The Super slideout pantry has a cascading display that gives the user complete visibility of the items stored.

#### **Ease of Access**

The step-like arrangement of the mechanism makes it easier to find & access required items.

The whole unit can be rotated to suit Left Hand or Right Hand side usage. The symmetrical construction makes it easy for either LHS or RHS usage.