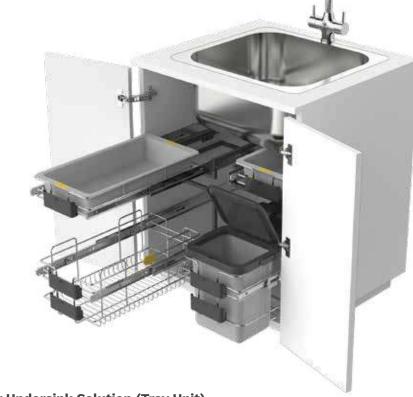

Door mounted outer trays made of high grade injection molded plastic.

Payload capacity is 12 kg per tray. Items that can be stored are surplus groceries.

Separately operable inner trays.

Super Undersink Solution gives me so much more storage space which was totally unused.

Three products to choose from. Tray, Cleaning Supply and Trash Bins.

Sturdy metal frame to support the Cleaning Supply, Tray and Trash Bins.

Easy to install and Super convenient to use.

In most kitchens in India, the area under the kitchen sink is completely wasted. This space is used for dumping all kinds of unwanted things which leads to a clutter and becomes a home for pests and insects. Keeping this area clean also becomes a challenge. The existing products do not solve the issue of different piping layouts.

#### **Super Undersink Solution**

#### Solution

SKIDO brings you an amazing solution to overcome under sink storage problem. You have an option of a high grade plastic tray, a stainless steel cleaning supply unit and trash bins (Auto close and open). A strong metal frame mounted with sliders helps you to use all three. You can customise them as per your need and the sink pipe layout. You can purchase two bins and one basket or one tray, or two trays and four bins. You will certainly find a satisfactory combination that suits you.

Space allocation (Organization)

Ease of access

Customizable

**Easy Installation** 

Touch free trash bin lid

**Ergonomic Design** 

Super Undersink Solution (Tray Unit)

Product Code | 5526

### **Super Undersink Solution**

The Super Undersink Solution consists of 3 modular units. You can make your own solution according to the space and pipe layout that is available under the kitchen sink.

**Rear Pipe Arrangement** 

Corrugated Pipe Arrangement

**Right Pipe Arrangement** 

Left Pipe Arrangement

The Super Undersink Solution is designed for fascia or doors as per your kitchen design. It's carefully designed base support frame and metal bracket gives rigidity and stability to the structure. High Grade injection-moulded plastic tray can store all small items like soaps, scrubs, small jars and dabbas. The stainless steel cleaning supply unit can store big bottles and packets like detergents, liquid soaps, phenyl, etc. Auto opening trash bin offers you a great convenience as you don't need to touch the bin everytime you need to use it.