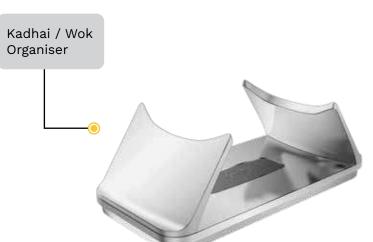

## Kadhai / Wok Organiser

Storing Kadhai made easy.

### **Kadhai / Wok Organiser**

#### Solution

The Kadhai Organiser helps in efficient space utilisation and is suitable for all wok sizes. It helps you to access your kadhais easily and also minimises the rattling noise.

The SKIDO Kadhai / Wok Organiser assists in vertical placement of the kadhais. A unique and innovative solution.