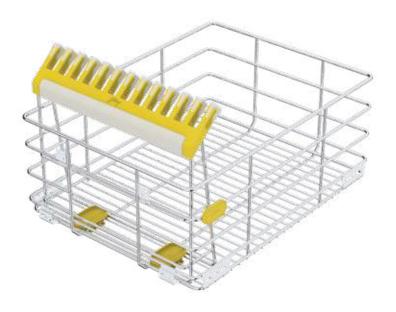

## Fry Pan Organiser

### Fry Pan Organiser

#### Solution

An innovative solution designed with smart thinking, the SKIDO Fry Pan Organiser is a uniquely-designed component that holds the pans in place by their handles. The SKIDO fry pan organiser clamps the pan-handles in its flexible soft touch holder while storing them in the drawer. This helps in the efficient use of storage space, allows easy access, prevents entangling of pan handles and also keeps the pans from getting damaged.

The SKIDO Fry Pan Organiser clamps the pan-handles in its flexible soft touch holder while storing them in the drawer.

Fry Pan Organiser consists of 1 frame, 1 soft touch holder and 2 locators. This set is available in two sizes 15 for 38cm & 43cm drawers and 19 for 48cm & 53cm drawers.