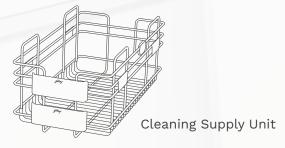

Three products to choose from. Tray, Cleaning Supply and Trash Bins.

Sturdy metal frame to support the Cleaning Supply, Tray and Trash Bins.

Easy to install and Super convenient to use.

In most kitchens in India, the area under the kitchen sink is completely wasted. This space is used for dumping all kinds of unwanted things which leads to a clutter and becomes a home for pests and insects. Keeping this area clean also becomes a challenge. The existing products do not solve the issue of different piping layouts.

**Super Undersink Solution (Cleaning Supply Unit)**Product Code | 5527

**Super Undersink Solution (Trash Bin Unit)** 

Product Code | 5528

**NAYI SOCH** 

Innovative touchfree garbage bins

and trays to store

## **Perfect Grain Storage**

Airtight lid with foodgrade silicon gasket to keep contents safe from moisture and contamination.

The stainless steel basket for this solution is designed to be aesthetically pleasing. The strong structure helps to store a lot of items. The basket is also known as 'Cleaning Supply Unit'.