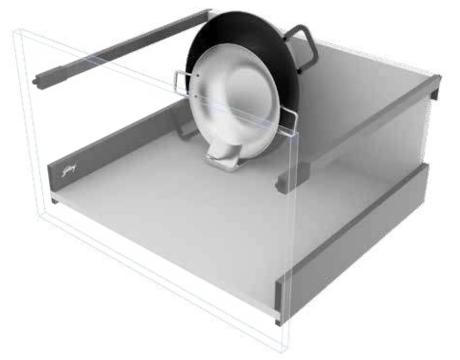

#### Solution

The Kadhai Organiser helps in efficient space utilisation and is suitable for all wok sizes. It helps you to access your kadhais easily and also minimises the rattling noise.

The SKIDO Kadhai / Wok Organiser assists in vertical placement of the kadhais. A unique and innovative solution.

## Universal Kadhai / Wok Organiser

Before

After

Code | 3159

The convenient way to organised cooking.