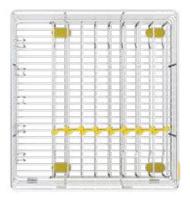

## **Universal Cup and Saucer Organiser**

Code | 3151

All my thalis, firmly in place.

## Thali Organiser

Storing
thalis,
done
right.

## Thali Organiser

#### **Problem**

Thalis come in various sizes which make optimum space utilisation difficult. It is a major hassle to take out those smaller thalis amongst the bigger ones. Also, the thalis cause an irritating rattling noise.

### Solution

The SKIDO Thali Organiser brings neatness to the thali storage. It comes with a tab-like component (thali separator) that press-fits into the wire drawer. The thali separator can slide on the wire guides and can stop thalis from rolling and rattling. Additionally, it has space for serving glasses which are mostly used in tandem with thalis.

Wasted space.

Currently thalis and plates are stored this way, leaving space unutilised.

SKIDO Thali Organiser stores thalis efficiently and ensures more space utility.

Thali Organiser consists of 1 wire frame, 6 adjustable thali separators and 4 locators. This set is available in two sizes 15 for 38cm & 43cm drawers and 19 for 48cm & 53cm drawers.

38cm Drawer | 4275

43cm Drawer | 4275

48cm Drawer | 4276

53cm Drawer | 4276