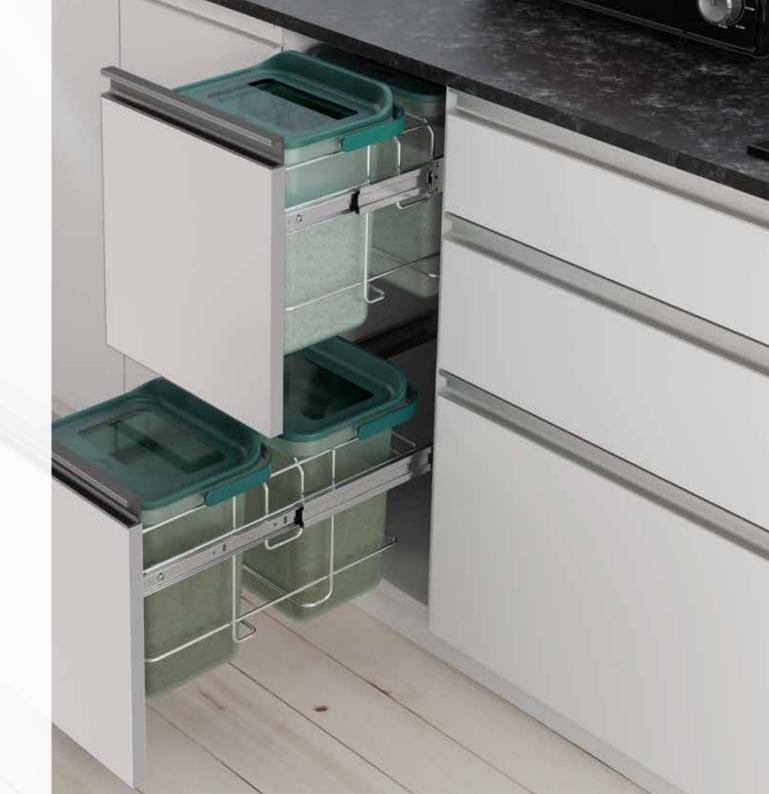

# Perfect Grain Storage

Well distributed space allocation.

Super easy to slide in and out with easy access and a smart grip handle to lift the bin.

No strain, Ergonomic design that is easy to install.

Indian households generally stock pile upto 10 to 20 kg of grains. Large containers are used to store rice, dals, atta, etc. Usually these are placed in the lower section of the kitchen this placement makes it inaccessible and difficult to use.

#### **Perfect Grain Storage**

#### Solution

Godrej adds a perfect solution to the SKIDO range. These ergonomically designed storage bins give easy access and more importantly, they are easy to install.

Space allocation (Organization)

## **Perfect Grain Storage**

Airtight lid with foodgrade silicon gasket to keep contents safe from moisture and contamination.

The stainless steel basket for this solution is designed to be aesthetically pleasing. The strong structure helps to store a lot of items. The basket is also known as 'Cleaning Supply Unit'.