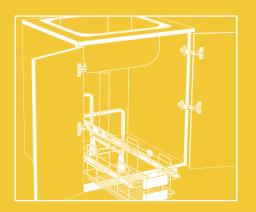

Pullouts are generally used to make use of vertical space that appears between drawers. While cooking, pullouts are used frequently to access oil, masalas etc.
This becomes a tedious task as the available pullouts with three shelves are rigid, as a result it hampers visibility and accessibility.

#### Solution

The most unique and user-friendly solution from SKIDO.

The **Super Slideout Pantry**, made of strong powder coated frame and high-grade plastic trays, the **Super Slideout Pantry** is what you need! With just a gentle push, the top and bottom drawers slideout sideways giving you full visibility of the contents and easy access to things. Pick what you need and continue to cook with ease. **Super Slideout Pantry** is here to assist you.

#### **Conventional Pullout**

Traditionally, baskets come with equal heights that leads to **inefficient use of space**. Items of all shapes and sizes then lead to clutter.

Equal Basket height wastes space.

#### **Super Slideout Pantry**

Thoughtfully designed & calculated heights of baskets help to **organize the items efficiently**.

Smart drawer heights provide maximum space utility.