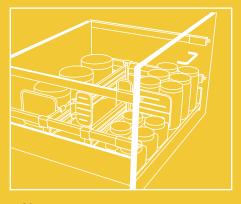

# **Super Slideout Pantry**

Smooth
Operation.

Smartly calculated drawer heights help to store contents according to their size. This ensures efficient use of space and convenient organization.

Provides lasting appeal and durability. Drawers have smooth edges which are easy to wipe/clean.

Another big convenience! The flat base keeps bottles, jars and other contents stable. No hassle of things getting stuck between the wires as in the case of traditional baskets. Intuitive handles are also present to push or pull the tray easily.

#### **Super Slideout Pantry**

Thoughtfully designed & calculated heights of baskets help to **organize the items efficiently**.

Smart drawer heights provide maximum space utility.

#### **Maximum Space Utilization**

Varied drawer heights helps to organize the items conveniently according to their heights for efficient space utilization.