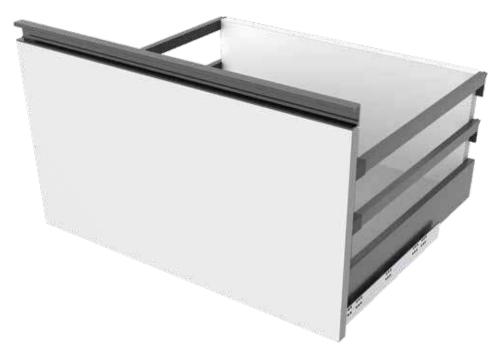

## Slim Ergo

Godrej presents an evolved range of Slim Ergo. This range of organisers is a storage innovation to make life easier. Slim Ergo drawer channels are designed to offer you the flexibility of different sizes. Once you have purchased the board and laminate of your choice. This range of (drawer system) channels will assist you to build perfect size drawers based on your needs.

Note: We have designed these channels to provide optimum size variations. The wooden (board) drawer is not a part of the offering.

Each drawer is available in three heights - 10cm, 15cm and 20cm and four widths - 38cm, 43cm, 48cm and 53cm. These help bring perfection to your kitchen storage.

## Channel sizes for Slim Ergo drawers

8.9 X 45cm | 4338

12.1 X 50cm | 4049 12.1 X 55cm | 4050

18.9 X 45cm | 4054

18.9 X 50cm | 4061 18.9 X 55cm | 4062

**Square Rail** 

The range of Slim Ergo drawers channels are available in 4 depths: 40cm, 45cm, 50cm and 55cm.

This range also offers square rails that can be used to extend the height.