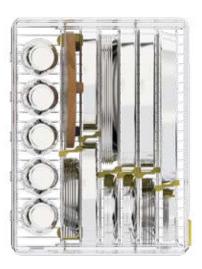

## Innovative

Easy snap-fit method.

Place it as you wish.

No need for tools.

Changes with your needs.

Flexible to fit in any drawer.

Put it back in place effortlessly.

The drawers are the heart of a modular kitchen.

Possessing strength and ensuring convenience, SKIDO drawers make cooking a smooth and organised experience.

Strong and long-lasting.

## **Stainless Steel Wire Drawers**

SKIDO brings design intelligence to kitchen baskets. Inspired by our patented design and bolstered by special stainless steel plus (SS<sup>+</sup>) material strength, our SKIDO drawers are a storage innovation that delivers strength, durability and flexibility to your kitchen.