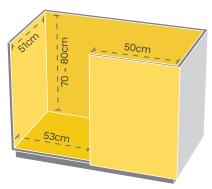

**L-Type Corner Space** Sink away from corner

**Minimum Space Requirement** 

**Straight Corner Space**Sink next to corner

**Minimum Space Requirement** 

**Super Swing Corner** Product Code | 5525