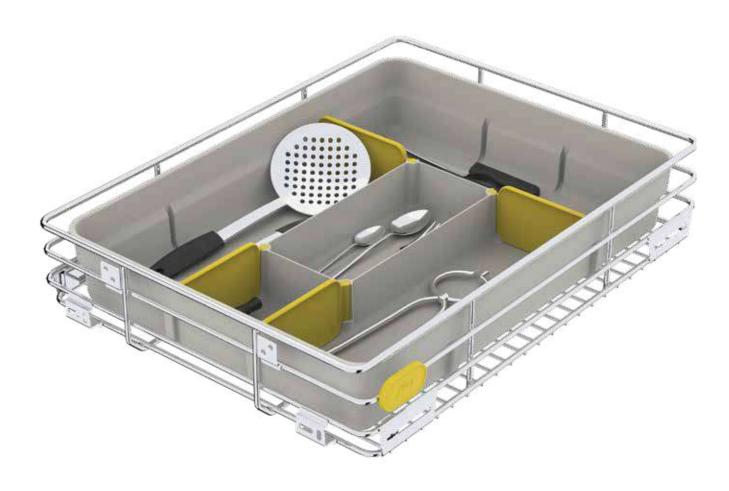

#### **Solution**

With the SKIDO Cutlery Organiser, things are different. Now all the cutlery is visible, neatly placed and easily accessible. Its adjustable partitions offer you the ability to customise according to your needs. Your belans, chimtas, kadchis, zaras and spoons can be easily stored, putting an end to cutlery clutter. Easy to remove and clean, the Cutlery Organiser helps you to neatly arrange odd-sized cutlery.

The SKIDO Cutlery Organisers come in 2 widths: 38cm and 43cm.

An additional 10cm tray helps to maximise space when used in the 48cm drawers. The cutlery organiser consists of 1 base tray and 4 cutlery partitions.