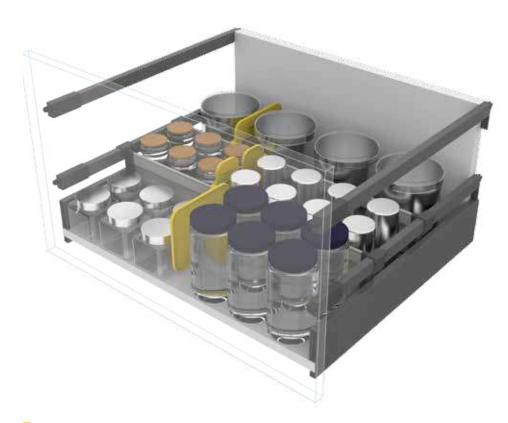

# Container = Organiser

Smart storage.

Storing containers is a big issue because they come in unwieldy, shapes and sizes. Lack of convenient and flexible space dividers inside the drawer leads to clutter and space wastage. Finding those tiny chutney containers or dabbas becomes a hassle.

#### Solution

The SKIDO Container Organiser is a kitchen novelty. It comes with smartly designed flaps that easily snap onto the wire component. You can also segregate the containers by sizes which lets you pick what you need quickly and easily. Your tin and steel containers will no longer be an eyesore. With the Container Organiser and sliding partitions, you get the flexibility to choose an arrangement that works for you. The partition guide can be set up in different positions as well.

#### Possible Container Organiser layouts:

Container Organiser consists of 2 wire partition guides, 4 adjustable partitions and 2 side mounts. This set is available for 38cm, 43cm, 48cm and 53cm drawer sizes.