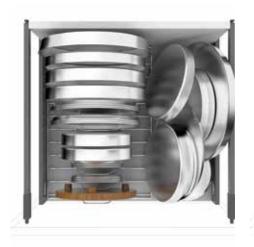

## **Stainless Steel Wire Drawers**

SKIDO brings design intelligence to kitchen baskets. Inspired by our patented design and bolstered by special stainless steel plus (SS<sup>+</sup>) material strength, our SKIDO drawers are a storage innovation that delivers strength, durability and flexibility to your kitchen.

Possessing strength and ensuring convenience, SKIDO drawers make cooking a smooth and organised experience.

Strong and long-lasting.