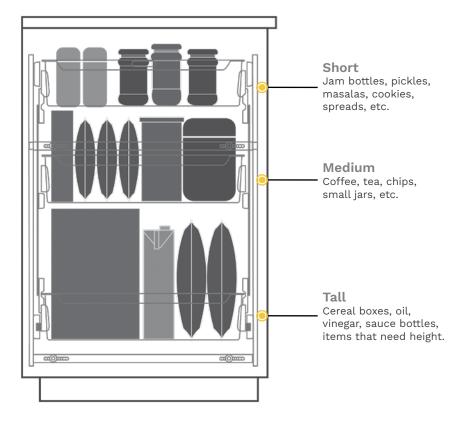

#### Solution

SKIDO offers a clever solution by creating a mezzanine level. A solution to de-clutter: the SKIDO Jars and Bottles Organiser lets you easily arrange a wide variety of masala bottles, oil jars, flat short containers, tiffin boxes, ready to eat food packets, etc with three trays that bring order and neatness. Its specialty is the smart utilisation of vertical space in the drawer. The easy-to-carry tray can be used to take masalas to the cooking area in the kitchen.

The 'easy-to-carry' tray can be used to take masalas to the preparation area.

The SKIDO Jars and Bottles Organisers come in 4 widths: 38cm, 43cm, 48cm and 53cm.