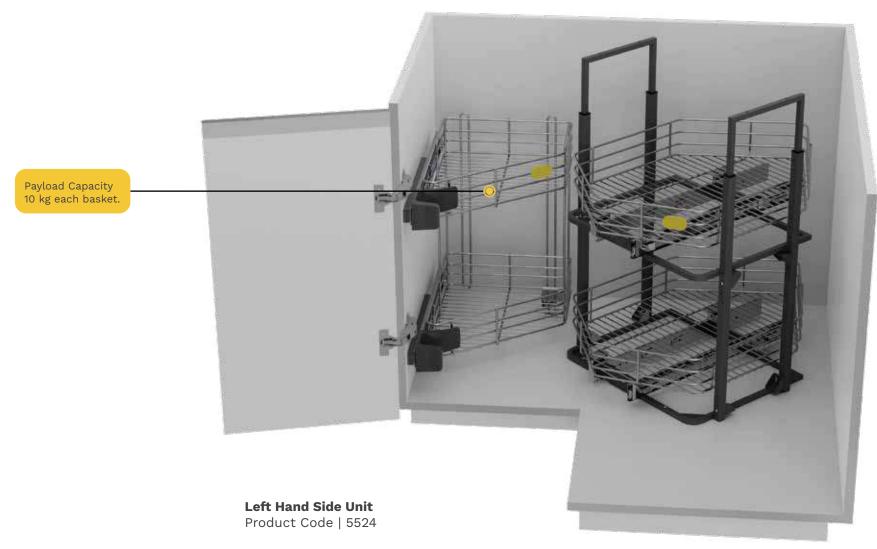

#### **Left Hand Side Unit**

Pre-assembled unit is easy to install for the carpenters. The payload capacity is 10 kg per drawer. Store your surplus supplies along with other items. LHS offers you extra storage.

# SUPER CORNER SOLUTION

**Left Hand Side Unit** 

Middle unit shown here is only for reference.