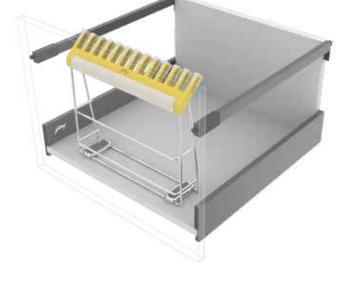

## **Stainless Steel Wire Drawers**

SKIDO brings design intelligence to kitchen baskets. Inspired by our patented design and bolstered by special stainless steel plus (SS<sup>+</sup>) material strength, our SKIDO drawers are a storage innovation that delivers strength, durability and flexibility to your kitchen.

## Slim Ergo

Godrej presents an evolved range of Slim Ergo. This range of organisers is a storage innovation to make life easier. Slim Ergo drawer channels are designed to offer you the flexibility of different sizes. Once you have purchased the board and laminate of your choice. This range of (drawer system) channels will assist you to build perfect size drawers based on your needs.