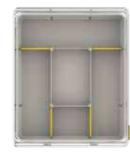

#### **Problem**

In the baskets currently available, a lot of kitchen cutlery isn't easily accessible to the user. This leads to clutter and confusion. For example, when you need a spatula, you find it buried under other cutlery! Oddshaped serving spoons are difficult to extract. Also, lack of flexible partitions create rigid spaces which are restrictive and difficult to access.

#### **Solution**

With the SKIDO Cutlery Organiser, things are different. Now all the cutlery is visible, neatly placed and easily accessible. Its adjustable partitions offer you the ability to customise according to your needs. Your belans, chimtas, kadchis, zaras and spoons can be easily stored, putting an end to cutlery clutter. Easy to remove and clean, the Cutlery Organiser helps you to neatly arrange odd-sized cutlery.

The SKIDO Cutlery Organisers come in 2 widths: 38cm and 43cm.

An additional 10cm tray helps to maximise space when used in the 48cm drawers. The cutlery organiser consists of 1 base tray and 4 cutlery partitions.