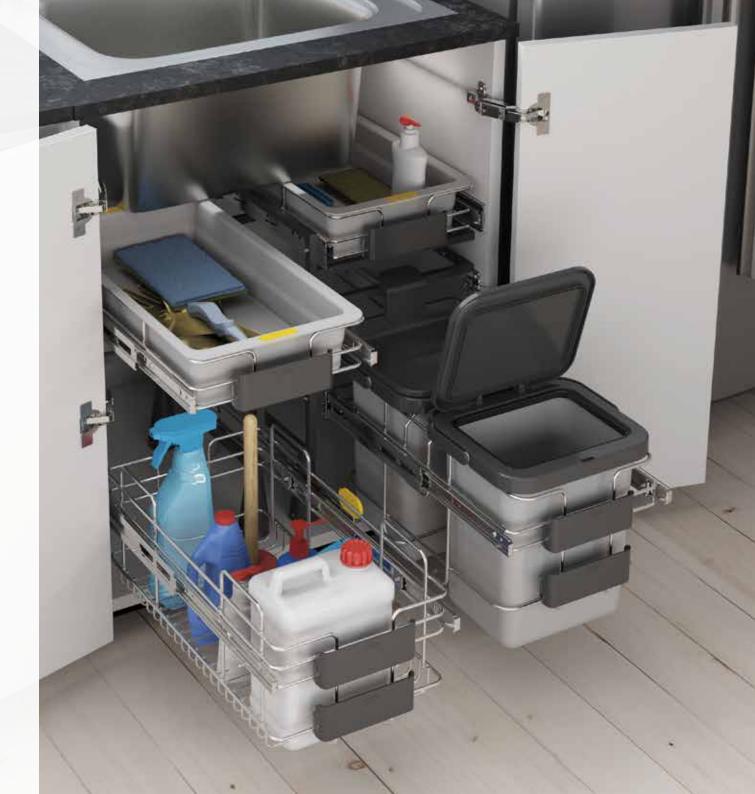

Door mounted outer trays made of high grade injection molded plastic.

Payload capacity is 12 kg per tray. Items that can be stored are surplus groceries.

Separately operable inner trays.

Super Undersink Solution gives me so much more storage space which was totally unused.

Three products to choose from. Tray, Cleaning Supply and Trash Bins.

Sturdy metal frame to support the Cleaning Supply, Tray and Trash Bins.

Easy to install and Super convenient to use.

In most kitchens in India, the area under the kitchen sink is completely wasted. This space is used for dumping all kinds of unwanted things which leads to a clutter and becomes a home for pests and insects. Keeping this area clean also becomes a challenge. The existing products do not solve the issue of different piping layouts.

#### Solution

SKIDO brings you an amazing solution to overcome under sink storage problem. You have an option of a high grade plastic tray, a stainless steel cleaning supply unit and trash bins (Auto close and open). A strong metal frame mounted with sliders helps you to use all three. You can customise them as per your need and the sink pipe layout. You can purchase two bins and one basket or one tray, or two trays and four bins. You will certainly find a satisfactory combination that suits you.

Space allocation (Organization)

Ease of access

Customizable

**Easy Installation** 

Touch free trash bin lid

**Ergonomic Design** 

Super Undersink Solution (Tray Unit)

Product Code | 5526

### **Super Undersink Solution**

The Super Undersink Solution consists of 3 modular units. You can make your own solution according to the space and pipe layout that is available under the kitchen sink.

**Rear Pipe Arrangement** 

Corrugated Pipe Arrangement

**Right Pipe Arrangement** 

Left Pipe Arrangement

The Super Undersink Solution is designed for fascia or doors as per your kitchen design. It's carefully designed base support frame and metal bracket gives rigidity and stability to the structure. High Grade injection-moulded plastic tray can store all small items like soaps, scrubs, small jars and dabbas. The stainless steel cleaning supply unit can store big bottles and packets like detergents, liquid soaps, phenyl, etc. Auto opening trash bin offers you a great convenience as you don't need to touch the bin everytime you need to use it.