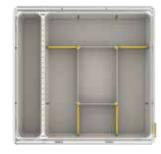

#### **Problem**

In the baskets currently available, a lot of kitchen cutlery isn't easily accessible to the user. This leads to clutter and confusion. For example, when you need a spatula, you find it buried under other cutlery! Oddshaped serving spoons are difficult to extract. Also, lack of flexible partitions create rigid spaces which are restrictive and difficult to access.

#### **Solution**

With the SKIDO Cutlery Organiser, things are different. Now all the cutlery is visible, neatly placed and easily accessible. Its adjustable partitions offer you the ability to customise according to your needs. Your belans, chimtas, kadchis, zaras and spoons can be easily stored, putting an end to cutlery clutter. Easy to remove and clean, the Cutlery Organiser helps you to neatly arrange odd-sized cutlery.

The SKIDO Cutlery Organisers come in 2 widths: 38cm and 43cm.

An additional 10cm tray helps to maximise space when used in the 48cm drawers. The cutlery organiser consists of 1 base tray and 4 cutlery partitions.