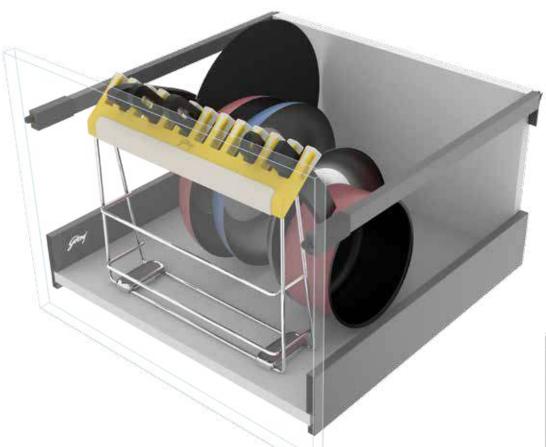

#### **Problem**

The fry pan is the most problematic of kitchenware. In most households, pans are stacked one on top of the other, which means each time you take out a certain pan, a lot of scratching and rattling happens. This can damage the pan and its annoying to the ear.

#### Solution

An innovative solution designed with smart thinking, the SKIDO Fry Pan Organiser is a uniquely-designed component that holds the pans in place by their handles. The SKIDO fry pan organiser clamps the pan-handles in its flexible soft touch holder while storing them in the drawer. This helps in the efficient use of storage space, allows easy access, prevents entangling of pan handles and also keeps the pans from getting damaged.

The SKIDO Fry Pan Organiser clamps the pan-handles in its flexible soft touch holder while storing them in the drawer.

Fry Pan Organiser consists of 1 frame, 1 soft touch holder and 2 locators. This set is available in two sizes 15 for 38cm & 43cm drawers and 19 for 48cm & 53cm drawers.