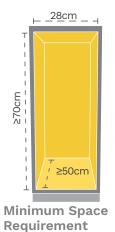

**L-Type Corner Space** Sink away from corner

**Minimum Space Requirement** 

**Straight Corner Space**Sink next to corner

**Minimum Space Requirement** 

**Super Swing Corner** Product Code | 5525