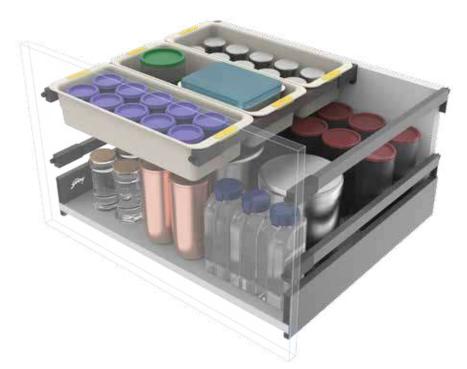

# Jars and Bottles Organiser

Masala containers, jars, boxes, etc. are kept together in the same basket. Small, short, and flat containers are spread over multiple baskets resulting in poor utilisation of space. There is also no easy way to use the vertical storage space in the drawer.

#### Solution

SKIDO offers a clever solution by creating a mezzanine level. A solution to de-clutter: the SKIDO Jars and Bottles Organiser lets you easily arrange a wide variety of masala bottles, oil jars, flat short containers, tiffin boxes, ready to eat food packets, etc with three trays that bring order and neatness. Its specialty is the smart utilisation of vertical space in the drawer. The easy-to-carry tray can be used to take masalas to the cooking area in the kitchen.

The 'easy-to-carry' tray can be used to take masalas to the preparation area.

The SKIDO Jars and Bottles Organisers come in 4 widths: 38cm, 43cm, 48cm and 53cm.