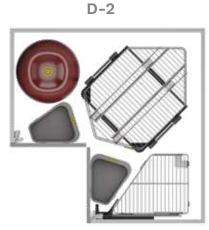

#### **Flexibility**

The Super Corner Solution is designed to give the user maximum storage to serve their needs. The LHS and RHS complete this system. Super Corner Solution offers the user flexibility to customize as per their need. As depicted in the illustration one can purchase complete system consisting of **Middle unit** with **trays** (D-1), **LHS** and **RHS**.

If they need to store one cylinder they can buy either the LHS or RHS unit (D-2) (D-3). In case one needs to store two cylinders, they may choose only the middle unit (D4). LHS and RHS units are available separately.

Middle Unit with one cylinder and RHS Unit

Middle Unit with two cylinders

Middle Unit with one cylinder and LHS Unit

"Thoughtful and well designed. This is a must have for all Indian Kitchens."