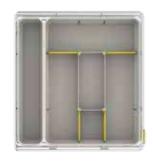

#### **Problem**

In the baskets currently available, a lot of kitchen cutlery isn't easily accessible to the user. This leads to clutter and confusion. For example, when you need a spatula, you find it buried under other cutlery! Oddshaped serving spoons are difficult to extract. Also, lack of flexible partitions create rigid spaces which are restrictive and difficult to access.

#### **Solution**

With the SKIDO Cutlery Organiser, things are different. Now all the cutlery is visible, neatly placed and easily accessible. Its adjustable partitions offer you the ability to customise according to your needs. Your belans, chimtas, kadchis, zaras and spoons can be easily stored, putting an end to cutlery clutter. Easy to remove and clean, the Cutlery Organiser helps you to neatly arrange odd-sized cutlery.

The SKIDO Cutlery Organisers come in 2 widths: 38cm and 43cm.

An additional 10cm tray helps to maximise space when used in the 48cm drawers. The cutlery organiser consists of 1 base tray and 4 cutlery partitions.