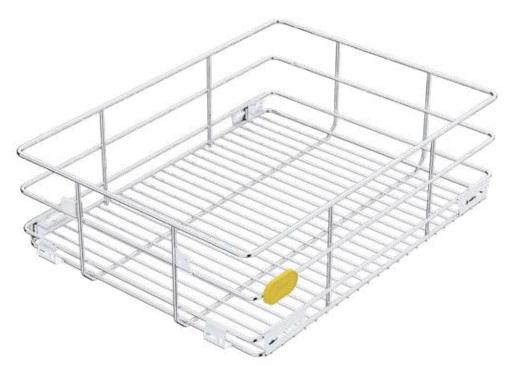

## Innovative

Easy snap-fit method.

Place it as you wish.

No need for tools.

Changes with your needs.

Flexible to fit in any drawer.

Put it back in place effortlessly.

The drawers are the heart of a modular kitchen.

Possessing strength and ensuring convenience, SKIDO drawers make cooking a smooth and organised experience.

Strong and long-lasting.

## **Stainless Steel Wire Drawers**

SKIDO brings design intelligence to kitchen baskets. Inspired by our patented design and bolstered by special stainless steel plus (SS<sup>+</sup>) material strength, our SKIDO drawers are a storage innovation that delivers strength, durability and flexibility to your kitchen.