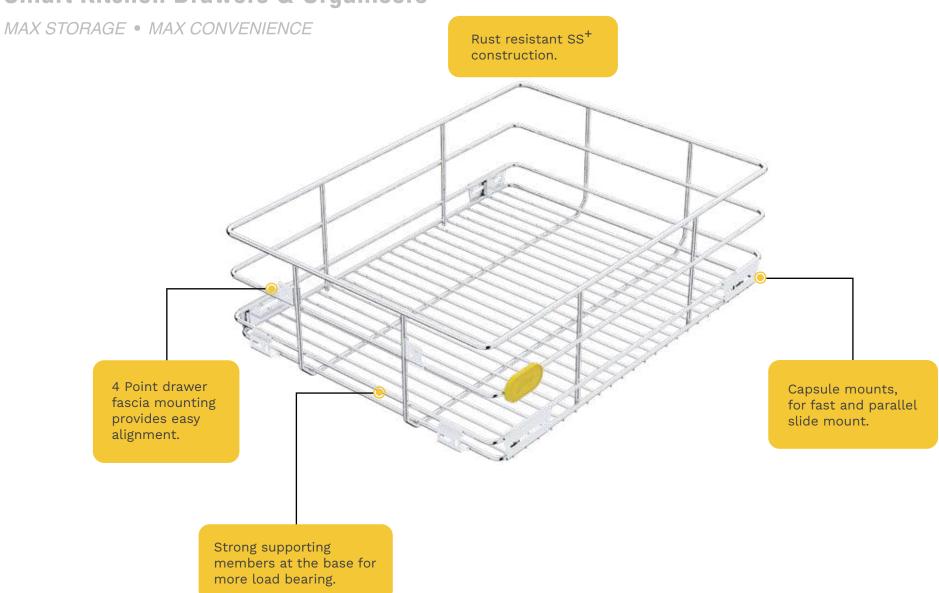

## **Stainless Steel Wire Drawers**

SKIDO brings design intelligence to kitchen baskets. Inspired by our patented design and bolstered by special stainless steel plus (SS<sup>+</sup>) material strength, our SKIDO drawers are a storage innovation that delivers strength, durability and flexibility to your kitchen.

Possessing strength and ensuring convenience, SKIDO drawers make cooking a smooth and organised experience.

Strong and long-lasting.

## Innovative

Easy snap-fit method.

Place it as you wish.

No need for tools.

Changes with your needs.

Flexible to fit in any drawer.

Put it back in place effortlessly.

The drawers are the heart of a modular kitchen.