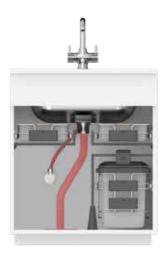

**Rear Pipe Arrangement** 

Corrugated Pipe Arrangement

**Right Pipe Arrangement** 

Left Pipe Arrangement

The Super Undersink Solution is designed for fascia or doors as per your kitchen design. It's carefully designed base support frame and metal bracket gives rigidity and stability to the structure. High Grade injection-moulded plastic tray can store all small items like soaps, scrubs, small jars and dabbas. The stainless steel cleaning supply unit can store big bottles and packets like detergents, liquid soaps, phenyl, etc. Auto opening trash bin offers you a great convenience as you don't need to touch the bin everytime you need to use it.