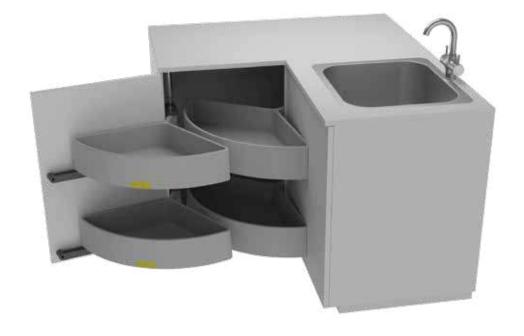

# Super Swing Corner

Ingenious Solution. 2 uniquely shaped drawers to maximize the kitchen corner space utility.

Height adjustable units enable you to organise items according to their size and purpose.

Robust construction and smooth swing out mechanism has been designed for a pleasant user experience.

Utilizing corner space in the kitchen is a challenge. The rigid shelves available in the market do not serve this purpose. This space usually becomes a cluttered storage area where you can never find what you are looking for.

#### **Super Swing Corner**

#### Solution

SKIDO introduces **Super Swing Solution.** Now you don't have to worry about wasting the precious storage space. This design uses every inch of space very cleverly. On top of that you get the ease of access and visibility. The door mounted trays made of high grade plastic, swing out as you open and move back in place as you close them. Totally hassle free to use, super swing solution is an absolute kitchen essential.

**Straight Corner Space**Sink next to corner

**Minimum Space Requirement** 

**Super Swing Corner** Product Code | 5525

# 70% CORNER SPACE UTILISATION

#### **Construction of Inner and Outer Unit**

Pre-assembled unit with robust construction is easy to install for carpenters. Inbuilt template is provided for easy alignments. The robust construction of the unit and smooth mechanism is designed for a pleasant user experience.

Door mounted outer trays made of high grade injection molded plastic.

Payload capacity is 12 kg per tray. Items that can be stored are surplus groceries.

Separately operable inner trays.

Super Undersink Solution gives me so much more storage space which was totally unused.