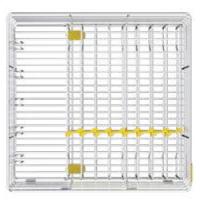

## **Universal Thali Organiser**

Thali Organiser consists of 1 wire frame, adjustable Thali separators and 2 clamps.

The organiser is available in two variants 15 & 19

Variant | 19 Code | 3156

Now that's what I call innovation.