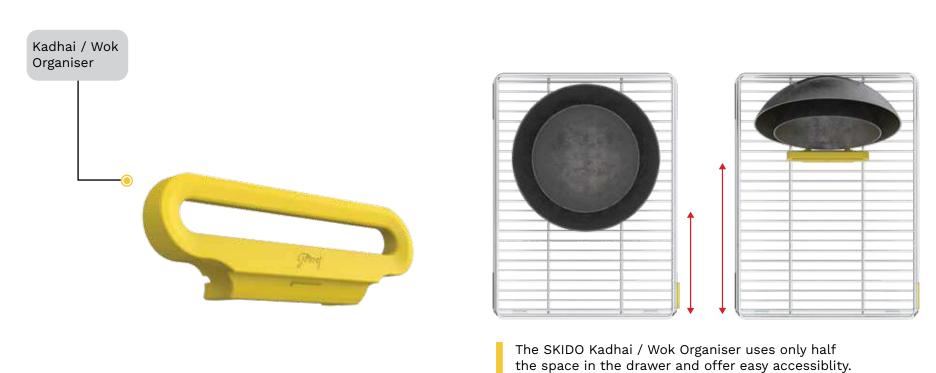

## Kadhai / Wok Organiser

Storing Kadhai made easy.

#### Solution

The Kadhai Organiser helps in efficient space utilisation and is suitable for all wok sizes. It helps you to access your kadhais easily and also minimises the rattling noise.

The SKIDO Kadhai / Wok Organiser assists in vertical placement of the kadhais. A unique and innovative solution.