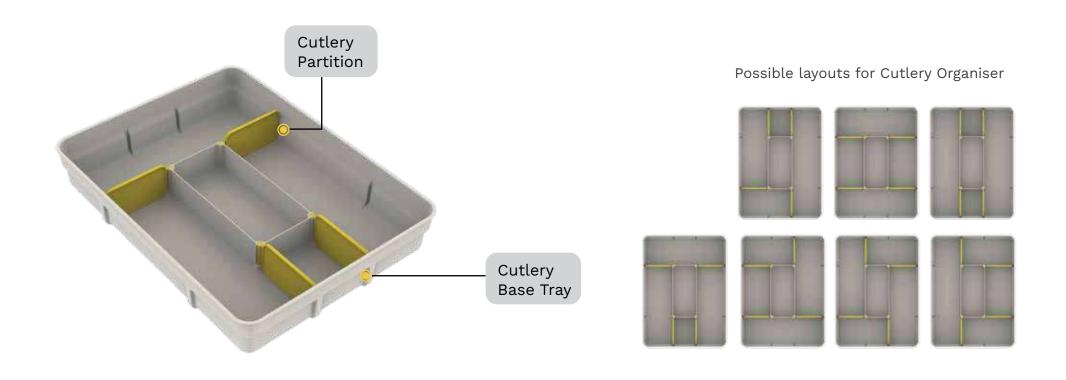

The SKIDO Cutlery Organisers come in 2 widths: 38cm and 43cm.

An additional 10cm tray helps to maximise space when used in the 48cm drawers. The cutlery organiser consists of 1 base tray and 4 cutlery partitions.