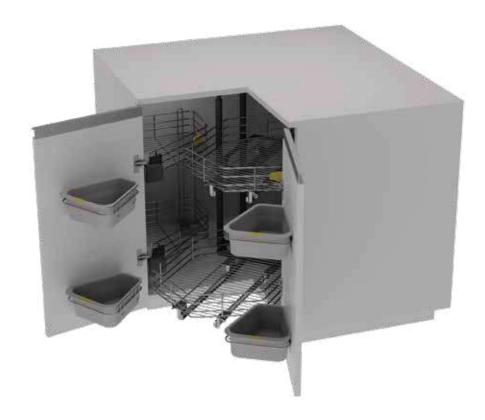

#### **Super Corner Solution**

Divided into three units - middle, right and left. Super Corner Solution offers flexibility for organization of L-type corner space as per your need. You can fix the middle unit with two slideout drawers and door mounted trays.

#### **Solution**

An innovative and convenient solution from SKIDO range. **Super Corner Solution** is just what you need. The corner space that is generally wasted can now be used for more storage. This solution is available in three modular units **Middle Unit** and **LHS**, **RHS**. The SS wire drawers slide out with ease. Door mounted high grade plastic trays offer more storage. Customize with LHS or RHS to create extra space. All units are available separately.

#### **Flexibility**

The Super Corner Solution is designed to give the user maximum storage to serve their needs. The LHS and RHS complete this system. Super Corner Solution offers the user flexibility to customize as per their need. As depicted in the illustration one can purchase complete system consisting of **Middle unit** with **trays** (D-1), **LHS** and **RHS**.