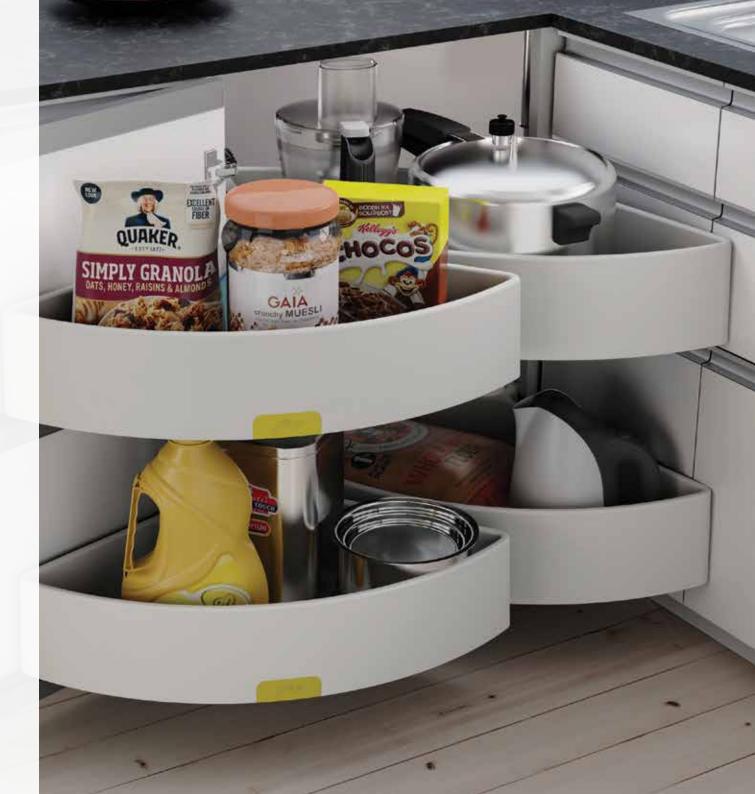

#### **Super Corner Solution**

Divided into three units - middle, right and left. Super Corner Solution offers flexibility for organization of L-type corner space as per your need. You can fix the middle unit with two slideout drawers and door mounted trays.

You could also have both the left and right hand side unit. The complete system offers you ample storage in a space that otherwise goes to waste.

#### **Solution**

An innovative and convenient solution from SKIDO range. **Super Corner Solution** is just what you need. The corner space that is generally wasted can now be used for more storage. This solution is available in three modular units **Middle Unit** and **LHS**, **RHS**. The SS wire drawers slide out with ease. Door mounted high grade plastic trays offer more storage. Customize with LHS or RHS to create extra space. All units are available separately.

**L-Type Corner Space** Sink away from corner

**Minimum Space Requirement** 

#### **Flexibility**

The Super Corner Solution is designed to give the user maximum storage to serve their needs. The LHS and RHS complete this system. Super Corner Solution offers the user flexibility to customize as per their need. As depicted in the illustration one can purchase complete system consisting of **Middle unit** with **trays** (D-1), **LHS** and **RHS**.

If they need to store one cylinder they can buy either the LHS or RHS unit (D-2) (D-3). In case one needs to store two cylinders, they may choose only the middle unit (D4). LHS and RHS units are available separately.