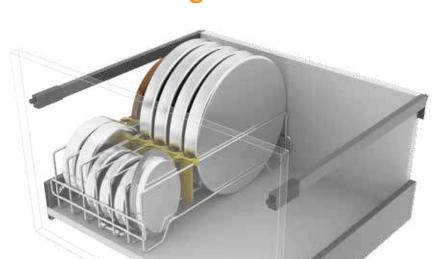

## Thali Organiser

Storing
thalis,
done
right.

## Thali Organiser

#### **Problem**

Thalis come in various sizes which make optimum space utilisation difficult. It is a major hassle to take out those smaller thalis amongst the bigger ones. Also, the thalis cause an irritating rattling noise.

### Solution

The SKIDO Thali Organiser brings neatness to the thali storage. It comes with a tab-like component (thali separator) that press-fits into the wire drawer. The thali separator can slide on the wire guides and can stop thalis from rolling and rattling. Additionally, it has space for serving glasses which are mostly used in tandem with thalis.

Wasted space.

Currently thalis and plates are stored this way, leaving space unutilised.

SKIDO Thali Organiser stores thalis efficiently and ensures more space utility.

Thali Organiser consists of 1 wire frame, 6 adjustable thali separators and 4 locators. This set is available in two sizes 15 for 38cm & 43cm drawers and 19 for 48cm & 53cm drawers.