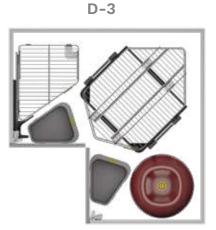

#### **Flexibility**

The Super Corner Solution is designed to give the user maximum storage to serve their needs. The LHS and RHS complete this system. Super Corner Solution offers the user flexibility to customize as per their need. As depicted in the illustration one can purchase complete system consisting of **Middle unit** with **trays** (D-1), **LHS** and **RHS**.

If they need to store one cylinder they can buy either the LHS or RHS unit (D-2) (D-3). In case one needs to store two cylinders, they may choose only the middle unit (D4). LHS and RHS units are available separately.

Middle Unit with one cylinder and RHS Unit

Middle Unit with two cylinders

Middle Unit with one cylinder and LHS Unit

"Thoughtful and well designed. This is a must have for all Indian Kitchens."