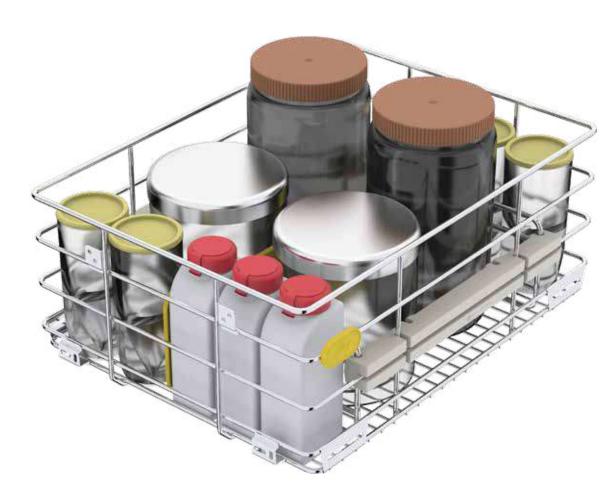

# Container = Organiser

Smart storage.

Storing containers is a big issue because they come in unwieldy, shapes and sizes. Lack of convenient and flexible space dividers inside the drawer leads to clutter and space wastage. Finding those tiny chutney containers or dabbas becomes a hassle.

#### Solution

The SKIDO Container Organiser is a kitchen novelty. It comes with smartly designed flaps that easily snap onto the wire component. You can also segregate the containers by sizes which lets you pick what you need quickly and easily. Your tin and steel containers will no longer be an eyesore. With the Container Organiser and sliding partitions, you get the flexibility to choose an arrangement that works for you. The partition guide can be set up in different positions as well.

#### Possible Container Organiser layouts:

Container Organiser consists of 2 wire partition guides, 4 adjustable partitions and 2 side mounts. This set is available for 38cm, 43cm, 48cm and 53cm drawer sizes.