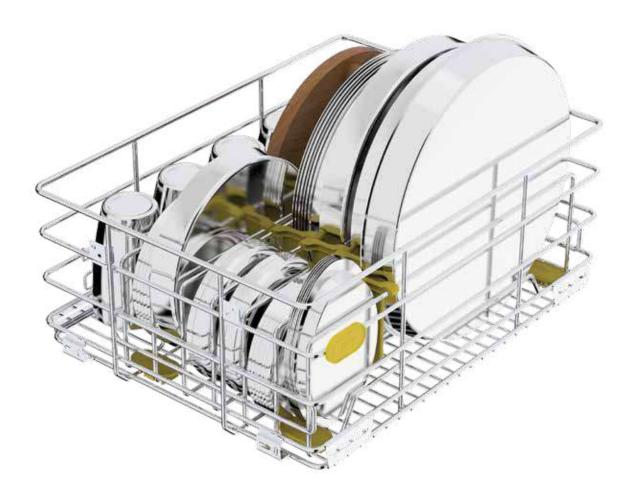

## Thali Organiser

Storing
thalis,
done
right.

## Thali Organiser

#### **Problem**

Thalis come in various sizes which make optimum space utilisation difficult. It is a major hassle to take out those smaller thalis amongst the bigger ones. Also, the thalis cause an irritating rattling noise.

### Solution

The SKIDO Thali Organiser brings neatness to the thali storage. It comes with a tab-like component (thali separator) that press-fits into the wire drawer. The thali separator can slide on the wire guides and can stop thalis from rolling and rattling. Additionally, it has space for serving glasses which are mostly used in tandem with thalis.

Wasted space.

Currently thalis and plates are stored this way, leaving space unutilised.

SKIDO Thali Organiser stores thalis efficiently and ensures more space utility.

Thali Organiser consists of 1 wire frame, 6 adjustable thali separators and 4 locators. This set is available in two sizes 15 for 38cm & 43cm drawers and 19 for 48cm & 53cm drawers.