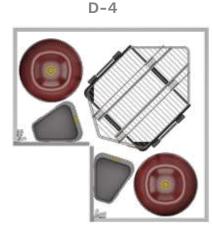

#### **Flexibility**

The Super Corner Solution is designed to give the user maximum storage to serve their needs. The LHS and RHS complete this system. Super Corner Solution offers the user flexibility to customize as per their need. As depicted in the illustration one can purchase complete system consisting of **Middle unit** with **trays** (D-1), **LHS** and **RHS**.

If they need to store one cylinder they can buy either the LHS or RHS unit (D-2) (D-3). In case one needs to store two cylinders, they may choose only the middle unit (D4). LHS and RHS units are available separately.

Middle Unit with one cylinder and RHS Unit

Middle Unit with two cylinders

Middle Unit with one cylinder and LHS Unit

"Thoughtful and well designed. This is a must have for all Indian Kitchens."