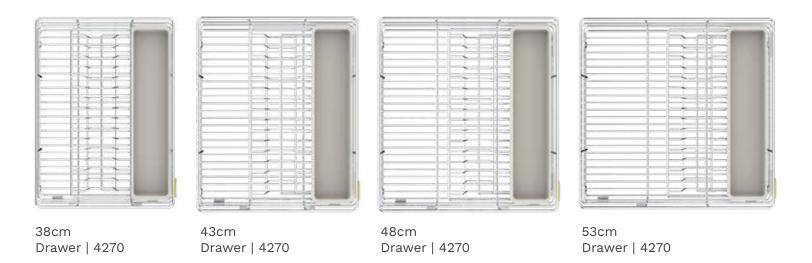

Note: We have designed these channels to provide optimum size variations. The wooden (board) drawer is not a part of the offering.

Each drawer is available in three heights - 10cm, 15cm and 20cm and four widths - 38cm, 43cm, 48cm and 53cm. These help bring perfection to your kitchen storage.

## Channel sizes for Slim Ergo drawers

8.9 X 45cm | 4338

12.1 X 50cm | 4049 12.1 X 55cm | 4050

18.9 X 45cm | 4054

18.9 X 50cm | 4061 18.9 X 55cm | 4062

**Square Rail** 

The range of Slim Ergo drawers channels are available in 4 depths: 40cm, 45cm, 50cm and 55cm.