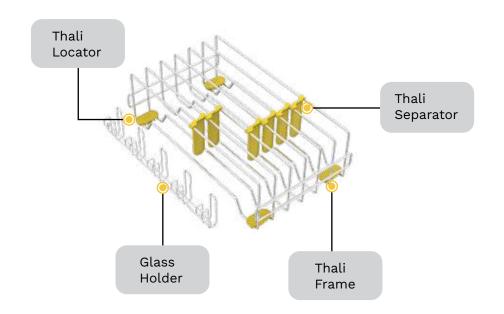

### Solution

The SKIDO Thali Organiser brings neatness to the thali storage. It comes with a tab-like component (thali separator) that press-fits into the wire drawer. The thali separator can slide on the wire guides and can stop thalis from rolling and rattling. Additionally, it has space for serving glasses which are mostly used in tandem with thalis.

Wasted space.

Currently thalis and plates are stored this way, leaving space unutilised.

SKIDO Thali Organiser stores thalis efficiently and ensures more space utility.

Thali Organiser consists of 1 wire frame, 6 adjustable thali separators and 4 locators. This set is available in two sizes 15 for 38cm & 43cm drawers and 19 for 48cm & 53cm drawers.