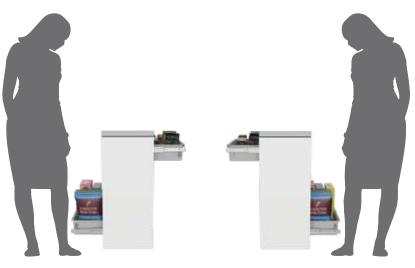

#### **Ease of Access**

The step-like arrangement of the mechanism makes it easier to find & access required items.

The whole unit can be rotated to suit Left Hand or Right Hand side usage. The symmetrical construction makes it easy for either LHS or RHS usage.