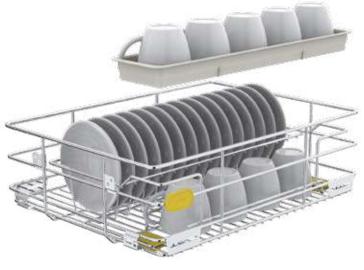

# **Cup and Saucer Organiser**

Store More

#### **Problem**

Every household has more cups, saucers and mugs than a conventional cup and saucer drawer can hold. There are no demarcated spaces to accommodate mugs and cups of different shapes and sizes. This causes a lot of storage space to be wasted.

### **Cup and Saucer Organiser**

#### Solution

The SKIDO Cup and Saucer Organiser is a simple but efficient solution. It comes with an easy-to-carry tray that aids in efficient space utilisation by placing all the cups, saucers, and mugs in a neat manner. Fixing the problems of oddly-shaped cups, the Cup and Saucer Organiser is a much-needed design innovation. The additional easy-to-carry tray utilises the vertical storage space, doubling the cup storage capacity.

The additional easy-to-carry tray utilises the vertical storage space, doubling the cup storage capacity.

The Cup & Saucer Organiser consists of 1 wire frame, 1 easy carry tray and 2 locators. This set is suitable for 38cm, 43cm, 48cm and 53cm drawer sizes.