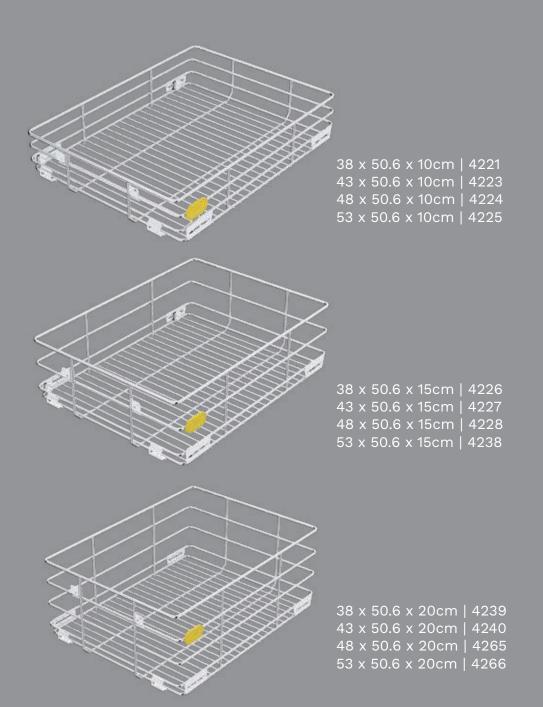

## **Stainless Steel Wire Drawers**

SKIDO brings design intelligence to kitchen baskets. Inspired by our patented design and bolstered by special stainless steel plus (SS<sup>+</sup>) material strength, our SKIDO drawers are a storage innovation that delivers strength, durability and flexibility to your kitchen.

Note: We have designed these channels to provide optimum size variations. The wooden (board) drawer is not a part of the offering.

Each drawer is available in three heights - 10cm, 15cm and 20cm and four widths - 38cm, 43cm, 48cm and 53cm. These help bring perfection to your kitchen storage.