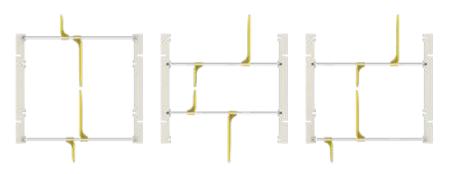

## Channel sizes for Slim Ergo drawers

8.9 X 45cm | 4338

12.1 X 50cm | 4049 12.1 X 55cm | 4050

18.9 X 45cm | 4054

18.9 X 50cm | 4061 18.9 X 55cm | 4062

**Square Rail** 

The range of Slim Ergo drawers channels are available in 4 depths: 40cm, 45cm, 50cm and 55cm.

This range also offers square rails that can be used to extend the height.