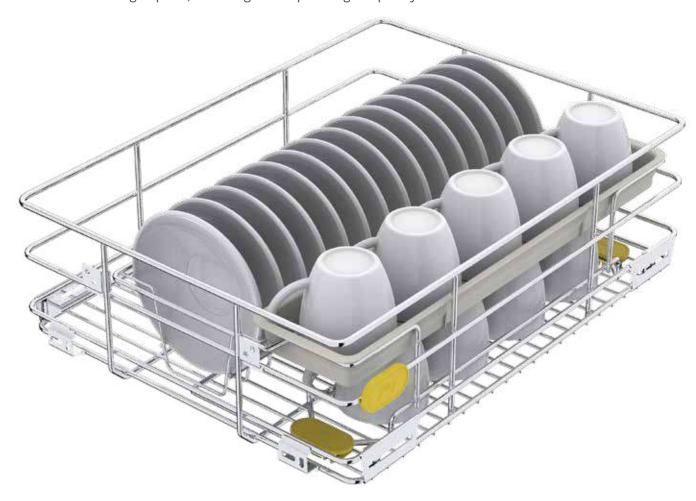

#### Solution

The SKIDO Cup and Saucer Organiser is a simple but efficient solution. It comes with an easy-to-carry tray that aids in efficient space utilisation by placing all the cups, saucers, and mugs in a neat manner. Fixing the problems of oddly-shaped cups, the Cup and Saucer Organiser is a much-needed design innovation. The additional easy-to-carry tray utilises the vertical storage space, doubling the cup storage capacity.

The additional easy-to-carry tray utilises the vertical storage space, doubling the cup storage capacity.

The Cup & Saucer Organiser consists of 1 wire frame, 1 easy carry tray and 2 locators. This set is suitable for 38cm, 43cm, 48cm and 53cm drawer sizes.