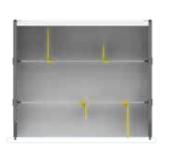

#### Possible Container Organiser layouts:

Container Organiser consists of 2 wire partition guides, 4 adjustable partitions and 2 side mounts. This set is available for 38cm, 43cm, 48cm and 53cm drawer sizes.