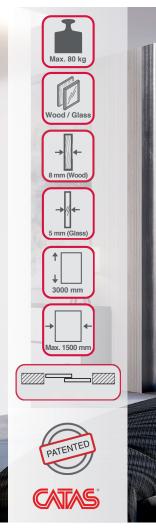

From offering an elegant access to your walk-in wardrobe set-up to functioning as a captivating partition system between living areas or in commercial spaces, the patented Aluflex 80B aluminium profiled system provides a mesmerising floor to ceiling sliding solution. It can easily support panel weights up to 80 kg and comes with an integrated double-sided soft closing mechanism. Different panel design and material possibilities combined with the attractive anodized black finish of the profiles and tracks helps exude style and sophistication in your surroundings as well as add character and dimension to your interiors.

## **FEATURES**

**Heavy Weight Doors:** The Aluflex Sliding System consists of a bottom track that sustains the door weight and provides additional guidance during the sliding operation. Certified with a cycle testing of 40,000 cycles, this durable system easily carries panel weights up to 80 kg.

**Minimal Design:** The horizontal and vertical profiles provided with the Aluflex system are extremely slim, promising minimal design with functional efficiency.

**Easy Adjustments:** The height of the door can be easily adjusted through the centre drilled hole at the bottom portion of the vertical profile via an Allen key.