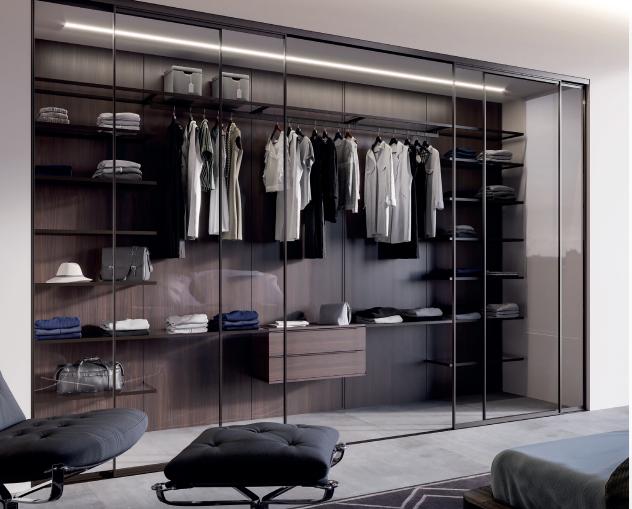

From offering an elegant access to your walk-in wardrobe set-up to functioning as a captivating partition system between living areas or in commercial spaces, the patented Aluflex 80B aluminium profiled system provides a mesmerising floor to ceiling sliding solution. It can easily support panel weights up to 80 kg and comes with an integrated double-sided soft closing mechanism. Different panel design and material possibilities combined with the attractive anodized black finish of the profiles and tracks helps exude style and sophistication in your surroundings as well as add character and dimension to your interiors.

**Versatile Applications:** With Aluflex, you can choose wooden panels for privacy, glass panels for complete openness and transparency or a mix of patterned glass and wood to achieve a truly unique look customized by you.