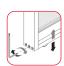

**Minimal Design:** The horizontal and vertical profiles provided with the Aluflex system are extremely slim, promising minimal design with functional efficiency.

**Easy Adjustments:** The height of the door can be easily adjusted through the centre drilled hole at the bottom portion of the vertical profile via an Allen key.