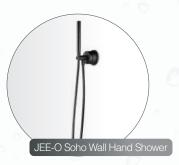

### **Shower Systems**

Ever-lasting durability, ultimate sophistication and incomparable manufacturing quality define the Bath Concepts by Häfele. The fittings within these collections create an ambience of refined functionality in bathrooms, providing tranquility, peace and space. Although different in design and structure, the JEE-O Soho, JEE-O Slimline and HIX Bath Concepts by Häfele, at their heart, follow the principle of product longevity and functional luxury. The fittings within these series are made of Stainless Steel Grade 304 and Brass, and as a result are extremely sturdy and long lasting.

Häfele's JEE-O Soho Series is characterized with a dark, all-weather hammer coating which grants your bathroom the right industrial look and emphasizes on maximal minimalism. The fittings from Häfele's JEE-O Slimline Series, slim in form and style, are designed as contemporary art pieces to suit modern bathroom spaces while the HIX Bath collection by Häfele is crafted with sophistication in mind and exhibits converging lines that form the most graceful curves.