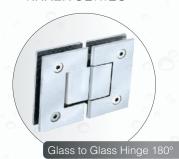

#### **Shower Enclosure Hinges**

Distributing the bathroom space into individual havens of peace and tranquillity has never been easier! Häfele's Shower Enclosure Hinge Range features pure, essential designs that are a perfect fit for your bathroom. This range comes in three design series – Bellini (Brass), Kaaza (Stainless Steel Grade 304) and Alda (Brass). The hinges in each series are uniformly aligned in aesthetics and design to provide you with sturdy applications that are indifferent to humidity and corrosion. With sophisticated finishes, Häfele's Shower Enclosure Hinges are engineered to provide functionality with appeasing aesthetics. Whether you want straight lines, or smooth curves or just a stellar looking combination in-line with the other fittings, you are likely to find your best bet from within this range!

#### **ALDA SERIES**

Hydraulic Glass to Glass 180 Shower Hinge Set

Self Closing hinge with adjustable closing