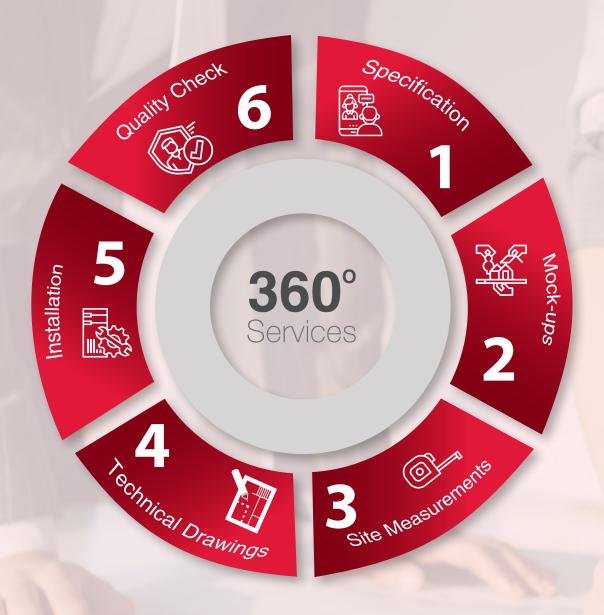

# HAFELE: YOUR PEACE-OF-MIND PARTNER

Services from specification to designing to installation

01

#### **Specifying Solutions and Creating Quotations:**

Our DipGAI certified team and specification consultants understand the exact requirements of a project and then outline the entire project scope by suggesting the most suitable solutions. These solutions are then expressed in the form of a detailed Quotation by our team of Estimators who include every single detail about the solutions specified and send it to the client for their approval. Through this service, we aim to achieve complete project alignment between the requirements at hand and the solutions that Hafele has to offer.

#### **Creating Mock-ups:**

Bringing our product specifications and estimates to life and giving a more realistic understanding to our clients, our technical team creates Mock-ups for different solutions recommended for the given project. Through these mock-ups we give a tangible idea to the client about the functionality, quality and technical capabilities of our solutions. This service plays a crucial role in giving complete assurance to our clients that the solutions that will be executed at large for the project function exactly as per the standards specified by us; this is also a stage where our technical team accounts for the realistic on-ground challenges that the given site may present during the actual execution phase.

#### **Taking Site Measurements:**

Before executing the project, our technical team does a complete site inspection and takes proper site measurements. Through this service, we address the unique customizations that may be needed for the given project and this aids us in accurate installations while also accounting for any specific variations.

#### **Creating Technical Drawings:**

Basis the Site Measurement and the client feedback on the mock-ups created, our trained designers then get into the creation of detailed technical shop-drawings for each type of application requested by the project client. These drawings indicate the accurate placement of all Häfele hardware products as well as the other accessories and complementary solutions so that a complete understanding of the overall functionality can be visually expressed to the client.

#### Installation:

On obtaining necessary approvals from the client on the Technical Drawings as well as the overall functionality of the mock-ups, our trained technical installers then go on site and execute the entire project by physically installing every solution as per the quotation and drawings. We always recommend that Hafele's technicians do the installation for every project to ensure that the products are installed accurately and can function exactly as per the technical operating standards. A good installation guarantees the most optimum product functionality and also ensures maximum durability and operational sustainability.

#### **Quality Checks:**

Post the installation is completed, a Häfele representative does a detailed quality check together with the Site Supervisor to ensure that the products are accurately installed and are functioning as per the defined standards.