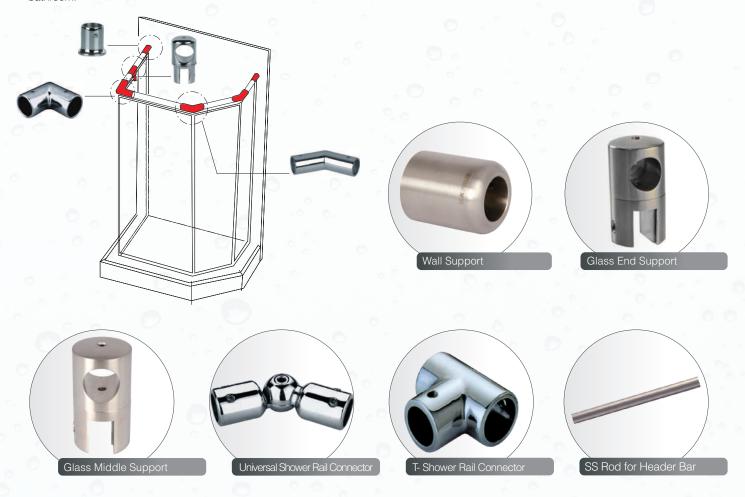

#### **Connectors**

When it comes to a glass enclosure installation, sturdiness of the structure is of paramount importance, but does robustness imply the absence of aesthetics? Häfele's Range of Connectors helps strengthen the glass structure and provides a secure hold on the fixed glass panels. These connectors, when paired with our shower enclosure hinges, bestow an elegant, seamless look to the bathroom.

#### **Header Bars**

An alternate to connectors, Header Bar Fittings by Häfele impart a clean distinctive look to the shower enclosure without compromising on its structural stability. The header bar runs overhead, across the length of the enclosure with the glass panels sustained with adequate supports that latch themselves onto the bar. Shower Enclosures installed with Häfele's Header Bars bring about a sharp linearity and subtle elegance to the bathroom.