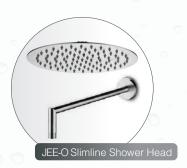

### **Shower Systems**

Ever-lasting durability, ultimate sophistication and incomparable manufacturing quality define the Bath Concepts by Häfele. The fittings within these collections create an ambience of refined functionality in bathrooms, providing tranquility, peace and space. Although different in design and structure, the JEE-O Soho, JEE-O Slimline and HIX Bath Concepts by Häfele, at their heart, follow the principle of product longevity and functional luxury. The fittings within these series are made of Stainless Steel Grade 304 and Brass, and as a result are extremely sturdy and long lasting.

Häfele's JEE-O Soho Series is characterized with a dark, all-weather hammer coating which grants your bathroom the right industrial look and emphasizes on maximal minimalism. The fittings from Häfele's JEE-O Slimline Series, slim in form and style, are designed as contemporary art pieces to suit modern bathroom spaces while the HIX Bath collection by Häfele is crafted with sophistication in mind and exhibits converging lines that form the most graceful curves.