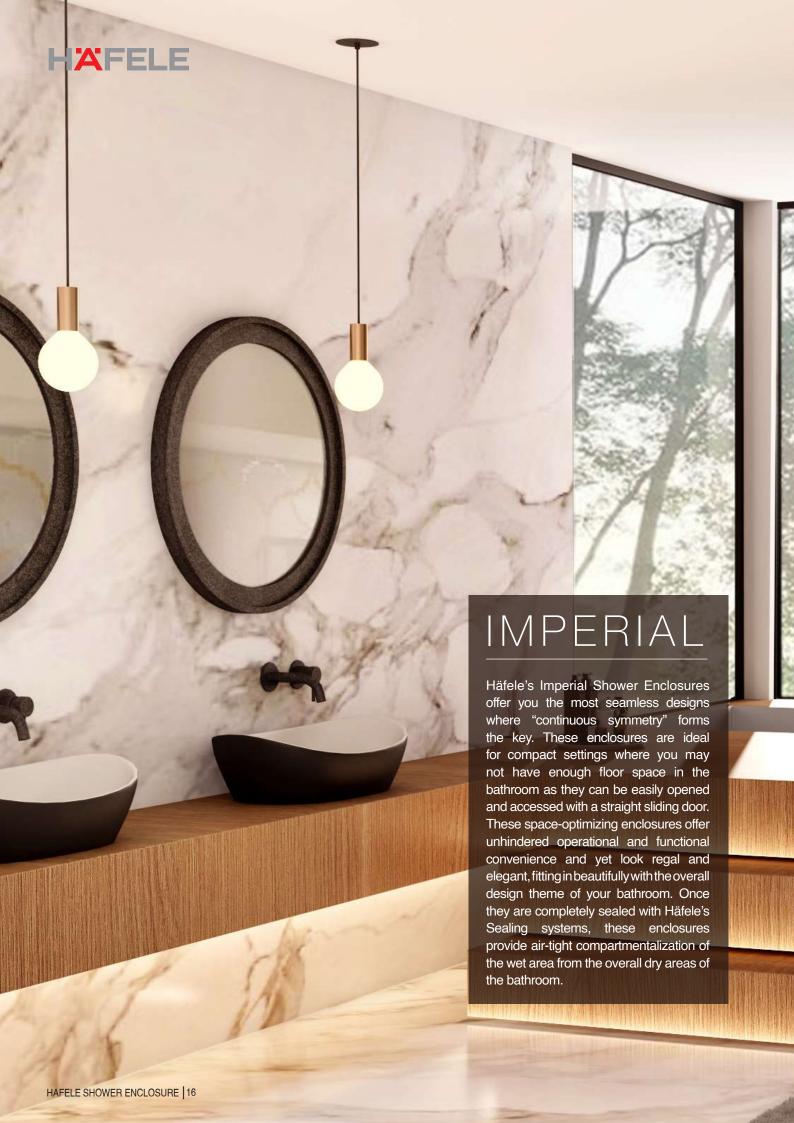

We understand that homes are a reflection of the distinctive and unique lifestyle of any individual and this fact stands even taller when we consider the more intimate areas of home like the bedroom, wardroom or bathroom. This is why Häfele has always respected the need for individualistic choices that our customers may have and come up with the most exacting solutions for them, making every experience as unique and different as possible. Taking this proposition a step further, Häfele now offers you the choice to have the most intimate and personal shower enclosure in your bathroom that singularly meets your specific needs or requirements. Häfele's Shower enclosures can be chosen from a multitude of configuration options ranging from simple enclosures without doors to complex angular structures with swing doors or sliding partitions; offering an individualistic, bespoke design that truly represents a unique sense of style whilst realistically meeting the precise requirements of a project.

To the style and design possibilities of our shower enclosures, we bring the years of trust you have had in us for adding unmatched functionality (or as we call it "life") to your furniture and home applications - functionality, that is backed by true German quality and innovation! Being an expert in hardware, Häfele offers maximum assurance of performance for all the fittings and