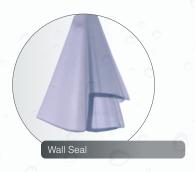

#### **Shower Seals**

While enclosures with swing and sliding doors effectively demarcate the bathroom into the wet and dry zone, it is the seals that ensure that the dry zone remains so. Häfele's Range of Easy-to-fit PVC and Magnetic Seals provides a strong grip and most importantly plugs the small gaps between the shower enclosure door, the floor and the wall or fixed glass panel thereby sealing the water in! The seals from this range also effectively ease the impact on the glass door when shut with force, reducing friction and safeguarding the glass installation.

#### **PVC RANGE**

#### MAGNETIC SEAL RANGE