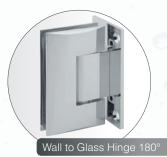

#### **Shower Enclosure Hinges**

Distributing the bathroom space into individual havens of peace and tranquillity has never been easier! Häfele's Shower Enclosure Hinge Range features pure, essential designs that are a perfect fit for your bathroom. This range comes in three design series – Bellini (Brass), Kaaza (Stainless Steel Grade 304) and Alda (Brass). The hinges in each series are uniformly aligned in aesthetics and design to provide you with sturdy applications that are indifferent to humidity and corrosion. With sophisticated finishes, Häfele's Shower Enclosure Hinges are engineered to provide functionality with appeasing aesthetics. Whether you want straight lines, or smooth curves or just a stellar looking combination in-line with the other fittings, you are likely to find your best bet from within this range!

#### **BELLINI SERIES**

Wan to Glass I mige 186

KAAZA SERIES