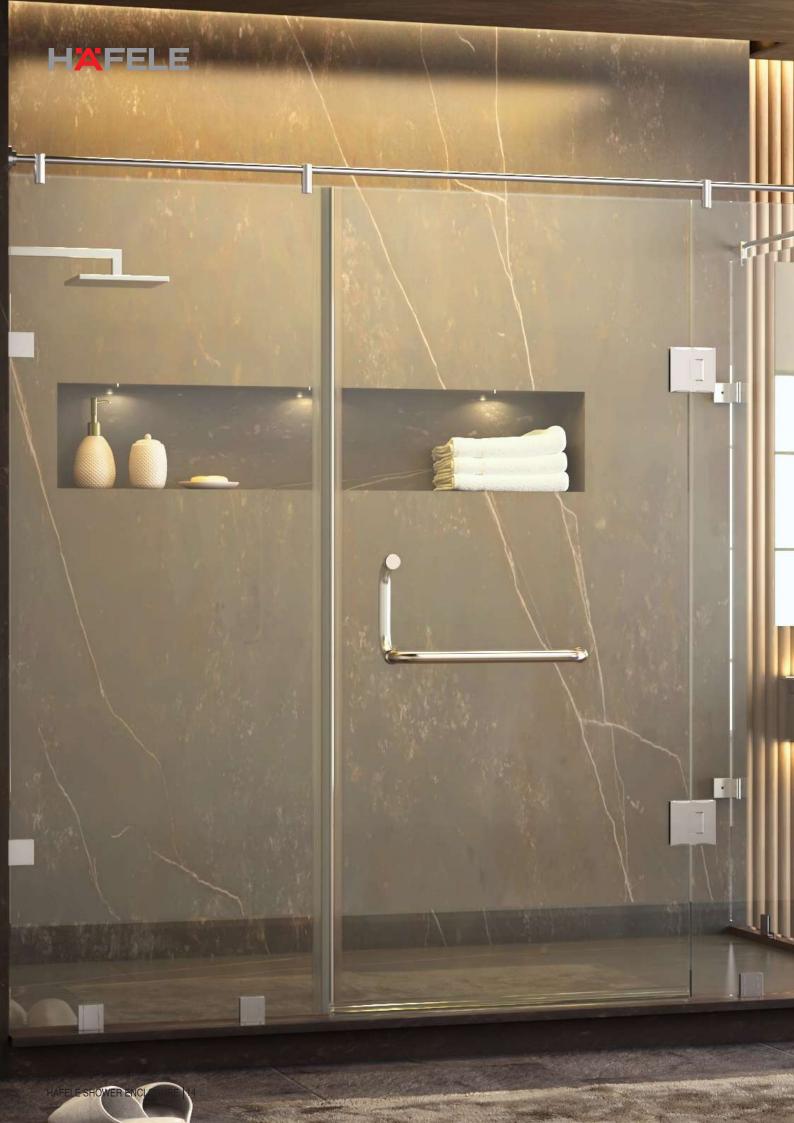

#### **Shower Enclosure Hinges**

Distributing the bathroom space into individual havens of peace and tranquillity has never been easier! Häfele's Shower Enclosure Hinge Range features pure, essential designs that are a perfect fit for your bathroom. This range comes in three design series – Bellini (Brass), Kaaza (Stainless Steel Grade 304) and Alda (Brass). The hinges in each series are uniformly aligned in aesthetics and design to provide you with sturdy applications that are indifferent to humidity and corrosion. With sophisticated finishes, Häfele's Shower Enclosure Hinges are engineered to provide functionality with appeasing aesthetics. Whether you want straight lines, or smooth curves or just a stellar looking combination in-line with the other fittings, you are likely to find your best bet from within this range!

#### **Connectors**

When it comes to a glass enclosure installation, sturdiness of the structure is of paramount importance, but does robustness imply the absence of aesthetics? Häfele's Range of Connectors helps strengthen the glass structure and provides a secure hold on the fixed glass panels. These connectors, when paired with our shower enclosure hinges, bestow an elegant, seamless look to the bathroom.

#### **Header Bars**

An alternate to connectors, Header Bar Fittings by Häfele impart a clean distinctive look to the shower enclosure without compromising on its structural stability. The header bar runs overhead, across the length of the enclosure with the glass panels sustained with adequate supports that latch themselves onto the bar. Shower Enclosures installed with Häfele's Header Bars bring about a sharp linearity and subtle elegance to the bathroom.