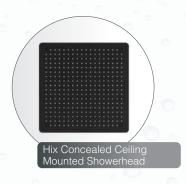

### **Shower Systems**

Ever-lasting durability, ultimate sophistication and incomparable manufacturing quality define the Bath Concepts by Häfele. The fittings within these collections create an ambience of refined functionality in bathrooms, providing tranquility, peace and space. Although different in design and structure, the JEE-O Soho, JEE-O Slimline and HIX Bath Concepts by Häfele, at their heart, follow the principle of product longevity and functional luxury. The fittings within these series are made of Stainless Steel Grade 304 and Brass, and as a result are extremely sturdy and long lasting.

Häfele's JEE-O Soho Series is characterized with a dark, all-weather hammer coating which grants your bathroom the right industrial look and emphasizes on maximal minimalism. The fittings from Häfele's JEE-O Slimline Series, slim in form and style, are designed as contemporary art pieces to suit modern bathroom spaces while the HIX Bath collection by Häfele is crafted with sophistication in mind and exhibits converging lines that form the most graceful curves.