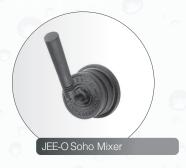

### **Shower Systems**

Ever-lasting durability, ultimate sophistication and incomparable manufacturing quality define the Bath Concepts by Häfele. The fittings within these collections create an ambience of refined functionality in bathrooms, providing tranquility, peace and space. Although different in design and structure, the JEE-O Soho, JEE-O Slimline and HIX Bath Concepts by Häfele, at their heart, follow the principle of product longevity and functional luxury. The fittings within these series are made of Stainless Steel Grade 304 and Brass, and as a result are extremely sturdy and long lasting.

Häfele's JEE-O Soho Series is characterized with a dark, all-weather hammer coating which grants your bathroom the right industrial look and emphasizes on maximal minimalism. The fittings from Häfele's JEE-O Slimline Series, slim in form and style, are designed as contemporary art pieces to suit modern bathroom spaces while the HIX Bath collection by Häfele is crafted with sophistication in mind and exhibits converging lines that form the most graceful curves.