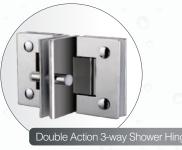

#### **Shower Enclosure Hinges**

Distributing the bathroom space into individual havens of peace and tranquillity has never been easier! Häfele's Shower Enclosure Hinge Range features pure, essential designs that are a perfect fit for your bathroom. This range comes in three design series – Bellini (Brass), Kaaza (Stainless Steel Grade 304) and Alda (Brass). The hinges in each series are uniformly aligned in aesthetics and design to provide you with sturdy applications that are indifferent to humidity and corrosion. With sophisticated finishes, Häfele's Shower Enclosure Hinges are engineered to provide functionality with appeasing aesthetics. Whether you want straight lines, or smooth curves or just a stellar looking combination in-line with the other fittings, you are likely to find your best bet from within this range!

#### KAAZA SERIES