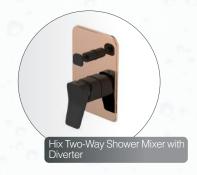

### **Shower Systems**

Ever-lasting durability, ultimate sophistication and incomparable manufacturing quality define the Bath Concepts by Häfele. The fittings within these collections create an ambience of refined functionality in bathrooms, providing tranquility, peace and space. Although different in design and structure, the JEE-O Soho, JEE-O Slimline and HIX Bath Concepts by Häfele, at their heart, follow the principle of product longevity and functional luxury. The fittings within these series are made of Stainless Steel Grade 304 and Brass, and as a result are extremely sturdy and long lasting.

Häfele's JEE-O Soho Series is characterized with a dark, all-weather hammer coating which grants your bathroom the right industrial look and emphasizes on maximal minimalism. The fittings from Häfele's JEE-O Slimline Series, slim in form and style, are designed as contemporary art pieces to suit modern bathroom spaces while the HIX Bath collection by Häfele is crafted with sophistication in mind and exhibits converging lines that form the most graceful curves.