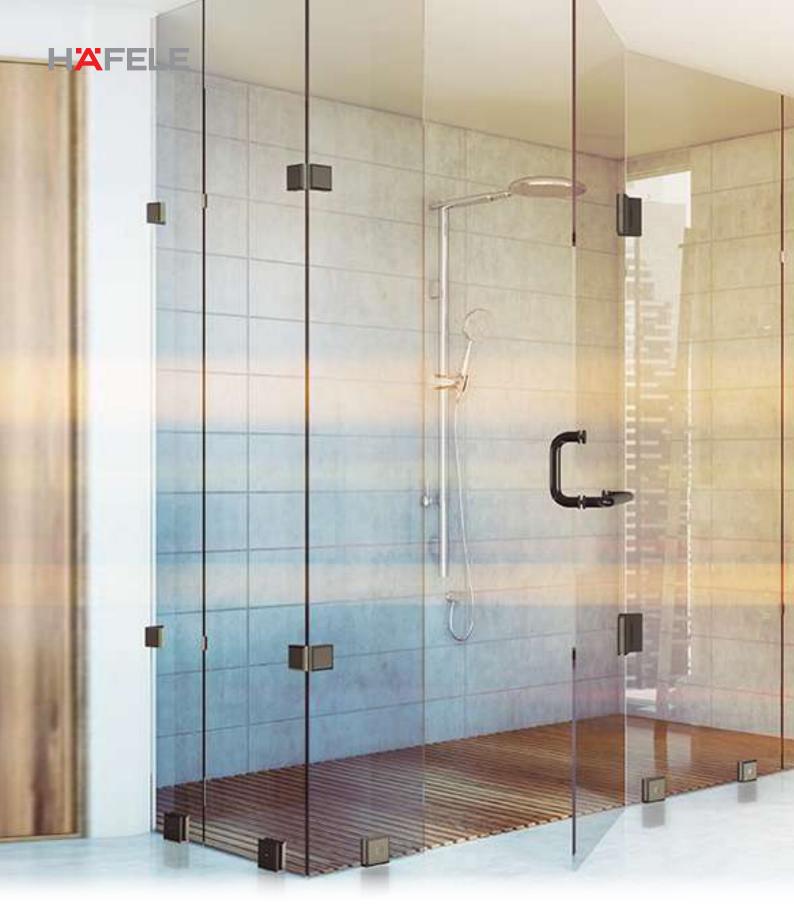

We understand that homes are a reflection of the distinctive and unique lifestyle of any individual and this fact stands even taller when we consider the more intimate areas of home like the bedroom, wardroom or bathroom. This is why Häfele has always respected the need for individualistic choices that our customers may have and come up with the most exacting solutions for them, making every experience as unique and different as possible. Taking this proposition a step further, Häfele now offers you the choice to have the most intimate and personal shower enclosure in your bathroom that singularly meets your specific needs or requirements. Häfele's Shower enclosures can be chosen from a multitude of configuration options ranging from simple enclosures without doors to complex angular structures with swing doors or sliding partitions; offering an individualistic, bespoke design that truly represents a unique sense of style whilst realistically meeting the precise requirements of a project.

unique and different as possible. Taking this proposition a step further, Häfele now offers you the choice to have the most intimate and personal shower enclosure in your bathroom that singularly meets your specific needs or requirements.

## Complete solutions where quality is the key

Being an expert in hardware, Häfele offers maximum assurance of quality and performance for all the fittings and components used in our shower enclosures, from the glass panels to the connectors and hinges or sliding gear (depending on whether the application has a swing or sliding door) to the seals and other accessories. Adding our range of shower fittings to this offering, we provide a holistic proposition that may be hard to resist.