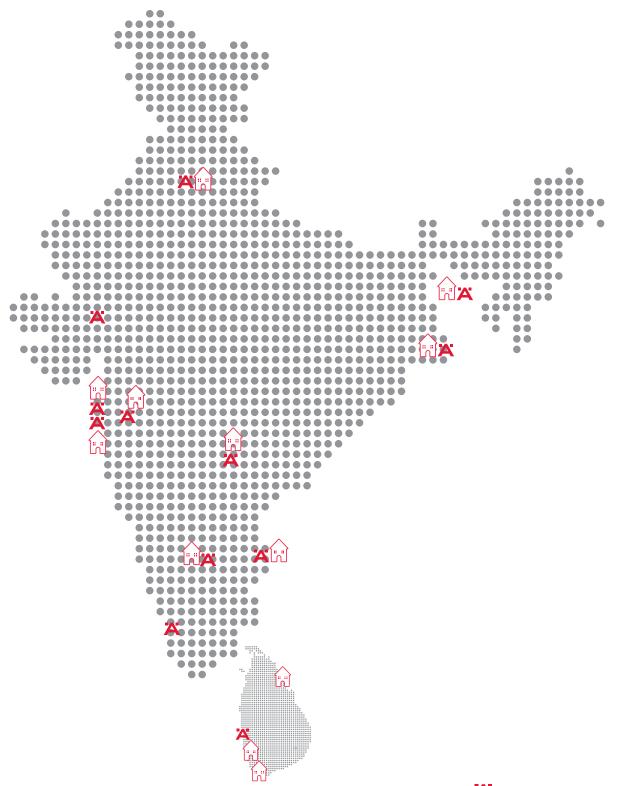

The subsidiary has a strong nation-wide presence with offices in Mumbai, Pune, Ahmedabad, Bangalore, Chennai, Hyderabad, Delhi, Kolkata and Cochin. It has full-scale operations in Sri Lanka and Bangladesh with Regional offices and Design Showrooms in both the countries; and has also spread its operations to other regions of South Asia including Nepal, Bhutan and Maldives.

Häfele India services its customers with a base of over 1300 employees, a well-networked Franchise base of over 130 shops along with over 1000 dealers situated across South Asia. The subsidiary has a sophisticated Logistics centre in Mumbai along with distribution centres in Delhi, Bangalore, Kolkata and Colombo respectively.