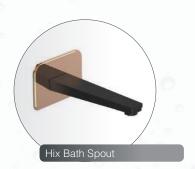

### **Shower Systems**

Ever-lasting durability, ultimate sophistication and incomparable manufacturing quality define the Bath Concepts by Häfele. The fittings within these collections create an ambience of refined functionality in bathrooms, providing tranquility, peace and space. Although different in design and structure, the JEE-O Soho, JEE-O Slimline and HIX Bath Concepts by Häfele, at their heart, follow the principle of product longevity and functional luxury. The fittings within these series are made of Stainless Steel Grade 304 and Brass, and as a result are extremely sturdy and long lasting.

Häfele's JEE-O Soho Series is characterized with a dark, all-weather hammer coating which grants your bathroom the right industrial look and emphasizes on maximal minimalism. The fittings from Häfele's JEE-O Slimline Series, slim in form and style, are designed as contemporary art pieces to suit modern bathroom spaces while the HIX Bath collection by Häfele is crafted with sophistication in mind and exhibits converging lines that form the most graceful curves.