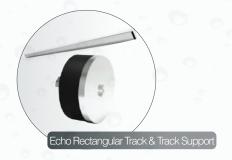

# Sliding System

What better way to separate the wet and dry area of the bathroom than with a shower enclosure equipped with a modern, robust sliding system. Echo, Hafele's straight sliding system offers you a possibility of building a shower enclosure together with a fixed glass wall. With a cut-to-size track, the resulting cubicle can be as spacious or compact as desired according to the space available. The whole system, made of Stainless Steel 304 is sturdy and corrosion resistant promising system stability and durability. All the components of Echo are available in two finishes, the classic Stainless Steel Polished and the understated Stainless Steel Matt. A handle matching the finish of your choice is provided along with the Echo Shower Sliding Kit to bestow a uniform look.