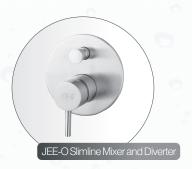

### **Shower Systems**

Ever-lasting durability, ultimate sophistication and incomparable manufacturing quality define the Bath Concepts by Häfele. The fittings within these collections create an ambience of refined functionality in bathrooms, providing tranquility, peace and space. Although different in design and structure, the JEE-O Soho, JEE-O Slimline and HIX Bath Concepts by Häfele, at their heart, follow the principle of product longevity and functional luxury. The fittings within these series are made of Stainless Steel Grade 304 and Brass, and as a result are extremely sturdy and long lasting.

Häfele's JEE-O Soho Series is characterized with a dark, all-weather hammer coating which grants your bathroom the right industrial look and emphasizes on maximal minimalism. The fittings from Häfele's JEE-O Slimline Series, slim in form and style, are designed as contemporary art pieces to suit modern bathroom spaces while the HIX Bath collection by Häfele is crafted with sophistication in mind and exhibits converging lines that form the most graceful curves.