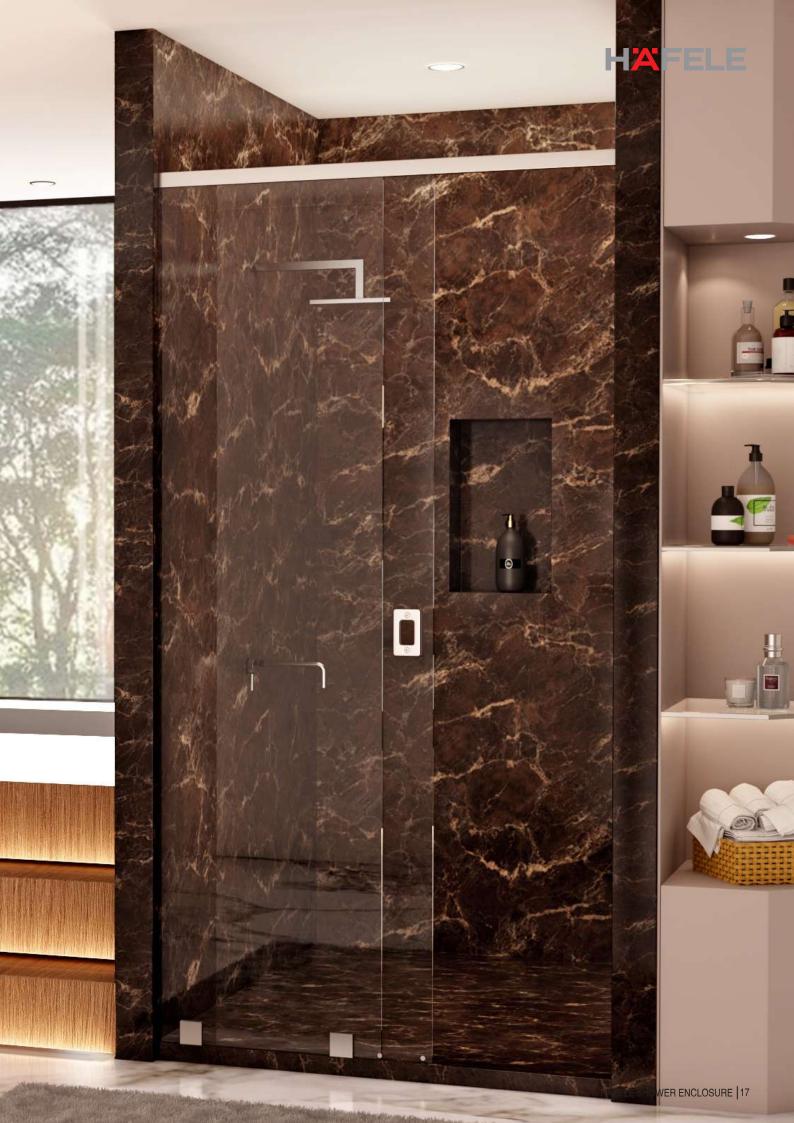

# Sliding System

What better way to separate the wet and dry area of the bathroom than with a shower enclosure equipped with a modern, robust sliding system. Echo, Hafele's straight sliding system offers you a possibility of building a shower enclosure together with a fixed glass wall. With a cut-to-size track, the resulting cubicle can be as spacious or compact as desired according to the space available. The whole system, made of Stainless Steel 304 is sturdy and corrosion resistant promising system stability and durability. All the components of Echo are available in two finishes, the classic Stainless Steel Polished and the understated Stainless Steel Matt. A handle matching the finish of your choice is provided along with the Echo Shower Sliding Kit to bestow a uniform look.

#### ECHO SLIDING DOOR SYSTEM

Complete solutions where quality is the key