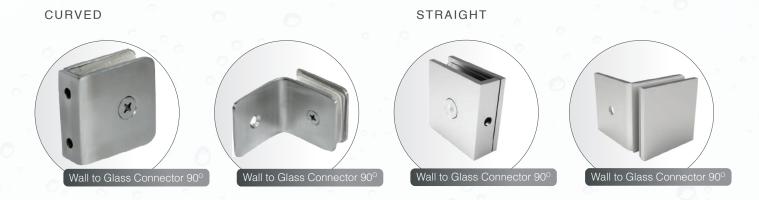

#### **Connectors**

When it comes to a glass enclosure installation, sturdiness of the structure is of paramount importance, but does robustness imply the absence of aesthetics? Häfele's Range of Connectors helps strengthen the glass structure and provides a secure hold on the fixed glass panels. These connectors, when paired with our shower enclosure hinges, bestow an elegant, seamless look to the bathroom.