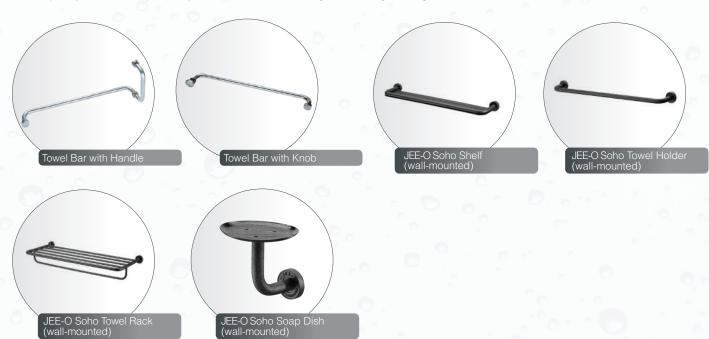

### **Shower Systems**

Ever-lasting durability, ultimate sophistication and incomparable manufacturing quality define the Bath Concepts by Häfele. The fittings within these collections create an ambience of refined functionality in bathrooms, providing tranquility, peace and space. Although different in design and structure, the JEE-O Soho, JEE-O Slimline and HIX Bath Concepts by Häfele, at their heart, follow the principle of product longevity and functional luxury. The fittings within these series are made of Stainless Steel Grade 304 and Brass, and as a result are extremely sturdy and long lasting.

Häfele's JEE-O Soho Series is characterized with a dark, all-weather hammer coating which grants your bathroom the right industrial look and emphasizes on maximal minimalism. The fittings from Häfele's JEE-O Slimline Series, slim in form and style, are designed as contemporary art pieces to suit modern bathroom spaces while the HIX Bath collection by Häfele is crafted with sophistication in mind and exhibits converging lines that form the most graceful curves.

### Accessories

To bring in sustainable operational support and unmatched durability, Häfele offers pull handles and various bathroom accessories in finishes which will completely blend in/complement your shower enclosure fittings, enhancing the elegance and aesthetics of the bathroom.