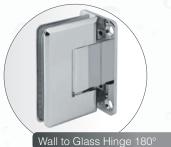

#### **Shower Enclosure Hinges**

Distributing the bathroom space into individual havens of peace and tranquillity has never been easier! Häfele's Shower Enclosure Hinge Range features pure, essential designs that are a perfect fit for your bathroom. This range comes in three design series – Bellini (Brass), Kaaza (Stainless Steel Grade 304) and Alda (Brass). The hinges in each series are uniformly aligned in aesthetics and design to provide you with sturdy applications that are indifferent to humidity and corrosion. With sophisticated finishes, Häfele's Shower Enclosure Hinges are engineered to provide functionality with appeasing aesthetics. Whether you want straight lines, or smooth curves or just a stellar looking combination in-line with the other fittings, you are likely to find your best bet from within this range!

#### **BELLINI SERIES**

Wan to Glass I mige 186

KAAZA SERIES