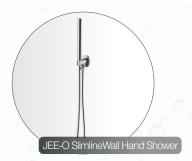

### **Shower Systems**

Ever-lasting durability, ultimate sophistication and incomparable manufacturing quality define the Bath Concepts by Häfele. The fittings within these collections create an ambience of refined functionality in bathrooms, providing tranquility, peace and space. Although different in design and structure, the JEE-O Soho, JEE-O Slimline and HIX Bath Concepts by Häfele, at their heart, follow the principle of product longevity and functional luxury. The fittings within these series are made of Stainless Steel Grade 304 and Brass, and as a result are extremely sturdy and long lasting.

Häfele's JEE-O Soho Series is characterized with a dark, all-weather hammer coating which grants your bathroom the right industrial look and emphasizes on maximal minimalism. The fittings from Häfele's JEE-O Slimline Series, slim in form and style, are designed as contemporary art pieces to suit modern bathroom spaces while the HIX Bath collection by Häfele is crafted with sophistication in mind and exhibits converging lines that form the most graceful curves.