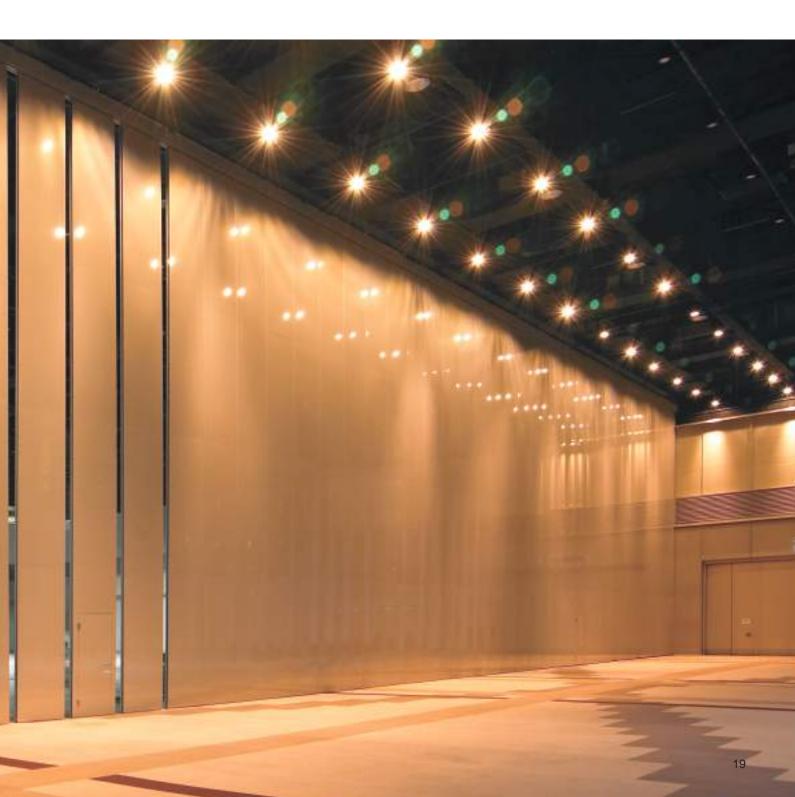

# Palace 110 S

The Palace 110 makes it much easier to organise your space: a high degree of sound insulation, single or double doors, height of more than fifteen metres, curved panels if required, semi-automatic operation and fire resistance rating of up to sixty minutes!

- Durable and stable metal construction
- Possible heights of more than 15 metres
- Optimal flexibility, curved walls and tracks possible
- Available in a fire-resistant model of up to 30 and 60 minutes with passdoor
- Available in a broad range of finishes
- High-quality track and trolley system
- L- shaped semi-automatically operated top & bottom seals possible

# Design

Efficiency and safety, as well as aesthetics and stability: That is what the Palace 110 stands for. This robustly executed movable wall satisfies even the toughest requirements.

The Palace 110 proves that quality and design can be perfectly integrated. This wall can be adapted to suit every interior design. There are countless possibilities as to shape, material, colour, finished edges, corner elements and glass openings. Even curved walls and tracks can be delivered.

The Palace 110 is perfectly suited to create silence, with panels measuring only 110 mm in thickness. Even when this concerns heights of more than 15 meters. Custom solutions are our specialty. In consultation with Hafele, you can determine the parking positions and the lay-out of the track, tailored to your personal requirements.