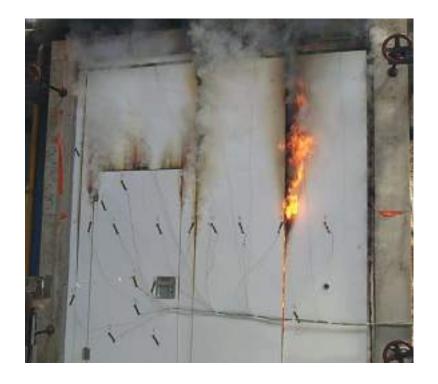

### Fire Resistance

Hafele continually improves its products and invests heavily in product development. As a result of this, we are always aspiring to the needs and desires of our customers and developing new solutions for them. Keeping this in mind, we partner with only such brands who lay great emphasis on quality and innovation.

Our SLIDO Walls partner, Parthos pays close attention to the European directives concerning fire safety of building products. Fire resistance of movable walls depends on the behaviour of the wall construction when subjected to fire.

Specifically spread of flame and thermal insulation are important criteria. Various tests (in accordance with EN 1364) with renowned Institutes have proved that Parthos is able to produce a movable wall, with integrated pass door, with a 30 minutes fire resistance. A reputation is established!

So when fire resistance is a must, you have the choice of the Parthos Palace supplied in El30 or even El60 classification.