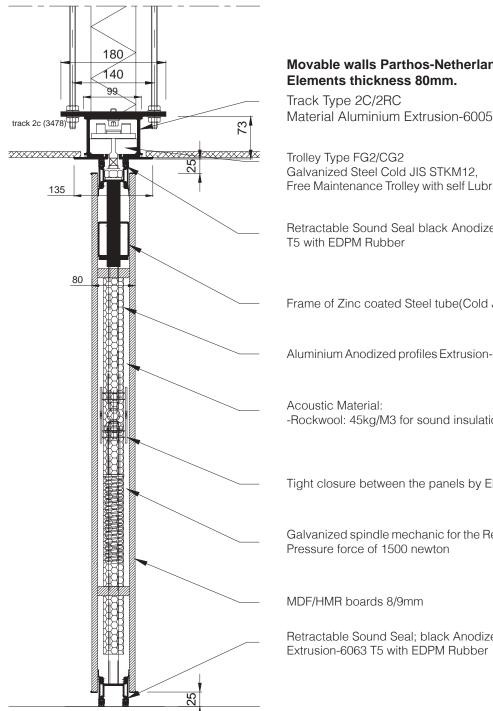

## Palace 110 S

### Movable walls Parthos-Netherlands type Palace 110S Elements thickness 110mm.

Track Type 2C/2RC/3.5/9 Material Aluminium Extrusion-6005A F27 T6

Trolley Type FG2/CG2/CG3/FG4
Galvanized Steel Cold JIS STKM12,
Free Maintenance Trolley with self Lubricating multiple ball bearings

Retractable Sound Seal black Anodized Aluminium Extrusion-6063 T5 with EDPM Rubber

Frame of Zinc coated Steel tube(Cold JIS STKM12)

Aluminium Anodized profiles Extrusion-6063 T5, with edge protecting

#### Acoustic Material:

- -Rockwool: 45kg/M3 for sound insulation,hot and cold transmission
- -Damping sheet for higher dB Rating (53/56/57/58dB)

Tight closure between the panels by EPDM Rubber and magnetic seals, contact pressure of 55 newton / meter

Galvanized spindle mechanic for the Retractable sound seals Pressure force of 1500 newton

MDF/HMR boards 16 /18 mm: free swinging suspended and acousticly separated from the steel frame by EDPM press seals in case of surface damage, the face boards can be replace without removing the frame from the track

Retractable Sound Seal; black Anodized Aluminium Extrusion-6063 T5 with EDPM Rubber