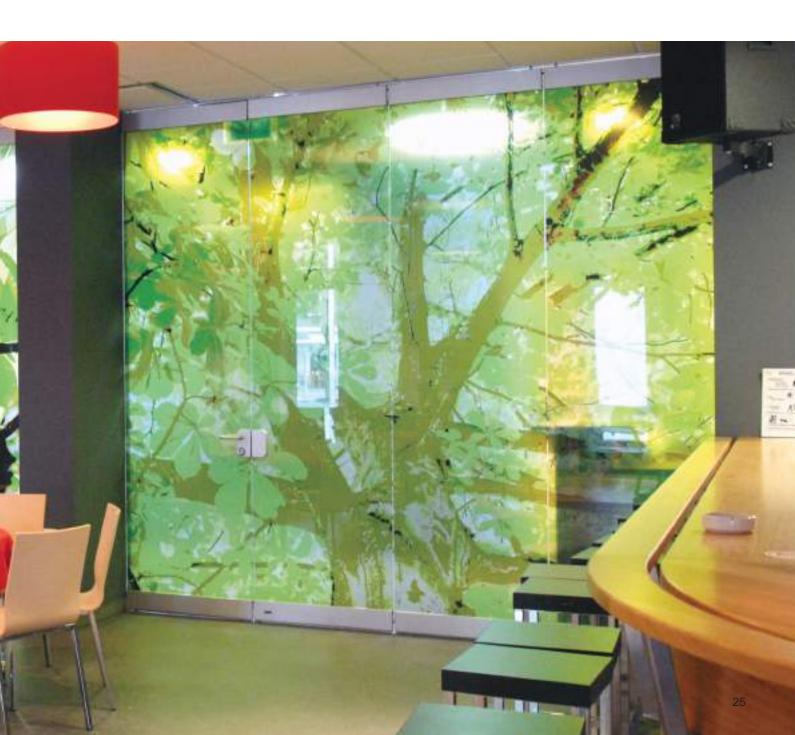

# Transpalace

The most exclusive model in the Palace series is the Transpalace. This sturdy, transparent movable wall has been finished with double-layer safety glass. Transpalace will allow you to retain the transparency, while enjoying what the other Palace walls have to offer, such as a high degree of sound insulation, a stable frame and a beautiful design. The technology has been subtly incorporated behind a thin panel of glass, in the colour of your choice.

- Glass can be replaced separately
- Aluminium profiles, available in every RAL colour chart system
- Slim glass available in every colour
- Welded aluminium/steel construction