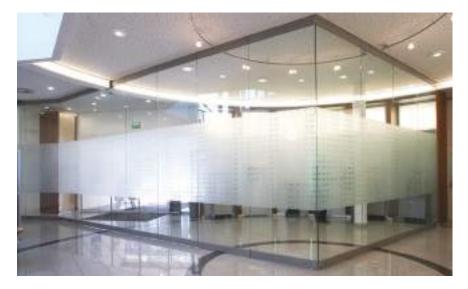

## President

#### Clear options for every space

Movable glass walls offer a variety of applications: in shops, hotels, cafes and restaurants and government, banking and insurance buildings, for instance. The President series makes it easy for you to create privacy, while its transparency and open look and feel will allow the space itself to remain intact. Thanks to its slim construction, this functional and stable wall will take up only a remarkably small amount of space in a parked position.

From shopping-arcade to reception area: the President is stylish and will let in plenty of light. For additional privacy, the glass can be etched, sandblasted or decorated with foil.

Your company logo, texts and entire designs can also be added. Because we develop and produce the President series completely under its own management, there is practically no limit when it comes to turning creative ideas in to practical solutions.