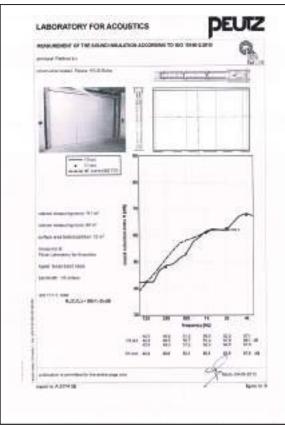

## Sound Insulation

The sound insulation of a movable wall is defined by International Standard Laboratory measurements in accordance with ISO 140-3.

In building practice however, there will never be an ideal laboratory situation. The sound insulation between two rooms will always be affected by the surrounding construction. Generally the sound insulation will deviate approximately 5 to 10 dB from the laboratory measurement. Sound waves will pass through and under flooring (carpet), through walls and windows, above suspended ceilings and through ventilation ducts. These aspects must all be taken into account when selecting the appropriate wall system and the required demands of the rest of the building. Adding integrated pass door(s) also affects the sound insulation. This, in combination with proper operation and maintenance of the wall, will define whether the desired sound insulation is achieved or not.

The dB-values have been measured according to ISO 140, Rw value established according ISO 717. Test reports available on demand.

<sup>\*</sup> Door elements not in glass, will be solid

| 110 S                           | 110 SI                          | 110 S F30/F60                  |  |
|---------------------------------|---------------------------------|--------------------------------|--|
| 110 mm                          | 110 mm                          | 110 mm                         |  |
| 1500-15000 mm                   | 1500-15000 mm                   | 1500-15000 mm                  |  |
| 600-1240 mm                     | 600-1240 mm                     | 600-1240 mm                    |  |
| steel / aluminium               | steel / aluminium               | steel / aluminium              |  |
| 16 mm, carried                  | 16 mm, carried                  | 16 mm, fire-                   |  |
| by the construction             | by the construction             | retardant class                |  |
|                                 |                                 | B1/M1, carried by              |  |
|                                 |                                 | the construction               |  |
| optional                        | optional                        | 30 mins / 60 mins              |  |
| fire-retardant                  | fire-retardant                  | fire-resistant                 |  |
| class B1/M1                     | class B1/M1                     |                                |  |
| aluminium,                      | aluminium,                      | aluminium,                     |  |
| anodized with                   | anodized with                   | anodized with                  |  |
| magnetic strips and             | magnetic strips and             | magnetic strips,               |  |
| sealing profiles                | sealing profiles,               | sealing profiles and           |  |
|                                 | invisible when wall             | fire protecting                |  |
|                                 | is closed                       | strips invisible               |  |
|                                 |                                 | when wall is closed            |  |
| aluminium, black                | aluminium, black                | aluminium, black               |  |
| with double sealing             | with double sealing             | with double sealing            |  |
| profiles                        | profiles                        | profiles and fire              |  |
|                                 |                                 | resistant strips               |  |
| manual or                       | manual or                       | manual                         |  |
| electrical                      | electrical                      |                                |  |
| single or double                | single or double                | single or double               |  |
| door in panel or                | door in panel or                | door in panel or               |  |
| fixed single door               | fixed single door               | fixed single door              |  |
| 45, 50, 53, 56, 57,<br>58 dB Rw | 45, 50, 53, 56, 57,<br>58 dB Rw | 45, 50,53, 56, 57,<br>58 dB Rw |  |
| approx.                         | approx.                         | approx.                        |  |
| 31-56 kg/m <sup>2</sup>         | 31-56 kg/m <sup>2</sup>         | 33-65 kg/m <sup>2</sup>        |  |
|                                 |                                 |                                |  |
|                                 |                                 |                                |  |