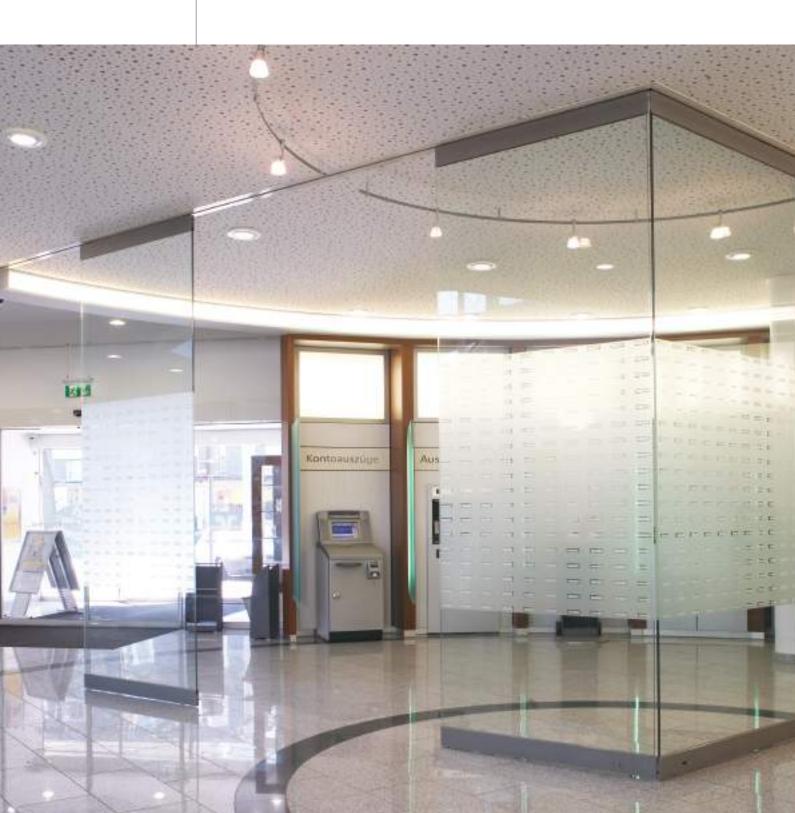

## President

#### Clear options for every space

Movable glass walls offer a variety of applications: in shops, hotels, cafes and restaurants and government, banking and insurance buildings, for instance. The President series makes it easy for you to create privacy, while its transparency and open look and feel will allow the space itself to remain intact. Thanks to its slim construction, this functional and stable wall will take up only a remarkably small amount of space in a parked position.

From shopping-arcade to reception area: the President is stylish and will let in plenty of light. For additional privacy, the glass can be etched, sandblasted or decorated with foil.

Your company logo, texts and entire designs can also be added. Because we develop and produce the President series completely under its own management, there is practically no limit when it comes to turning creative ideas in to practical solutions.