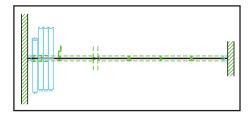

or               |  |
| fixed single door               | fixed single door               | fixed single door              |  |
| 45, 50, 53, 56, 57,<br>58 dB Rw | 45, 50, 53, 56, 57,<br>58 dB Rw | 45, 50,53, 56, 57,<br>58 dB Rw |  |
| approx.                         | approx.                         | approx.                        |  |
| 31-56 kg/m <sup>2</sup>         | 31-56 kg/m <sup>2</sup>         | 33-65 kg/m <sup>2</sup>        |  |
|                                 |                                 |                                |  |
|                                 |                                 |                                |  |

Other product versions and sizes on request.

We will be pleased to supply you with detailed (technical) information.

### Parking Examples

















## Reference List of Parthos movable walls INDIA - HOSPITALITY

| - 0 111 "11 ( 10 0 ) "