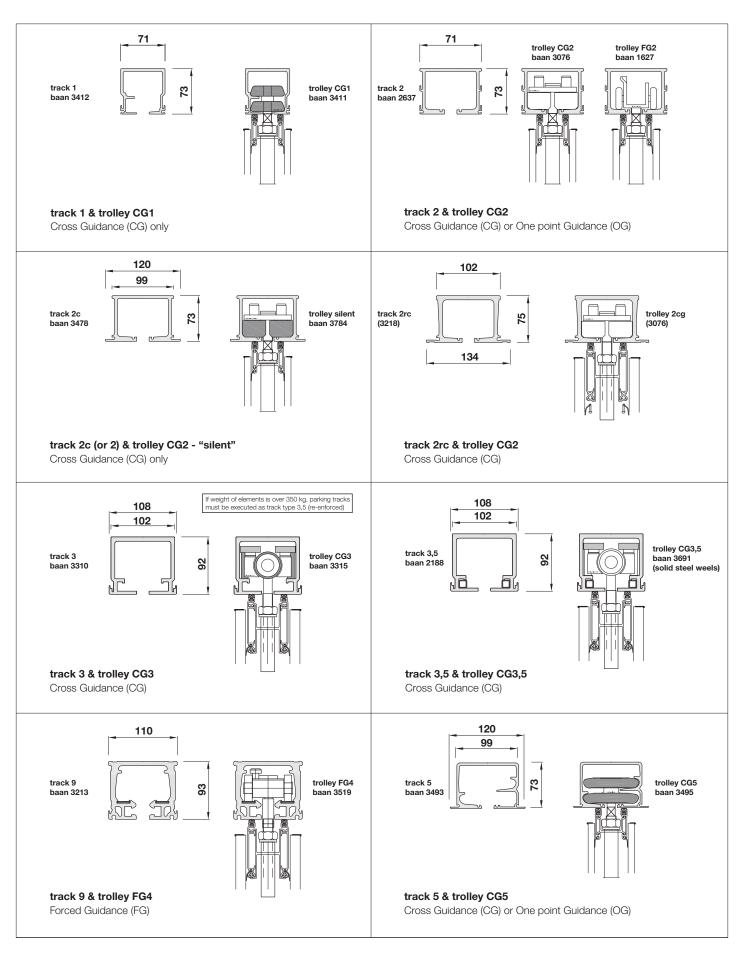

#### Track Details

# Palace 80/90

Material Aluminium Extrusion-6005A F27 T6

Free Maintenance Trolley with self Lubricating multiple ball bearings

Retractable Sound Seal black Anodized Aluminium Extrusion-6063

Frame of Zinc coated Steel tube(Cold JIS STKM12)

## Palace 110 S

### Movable walls Parthos-Netherlands type Palace 110S Elements thickness 110mm.

Track Type 2C/2RC/3.5/9 Material Aluminium Extrusion-6005A F27 T6

Trolley Type FG2/CG2/CG3/FG4
Galvanized Steel Cold JIS STKM12,
Free Maintenance Trolley with self Lubricating multiple ball bearings