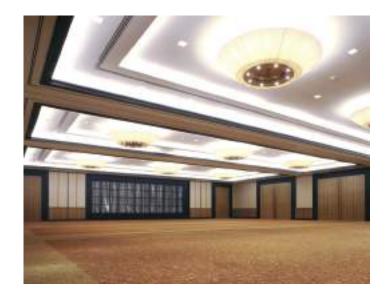

### All you need to know about movable walls

Movable walls allow business owners and homeowners to create the floor plan they need out of a wide-open space. Movable walls are partitions that can increase the functionality of an open area such as a loft apartment, warehouse, conference room or banquet hall. These systems can provide privacy and good acoustic insulation for work and living environments.

#### Uses:

Movable wall panels are an ideal way to separate areas and create privacy in a room.

- Homeowners can select wall panels that create a solid wall and door for entry into a bedroom or living area or use glass panels to define separate areas of the living space while keeping the open floor concept in the room.
- In a business environment, movable walls are a quick way to set up offices and change the layout of the building space to accommodate new workers.

 Hotels and Malls can use movable walls to create more number of functional areas within the available space – for instance, a banquet hall or a convention centre in a Hotel can double up with a movable wall partition to accommodate two functions or conferences simultaneously.