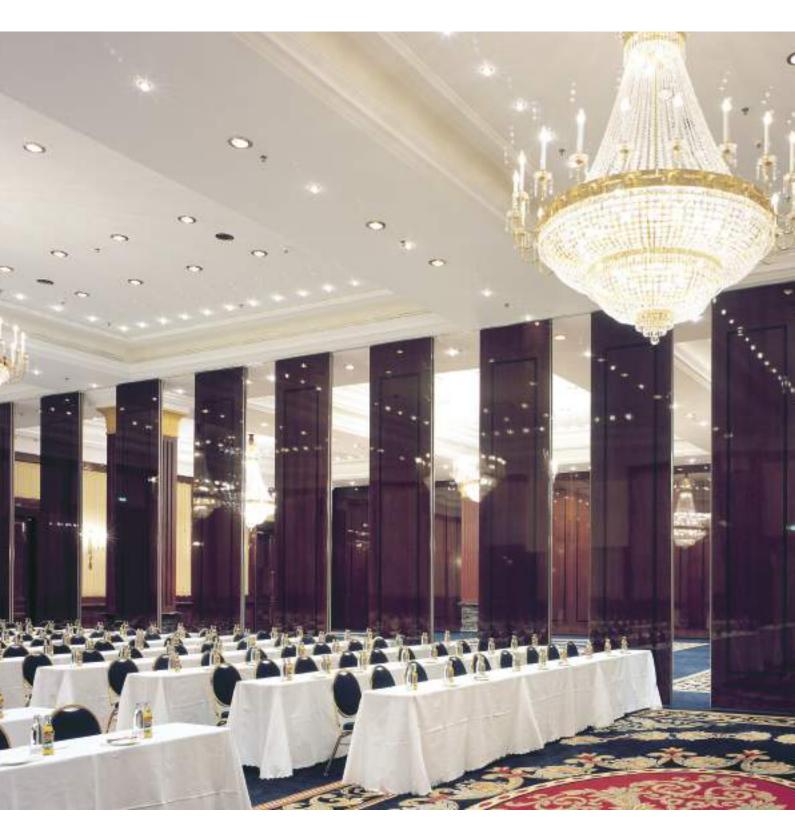

### All you need to know about movable walls

Movable walls allow business owners and homeowners to create the floor plan they need out of a wide-open space. Movable walls are partitions that can increase the functionality of an open area such as a loft apartment, warehouse, conference room or banquet hall. These systems can provide privacy and good acoustic insulation for work and living environments.

 Hotels and Malls can use movable walls to create more number of functional areas within the available space – for instance, a banquet hall or a convention centre in a Hotel can double up with a movable wall partition to accommodate two functions or conferences simultaneously.

#### Movable Wall Systems by Hafele:

Hafele brings to you its range of Movable Wall systems from Parthos, Netherlands. These systems are ideal for uniting or dividing spaces within a given area to achieve optimal space utility. Our range of movable wall systems gives you the flexibility of customization and conforms to the highest standards of functionality and quality.