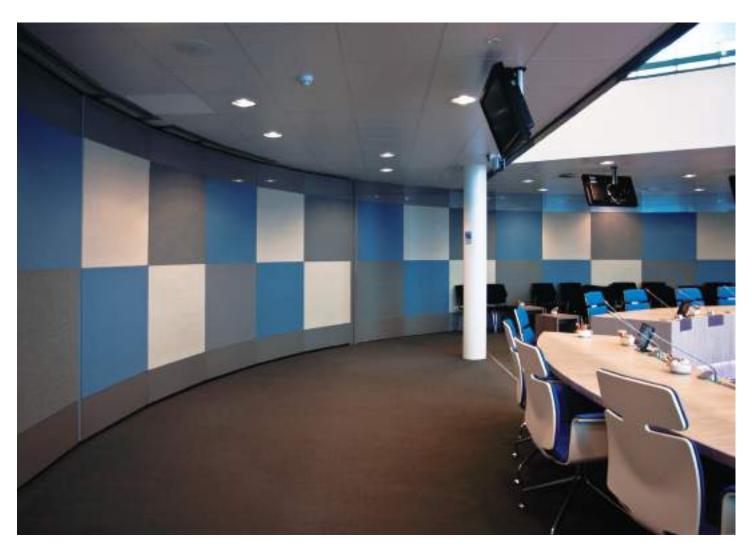

## President

#### Clear options for every space

Movable glass walls offer a variety of applications: in shops, hotels, cafes and restaurants and government, banking and insurance buildings, for instance. The President series makes it easy for you to create privacy, while its transparency and open look and feel will allow the space itself to remain intact. Thanks to its slim construction, this functional and stable wall will take up only a remarkably small amount of space in a parked position.

From shopping-arcade to reception area: the President is stylish and will let in plenty of light. For additional privacy, the glass can be etched, sandblasted or decorated with foil.

Your company logo, texts and entire designs can also be added. Because we develop and produce the President series completely under its own management, there is practically no limit when it comes to turning creative ideas in to practical solutions.