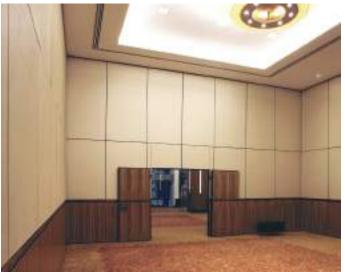

# Palace 110 S

The Palace 110 makes it much easier to organise your space: a high degree of sound insulation, single or double doors, height of more than fifteen metres, curved panels if required, semi-automatic operation and fire resistance rating of up to sixty minutes!

- Durable and stable metal construction
- Possible heights of more than 15 metres
- Optimal flexibility, curved walls and tracks possible
- Available in a fire-resistant model of up to 30 and 60 minutes with passdoor
- Available in a broad range of finishes
- High-quality track and trolley system
- L- shaped semi-automatically operated top & bottom seals possible

# Design

Efficiency and safety, as well as aesthetics and stability: That is what the Palace 110 stands for. This robustly executed movable wall satisfies even the toughest requirements.

The Palace 110 proves that quality and design can be perfectly integrated. This wall can be adapted to suit every interior design. There are countless possibilities as to shape, material, colour, finished edges, corner elements and glass openings. Even curved walls and tracks can be delivered.