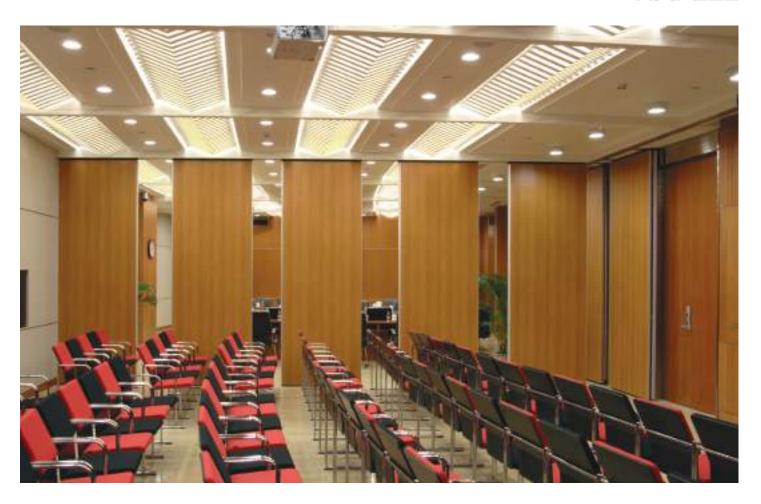

#### Movable Wall Systems by Hafele:

Hafele brings to you its range of Movable Wall systems from Parthos, Netherlands. These systems are ideal for uniting or dividing spaces within a given area to achieve optimal space utility. Our range of movable wall systems gives you the flexibility of customization and conforms to the highest standards of functionality and quality.

#### A flexible solution for every space

Our products help to expand the imagination of designers. This applies especially to the development of flexible space-saving solutions for hotels, congress and convention centres, schools, restaurants, shopping centres and commercial buildings. Our greatest strength is our ability to deliver custom work. The Palace series, especially, is proof of this: a durable movable wall that is extremely easy to operate. In addition to our standard models Palace 80, 90 and 110 we offer many other possibilities, all of them functional and fire-resistant, if required. The design can be tailored seamlessly to your project.

From tiny offices to huge conference halls: our stylish, functional Palace movable walls can give every space a new dimension.

In no time at all, Palace will enable you to divide a large space into smaller units. Thanks to our extensive experience with bearing technology and the rolling properties of a variety of different materials, we can find a high-quality, durable rail and trolley construction for every application that will also ensure an optimal ease of operation. (Floor guidance mechanisms will not be an obstruction to your floor.)