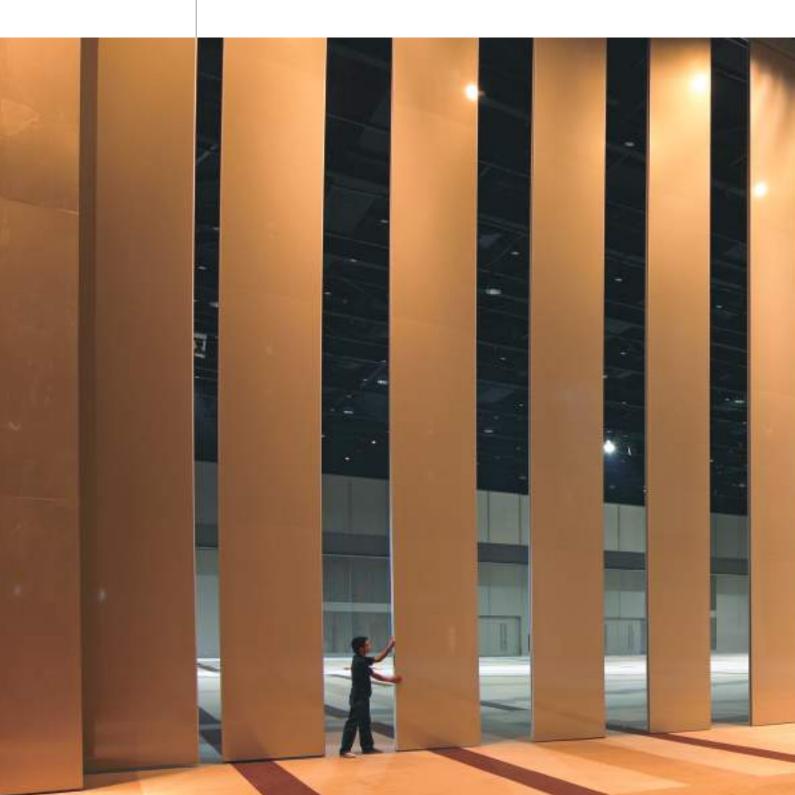

# Palace 110 S

The Palace 110 makes it much easier to organise your space: a high degree of sound insulation, single or double doors, height of more than fifteen metres, curved panels if required, semi-automatic operation and fire resistance rating of up to sixty minutes!

- Durable and stable metal construction
- Possible heights of more than 15 metres
- Optimal flexibility, curved walls and tracks possible
- Available in a fire-resistant model of up to 30 and 60 minutes with passdoor
- Available in a broad range of finishes
- High-quality track and trolley system
- L- shaped semi-automatically operated top & bottom seals possible

# Design

Efficiency and safety, as well as aesthetics and stability: That is what the Palace 110 stands for. This robustly executed movable wall satisfies even the toughest requirements.

The Palace 110 proves that quality and design can be perfectly integrated. This wall can be adapted to suit every interior design. There are countless possibilities as to shape, material, colour, finished edges, corner elements and glass openings. Even curved walls and tracks can be delivered.

The Palace 110 is perfectly suited to create silence, with panels measuring only 110 mm in thickness. Even when this concerns heights of more than 15 meters. Custom solutions are our specialty. In consultation with Hafele, you can determine the parking positions and the lay-out of the track, tailored to your personal requirements.