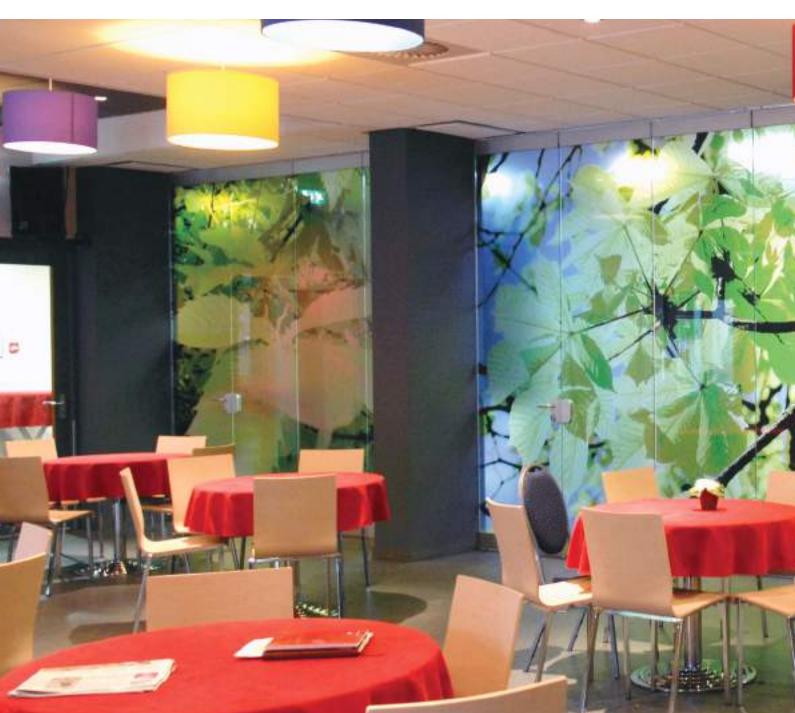

## President

#### Clear options for every space

Movable glass walls offer a variety of applications: in shops, hotels, cafes and restaurants and government, banking and insurance buildings, for instance. The President series makes it easy for you to create privacy, while its transparency and open look and feel will allow the space itself to remain intact. Thanks to its slim construction, this functional and stable wall will take up only a remarkably small amount of space in a parked position.

From shopping-arcade to reception area: the President is stylish and will let in plenty of light. For additional privacy, the glass can be etched, sandblasted or decorated with foil.

Your company logo, texts and entire designs can also be added. Because we develop and produce the President series completely under its own management, there is practically no limit when it comes to turning creative ideas in to practical solutions.