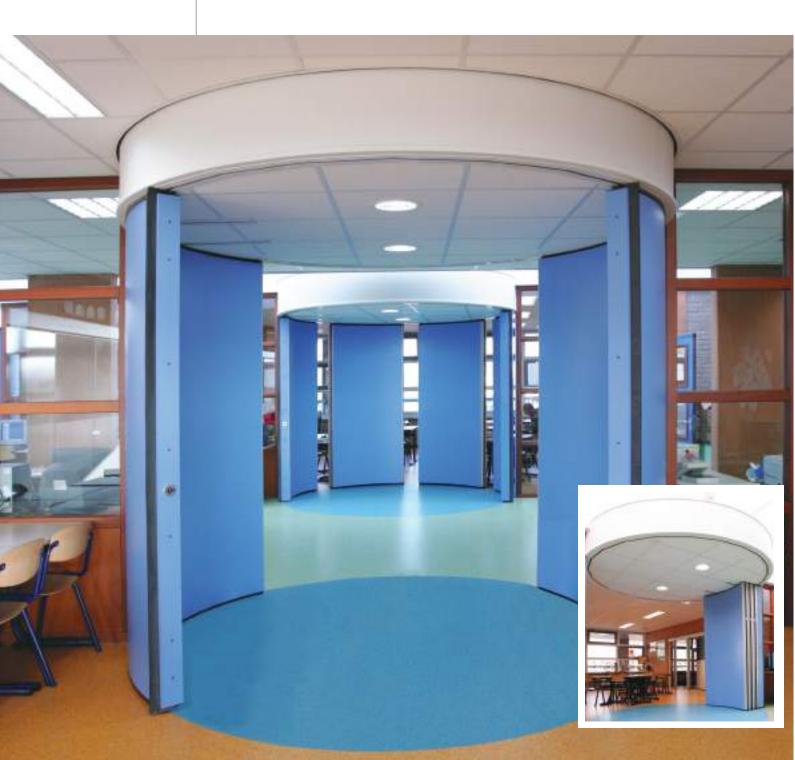

## President

#### Clear options for every space

Movable glass walls offer a variety of applications: in shops, hotels, cafes and restaurants and government, banking and insurance buildings, for instance. The President series makes it easy for you to create privacy, while its transparency and open look and feel will allow the space itself to remain intact. Thanks to its slim construction, this functional and stable wall will take up only a remarkably small amount of space in a parked position.

From shopping-arcade to reception area: the President is stylish and will let in plenty of light. For additional privacy, the glass can be etched, sandblasted or decorated with foil.

Your company logo, texts and entire designs can also be added. Because we develop and produce the President series completely under its own management, there is practically no limit when it comes to turning creative ideas in to practical solutions.