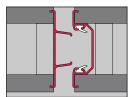

## **Cross sections** of panel joints

| Туре                                                                       | 80                                                                                | Transpalace                                                                                 | 90                                                                                                           |
|----------------------------------------------------------------------------|-----------------------------------------------------------------------------------|---------------------------------------------------------------------------------------------|--------------------------------------------------------------------------------------------------------------|
| Panel thickness Panel height Panel width Frame construction Board material | 80 mm 1500-3500 mm 600-1240 mm aluminium / wood 9 mm, carried by the construction | 80/100 mm 1500-3500 mm 600-1240 mm aluminium 10 mm safety-glass carried by the construction | 90 mm 1500-4000 mm 600-1240 mm aluminium / wood 8 mm, carried by the construction                            |
| Fire safety  Vertical profiles                                             | optional fire-retardant class B1/M1 aluminium, anodized, with sealing profiles    | optional fire-retardant glass aluminium, anodized, with sealing profiles                    | optional fire-retardant class B1/M1 aluminium, anodized, with sealing profiles invisible when wall is closed |
| Pressure sleeves                                                           | aluminium, black<br>with double sealing<br>profiles                               | aluminium, black<br>with double sealing<br>profiles                                         | aluminium, black<br>with double sealing<br>profiles                                                          |
| Operation of pressure sleeves Doors                                        | manual single door in panel or                                                    | 80: manual<br>100: electrical<br>single door in<br>panel or                                 | manual single door in panel or                                                                               |
| Sound insulation                                                           | fixed single door 40 and 44 dB Rw                                                 | fixed single door*  44 / 46 dB Rw                                                           | fixed single door 46 and 48 dB Rw                                                                            |
| Weight (depending on sound insulation value)                               | approx.<br>40 & 44 kg/m <sup>2</sup>                                              | approx. 65 kg/m2                                                                            | approx.<br>32-50 kg/m <sup>2</sup>                                                                           |