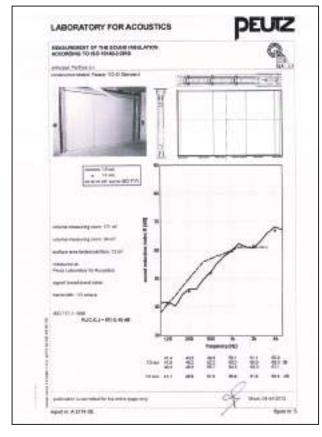

## Sound Insulation

The sound insulation of a movable wall is defined by International Standard Laboratory measurements in accordance with ISO 140-3.

In building practice however, there will never be an ideal laboratory situation. The sound insulation between two rooms will always be affected by the surrounding construction. Generally the sound insulation will deviate approximately 5 to 10 dB from the laboratory measurement. Sound waves will pass through and under flooring (carpet), through walls and windows, above suspended ceilings and through ventilation ducts. These aspects must all be taken into account when selecting the appropriate wall system and the required demands of the rest of the building. Adding integrated pass door(s) also affects the sound insulation. This, in combination with proper operation and maintenance of the wall, will define whether the desired sound insulation is achieved or not.

The dB-values have been measured according to ISO 140, Rw value established according ISO 717. Test reports available on demand.

<sup>\*</sup> Door elements not in glass, will be solid

| 110 S                           | 110 SI                          | 110 S F30/F60                  |  |
|---------------------------------|---------------------------------|--------------------------------|--|
| 110 mm                          | 110 mm                          | 110 mm                         |  |
| 1500-15000 mm                   | 1500-15000 mm                   | 1500-15000 mm                  |  |
| 600-1240 mm                     | 600-1240 mm                     | 600-1240 mm                    |  |
| steel / aluminium               | steel / aluminium               | steel / aluminium              |  |
| 16 mm, carried                  | 16 mm, carried                  | 16 mm, fire-                   |  |
| by the construction             | by the construction             | retardant class                |  |
|                                 |                                 | B1/M1, carried by              |  |
|                                 |                                 | the construction               |  |
| optional                        | optional                        | 30 mins / 60 mins              |  |
| fire-retardant                  | fire-retardant                  | fire-resistant                 |  |
| class B1/M1                     | class B1/M1                     |                                |  |
| aluminium,                      | aluminium,                      | aluminium,                     |  |
| anodized with                   | anodized with                   | anodized with                  |  |
| magnetic strips and             | magnetic strips and             | magnetic strips,               |  |
| sealing profiles                | sealing profiles,               | sealing profiles and           |  |
|                                 | invisible when wall             | fire protecting                |  |
|                                 | is closed                       | strips invisible               |  |
|                                 |                                 | when wall is closed            |  |
| aluminium, black                | aluminium, black                | aluminium, black               |  |
| with double sealing             | with double sealing             | with double sealing            |  |
| profiles                        | profiles                        | profiles and fire              |  |
|                                 |                                 | resistant strips               |  |
| manual or                       | manual or                       | manual                         |  |
| electrical                      | electrical                      |                                |  |
| single or double                | single or double                | single or double               |  |
| door in panel or                | door in panel or                | door in panel or               |  |
| fixed single door               | fixed single door               | fixed single door              |  |
| 45, 50, 53, 56, 57,<br>58 dB Rw | 45, 50, 53, 56, 57,<br>58 dB Rw | 45, 50,53, 56, 57,<br>58 dB Rw |  |
| approx.                         | approx.                         | approx.                        |  |
| 31-56 kg/m <sup>2</sup>         | 31-56 kg/m <sup>2</sup>         | 33-65 kg/m <sup>2</sup>        |  |
|                                 |                                 |                                |  |
|                                 |                                 |                                |  |