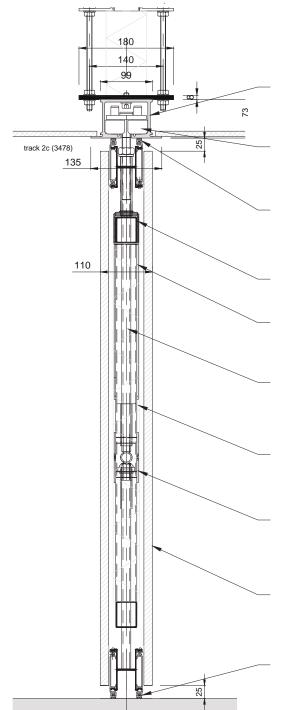

#### Track Details

# Palace 80/90

Material Aluminium Extrusion-6005A F27 T6

Free Maintenance Trolley with self Lubricating multiple ball bearings

Retractable Sound Seal black Anodized Aluminium Extrusion-6063

Frame of Zinc coated Steel tube(Cold JIS STKM12)

Aluminium Anodized profiles Extrusion-6063 T5, with edge protecting

-Rockwool: 45kg/M3 for sound insulation, hot and cold transmission

Tight closure between the panels by EPDM Rubber

Galvanized spindle mechanic for the Retractable sound seals

Retractable Sound Seal; black Anodized Aluminium