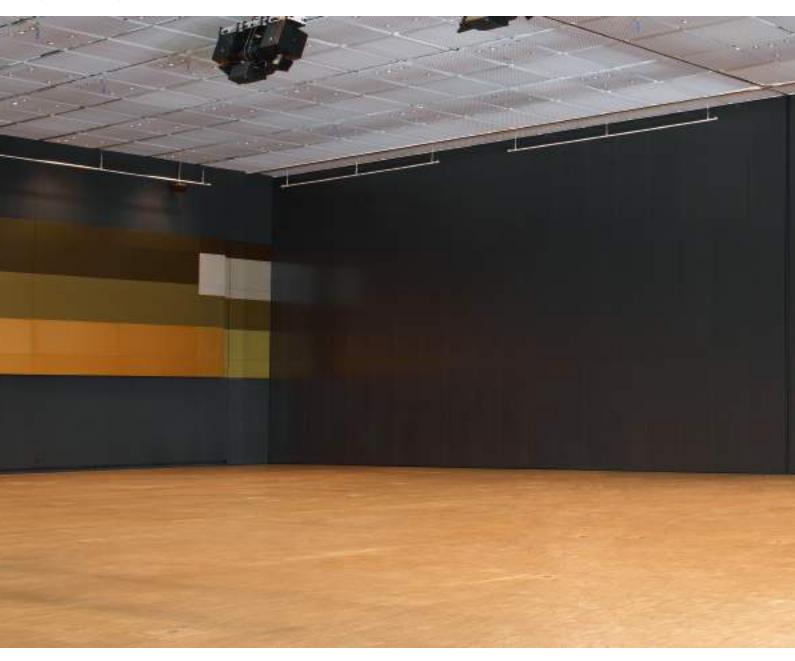

### All you need to know about movable walls

Movable walls allow business owners and homeowners to create the floor plan they need out of a wide-open space. Movable walls are partitions that can increase the functionality of an open area such as a loft apartment, warehouse, conference room or banquet hall. These systems can provide privacy and good acoustic insulation for work and living environments.

#### Uses:

Movable wall panels are an ideal way to separate areas and create privacy in a room.

- Homeowners can select wall panels that create a solid wall and door for entry into a bedroom or living area or use glass panels to define separate areas of the living space while keeping the open floor concept in the room.
- In a business environment, movable walls are a quick way to set up offices and change the layout of the building space to accommodate new workers.

 Hotels and Malls can use movable walls to create more number of functional areas within the available space – for instance, a banquet hall or a convention centre in a Hotel can double up with a movable wall partition to accommodate two functions or conferences simultaneously.

#### Movable Wall Systems by Hafele:

Hafele brings to you its range of Movable Wall systems from Parthos, Netherlands. These systems are ideal for uniting or dividing spaces within a given area to achieve optimal space utility. Our range of movable wall systems gives you the flexibility of customization and conforms to the highest standards of functionality and quality.