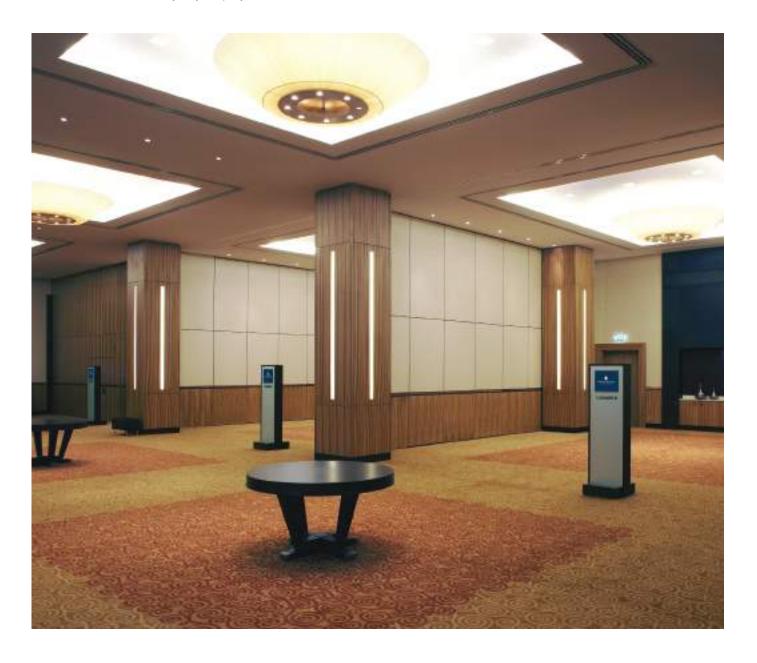

 Hotels and Malls can use movable walls to create more number of functional areas within the available space – for instance, a banquet hall or a convention centre in a Hotel can double up with a movable wall partition to accommodate two functions or conferences simultaneously.

#### Movable Wall Systems by Hafele:

Hafele brings to you its range of Movable Wall systems from Parthos, Netherlands. These systems are ideal for uniting or dividing spaces within a given area to achieve optimal space utility. Our range of movable wall systems gives you the flexibility of customization and conforms to the highest standards of functionality and quality.

Our products help to expand the imagination of designers. This applies especially to the development of flexible space-saving solutions for hotels, congress and convention centres, schools, restaurants, shopping centres, commercial buildings or large apartments.