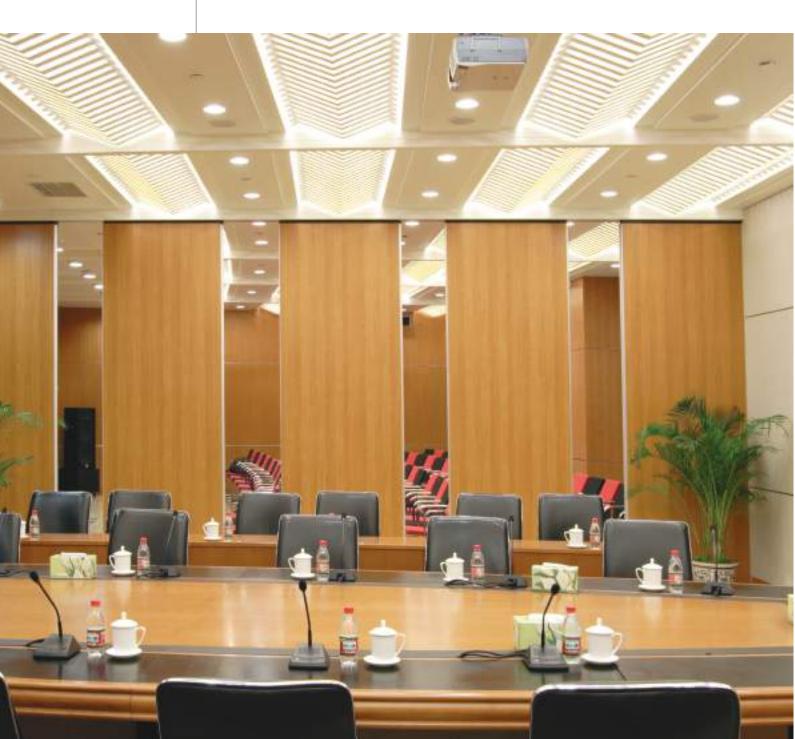

#### Movable Wall Systems by Hafele:

Hafele brings to you its range of Movable Wall systems from Parthos, Netherlands. These systems are ideal for uniting or dividing spaces within a given area to achieve optimal space utility. Our range of movable wall systems gives you the flexibility of customization and conforms to the highest standards of functionality and quality.

#### A flexible solution for every space

Our products help to expand the imagination of designers. This applies especially to the development of flexible space-saving solutions for hotels, congress and convention centres, schools, restaurants, shopping centres and commercial buildings. Our greatest strength is our ability to deliver custom work. The Palace series, especially, is proof of this: a durable movable wall that is extremely easy to operate. In addition to our standard models Palace 80, 90 and 110 we offer many other possibilities, all of them functional and fire-resistant, if required. The design can be tailored seamlessly to your project.

From tiny offices to huge conference halls: our stylish, functional Palace movable walls can give every space a new dimension.

In no time at all, Palace will enable you to divide a large space into smaller units. Thanks to our extensive experience with bearing technology and the rolling properties of a variety of different materials, we can find a high-quality, durable rail and trolley construction for every application that will also ensure an optimal ease of operation. (Floor guidance mechanisms will not be an obstruction to your floor.)