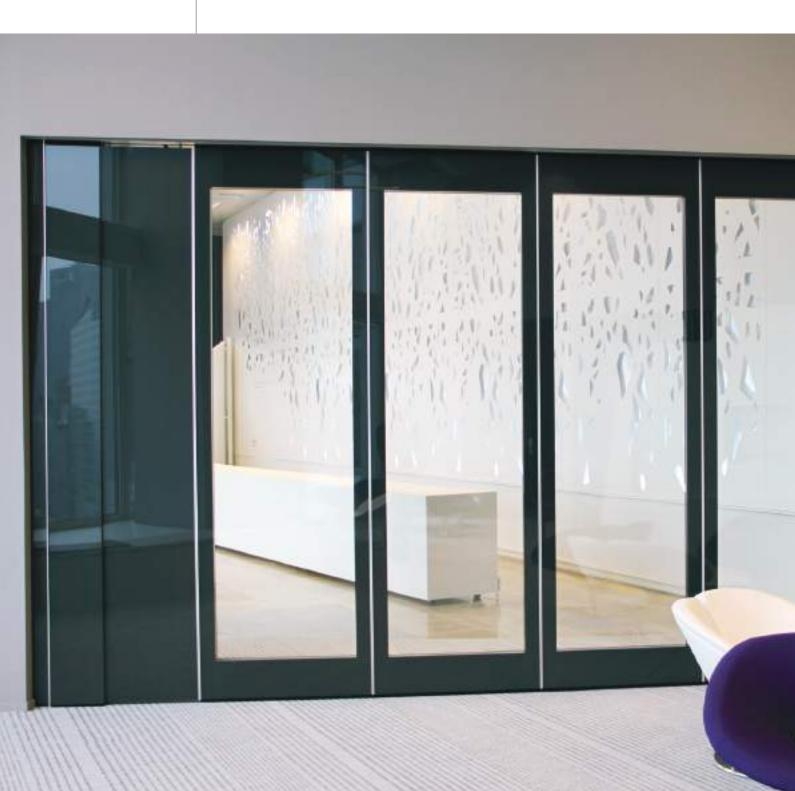

## President

#### Clear options for every space

Movable glass walls offer a variety of applications: in shops, hotels, cafes and restaurants and government, banking and insurance buildings, for instance. The President series makes it easy for you to create privacy, while its transparency and open look and feel will allow the space itself to remain intact. Thanks to its slim construction, this functional and stable wall will take up only a remarkably small amount of space in a parked position.

From shopping-arcade to reception area: the President is stylish and will let in plenty of light. For additional privacy, the glass can be etched, sandblasted or decorated with foil.

Your company logo, texts and entire designs can also be added. Because we develop and produce the President series completely under its own management, there is practically no limit when it comes to turning creative ideas in to practical solutions.

A selection can be made, for instance, between straight and curved, as well as segmented panels. Let your imagination run free and discover, with the help of our consultants, which movable glass wall will be shown to its best advantage in your project!