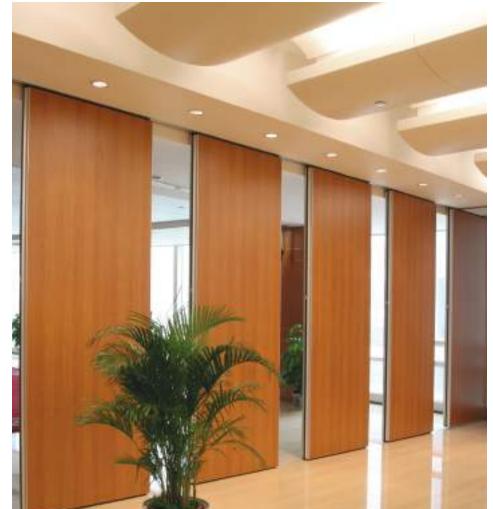

#### Movable Wall Systems by Hafele:

Hafele brings to you its range of Movable Wall systems from Parthos, Netherlands. These systems are ideal for uniting or dividing spaces within a given area to achieve optimal space utility. Our range of movable wall systems gives you the flexibility of customization and conforms to the highest standards of functionality and quality.

#### A flexible solution for every space

Our products help to expand the imagination of designers. This applies especially to the development of flexible space-saving solutions for hotels, congress and convention centres, schools, restaurants, shopping centres and commercial buildings. Our greatest strength is our ability to deliver custom work. The Palace series, especially, is proof of this: a durable movable wall that is extremely easy to operate. In addition to our standard models Palace 80, 90 and 110 we offer many other possibilities, all of them functional and fire-resistant, if required. The design can be tailored seamlessly to your project.