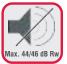

## Sound Insulation

The sound insulation of a movable wall is defined by International Standard Laboratory measurements in accordance with ISO 140-3.

In building practice however, there will never be an ideal laboratory situation. The sound insulation between two rooms will always be affected by the surrounding construction. Generally the sound insulation will deviate approximately 5 to 10 dB from the laboratory measurement. Sound waves will pass through and under flooring (carpet), through walls and windows, above suspended ceilings and through ventilation ducts. These aspects must all be taken into account when selecting the appropriate wall system and the required demands of the rest of the building. Adding integrated pass door(s) also affects the sound insulation. This, in combination with proper operation and maintenance of the wall, will define whether the desired sound insulation is achieved or not.

## **Cross sections** of panel joints

| Туре                                                                       | 80                                                                                | Transpalace                                                                                 | 90                                                                                                           |
|----------------------------------------------------------------------------|-----------------------------------------------------------------------------------|---------------------------------------------------------------------------------------------|--------------------------------------------------------------------------------------------------------------|
| Panel thickness Panel height Panel width Frame construction Board material | 80 mm 1500-3500 mm 600-1240 mm aluminium / wood 9 mm, carried by the construction | 80/100 mm 1500-3500 mm 600-1240 mm aluminium 10 mm safety-glass carried by the construction | 90 mm 1500-4000 mm 600-1240 mm aluminium / wood 8 mm, carried by the construction                            |
| Fire safety  Vertical profiles                                             | optional fire-retardant class B1/M1 aluminium, anodized, with sealing profiles    | optional fire-retardant glass aluminium, anodized, with sealing profiles                    | optional fire-retardant class B1/M1 aluminium, anodized, with sealing profiles invisible when wall is closed |
| Pressure sleeves                                                           | aluminium, black<br>with double sealing<br>profiles                               | aluminium, black<br>with double sealing<br>profiles                                         | aluminium, black<br>with double sealing<br>profiles                                                          |
| Operation of pressure sleeves Doors                                        | manual single door in panel or                                                    | 80: manual<br>100: electrical<br>single door in<br>panel or                                 | manual single door in panel or                                                                               |
| Sound insulation                                                           | fixed single door 40 and 44 dB Rw                                                 | fixed single door*  44 / 46 dB Rw                                                           | fixed single door 46 and 48 dB Rw                                                                            |
| Weight (depending on sound insulation value)                               | approx.<br>40 & 44 kg/m <sup>2</sup>                                              | approx. 65 kg/m2                                                                            | approx.<br>32-50 kg/m <sup>2</sup>                                                                           |

The dB-values have been measured according to ISO 140, Rw value established according ISO 717. Test reports available on demand.

<sup>\*</sup> Door elements not in glass, will be solid

| 110 S                           | 110 SI                          | 110 S F30/F60                  |  |
|---------------------------------|---------------------------------|--------------------------------|--|
| 110 mm                          | 110 mm                          | 110 mm                         |  |
| 1500-15000 mm                   | 1500-15000 mm                   | 1500-15000 mm                  |  |
| 600-1240 mm                     | 600-1240 mm                     | 600-1240 mm                    |  |
| steel / aluminium               | steel / aluminium               | steel / aluminium              |  |
| 16 mm, carried                  | 16 mm, carried                  | 16 mm, fire-                   |  |
| by the construction             | by the construction             | retardant class                |  |
|                                 |                                 | B1/M1, carried by              |  |
|                                 |                                 | the construction               |  |
| optional                        | optional                        | 30 mins / 60 mins              |  |
| fire-retardant                  | fire-retardant                  | fire-resistant                 |  |
| class B1/M1                     | class B1/M1                     |                                |  |
| aluminium,                      | aluminium,                      | aluminium,                     |  |
| anodized with                   | anodized with                   | anodized with                  |  |
| magnetic strips and             | magnetic strips and             | magnetic strips,               |  |
| sealing profiles                | sealing profiles,               | sealing profiles and           |  |
|                                 | invisible when wall             | fire protecting                |  |
|                                 | is closed                       | strips invisible               |  |
|                                 |                                 | when wall is closed            |  |
| aluminium, black                | aluminium, black                | aluminium, black               |  |
| with double sealing             | with double sealing             | with double sealing            |  |
| profiles                        | profiles                        | profiles and fire              |  |
|                                 |                                 | resistant strips               |  |
| manual or                       | manual or                       | manual                         |  |
| electrical                      | electrical                      |                                |  |
| single or double                | single or double                | single or double               |  |
| door in panel or                | door in panel or                | door in panel or               |  |
| fixed single door               | fixed single door               | fixed single door              |  |
| 45, 50, 53, 56, 57,<br>58 dB Rw | 45, 50, 53, 56, 57,<br>58 dB Rw | 45, 50,53, 56, 57,<br>58 dB Rw |  |
| approx.                         | approx.                         | approx.                        |  |
| 31-56 kg/m <sup>2</sup>         | 31-56 kg/m <sup>2</sup>         | 33-65 kg/m <sup>2</sup>        |  |
|                                 |                                 |                                |  |
|                                 |                                 |                                |  |