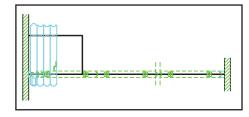

|  |
| fixed single door               | fixed single door               | fixed single door              |  |
| 45, 50, 53, 56, 57,<br>58 dB Rw | 45, 50, 53, 56, 57,<br>58 dB Rw | 45, 50,53, 56, 57,<br>58 dB Rw |  |
| approx.                         | approx.                         | approx.                        |  |
| 31-56 kg/m <sup>2</sup>         | 31-56 kg/m <sup>2</sup>         | 33-65 kg/m <sup>2</sup>        |  |
|                                 |                                 |                                |  |
|                                 |                                 |                                |  |

Other product versions and sizes on request.

We will be pleased to supply you with detailed (technical) information.

### Parking Examples

















## Reference List of Parthos movable walls INDIA - HOSPITALITY

| - 0 111 "11 ( 10 0 ) "