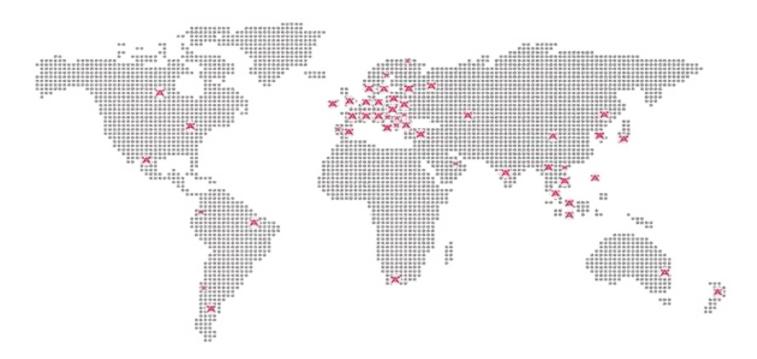

# Hafele Worldwide

With its origin in 1923 in a small town named 'Nagold' from the Swabian region of Germany that nurses a passion for hardware technology, it is no surprise that Häfele has lived up to its roots through a successful presence in the architectural and furniture hardware industry for over 9 decades now. Today, Hafele's worldwide penetration includes 38 subsidiaries across Europe, America, Asia, Australia and New Zealand. With these subsidiaries and numerous other sales organisations, Häfele operates in over 150 countries. The Häfele headquarters, 4 manufacturing units and 10 sales offices are located within Germany; while 1 manufacturing unit is located at Budapest, Hungary. The company also owns one of the largest and most sophisticated warehouses in its home country. The Häfele worldwide workforce is empowered by a base of over 7600 employees.

The group services over 150,000 customers across the globe through its extensive range of hardware products and a comprehensive logistics system. In addition to this, Häfele also provides consultative services to its customers, educating and advising them about buying the correct hardware as per their requirements. With this level of market penetration and ability to handle worldwide demand, it comes as no surprise that the company is an authority in the segment of home interior solutions; what is pleasantly surprising, though, is that in spite of its size, Häfele still remains a family owned and run business with a unique, friendly and value-centric work culture which is strongly followed among all its subsidiaries.