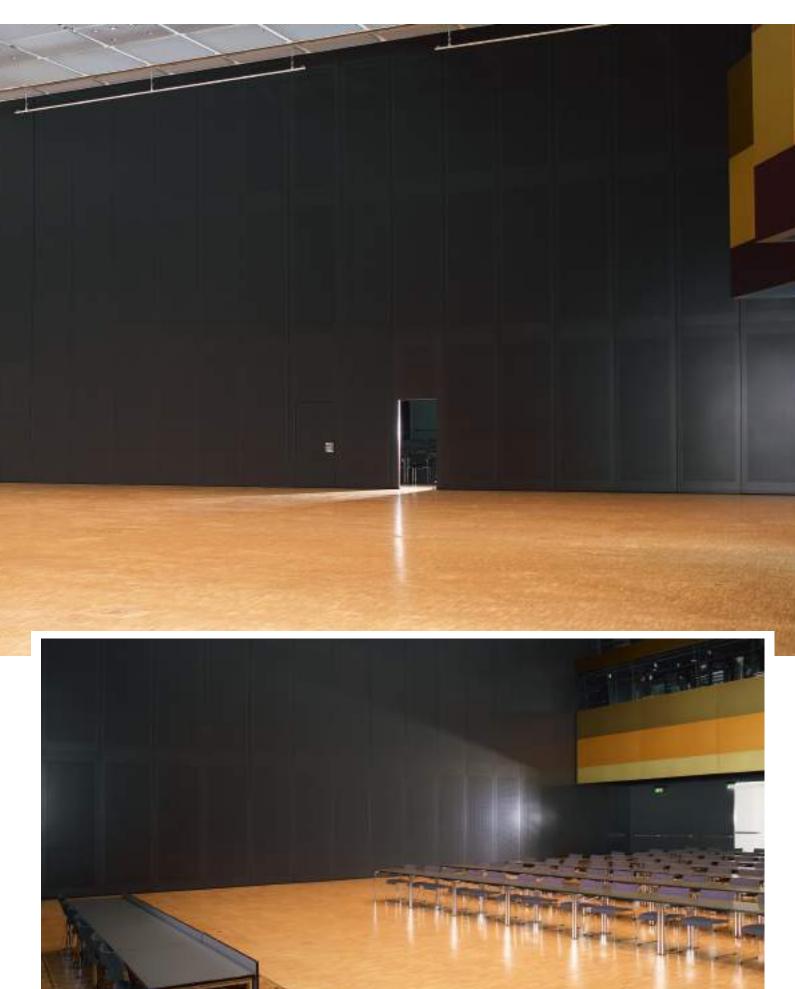

### All you need to know about movable walls

Movable walls allow business owners and homeowners to create the floor plan they need out of a wide-open space. Movable walls are partitions that can increase the functionality of an open area such as a loft apartment, warehouse, conference room or banquet hall. These systems can provide privacy and good acoustic insulation for work and living environments.

#### Uses:

Movable wall panels are an ideal way to separate areas and create privacy in a room.

- Homeowners can select wall panels that create a solid wall and door for entry into a bedroom or living area or use glass panels to define separate areas of the living space while keeping the open floor concept in the room.
- In a business environment, movable walls are a quick way to set up offices and change the layout of the building space to accommodate new workers.

 Hotels and Malls can use movable walls to create more number of functional areas within the available space – for instance, a banquet hall or a convention centre in a Hotel can double up with a movable wall partition to accommodate two functions or conferences simultaneously.

#### Movable Wall Systems by Hafele:

Hafele brings to you its range of Movable Wall systems from Parthos, Netherlands. These systems are ideal for uniting or dividing spaces within a given area to achieve optimal space utility. Our range of movable wall systems gives you the flexibility of customization and conforms to the highest standards of functionality and quality.