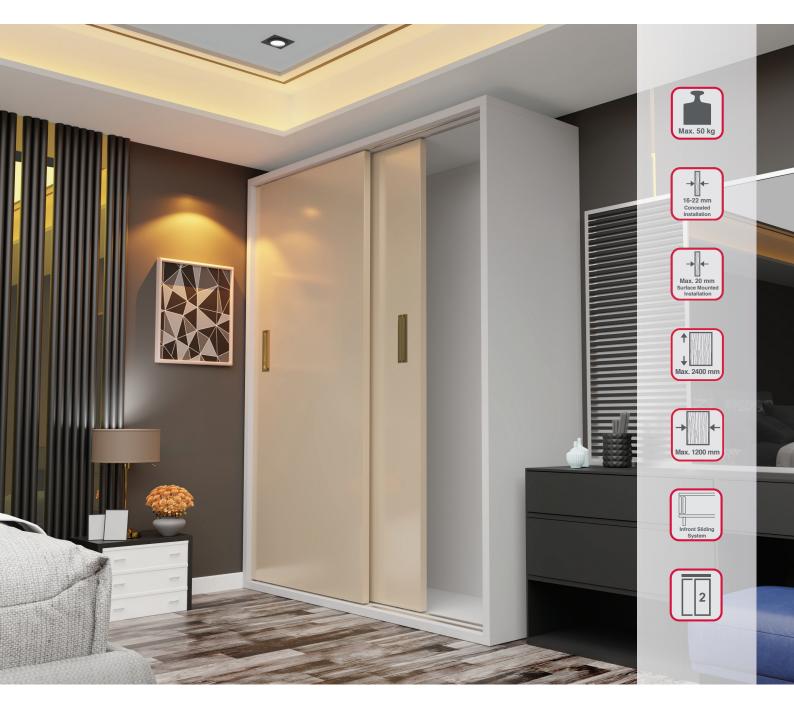

Häfele introduces a new addition to this range- SLIDO F-Line18 50A, an Infront wooden sliding wardrobe system for two door panels with soft opening and closing on both sides. The system and its elements are manufactured in a way that they allow flexibility in various installation possibilities based on the amount of space available or the look desired. The concealed and surface-mounted tracks, ingenious roller adaptability and easy to assemble component design guarantee a flawless experience from installation to operation and beyond.

## FEATURES

- Bottom and top rollers for stable and effortless movement
- Comes with integrated soft opening and closing mechanism
- Concealed and surface mounted tracks available

- Reversible rollers that can either be installed on the surface of the door panel or in a groove in the door panel thickness depending on the requirement
- Effortless height adjustment with the help of Allen key