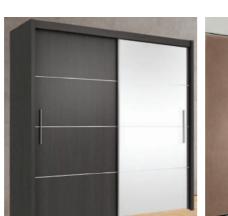

## WARDROBE SLIDING SYSTEMS

We offer a wide range of Ergonomic fittings for making High-Quality Sliding Doors for Modular Wardrobes. Having both Top Glided and Bottom rolled, these systems are available in soft close and are compatible with wardrobes shutters made of wood and glass.

The Uniline Wardrobe Sliding system is a new system that enables all shutters to come in line when closed.

- Aluminium Profiles
- Wardrobe Accessories Wardrobe Organizers
- Wardrobe Sliding Systems
- Wardrobe Locks

Ozoline 65

Top Glide System - 22