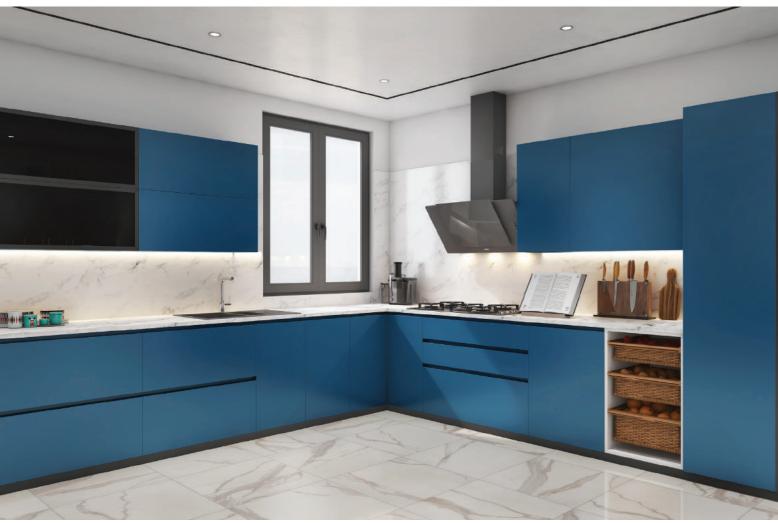

#### COMPLETE KITCHEN HARDWARE SOLUTIONS

Our wide range of Kitchen Hardware Solutions enables planning a kitchen more efficiently due to its Ergonomic nature and robust quality.

The range focuses on functionality and soft-closing mechanism for making modular, convenient, & efficient storage spaces.

The Ozone range of Kitchen Hardware is used in many countries living with its tagline 'Hum Sab Sambhal Lenge.'

- Drawer Slides & Drawer Systems -
- **Concealed Hinges** -

- Kitchen Organizers Pantry Units & Much More
- Cabinet Lift-Up Systems
- Wire Baskets