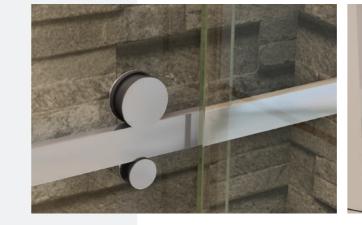

#### FRAMED SHOWER ENCLOSURE

#### FRAMELESS SLIDING SHOWER ENCLOSURE

Adding to the Demountable Partitioning Range, Framed Shower Sliding Solution under the HANA Partitioning Systems enable perfect separation of dry & wet areas in the bathroom.

The sleek frame ensures 100% water tightness and, at the same time, provides superior aesthetics and character to the shower area.

- In-line Shower Partition
- 90° Shower Partition
- Towel Bars
- Seals & Connectors

A contemporary range of hardware fittings enables creating any type of simple or complicated sliding shower room. The door can be supported by the fixed glass and the end-to-end connected track.

Available in standard PSS finish, now most fittings are available in Black Matt, Gold, and Rose Gold to match the bathroom interiors.

- In-Line Shower Rooms
- 90° Shower rooms
- Sliding Door Handles
- Water Displacement Seals