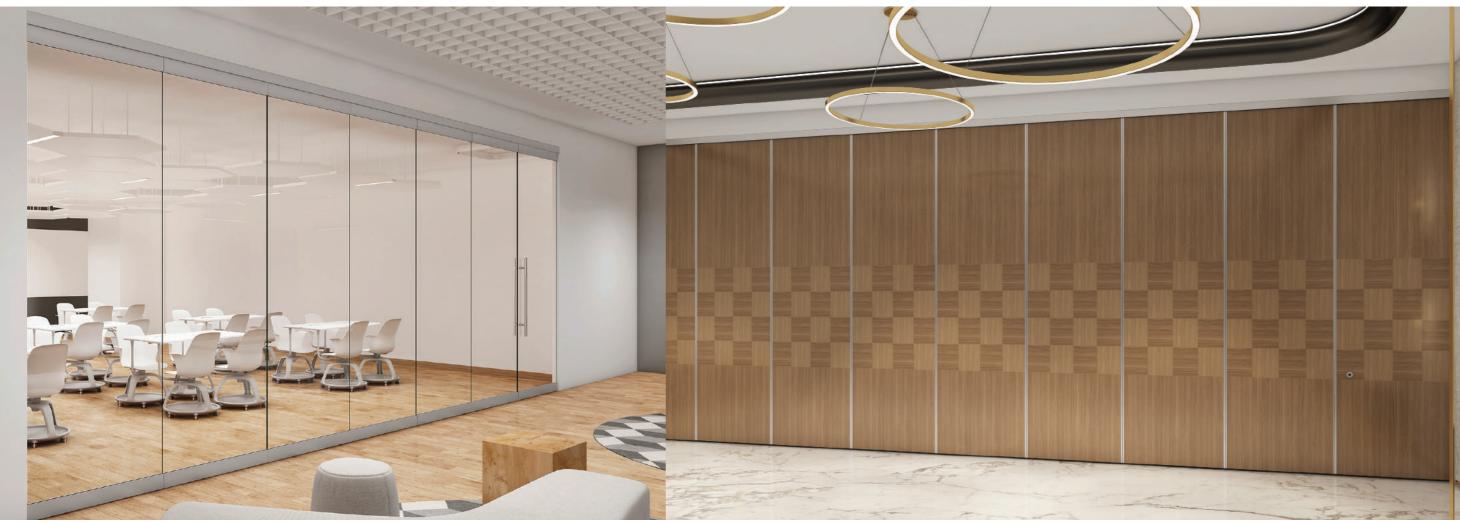

#### HANA DEMOUNTABLE PARTITIONING SYSTEMS

#### HANA MINIMAL SLIDING DOOR SYSTEM

Introducing a partitioning system with a minimalistic frame providing character to any given glass partition.

A comprehensive range of Ozone fittings and accessories can be combined with the HANA System to enable different Swing Door configurations based on design, aesthetic, and functional requirements, which can easily be demounted.

#### OFFICE DEMOUNTABLE PARTITIONING SYSTEMS

#### OUTLINER PARTITIONING SYSTEMS

Introducing single and double glazed partition systems for modern office spaces with a range of complementing hardware to provide premium demountable partitioning solutions.