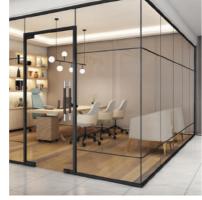

#### HANA DEMOUNTABLE PARTITIONING SYSTEMS

#### HANA MINIMAL SLIDING DOOR SYSTEM

Introducing a partitioning system with a minimalistic frame providing character to any given glass partition.

A comprehensive range of Ozone fittings and accessories can be combined with the HANA System to enable different Swing Door configurations based on design, aesthetic, and functional requirements, which can easily be demounted.

- Framed Profiles
- Door Hinges -
- Door Profiles -
- -Lockable Handles
- \_ Door Closer with Saddle Plate

Single Swing Door with Floor Spring

Single Swing Door with Self Closing Patch Fitting

Minimal Sliding System.