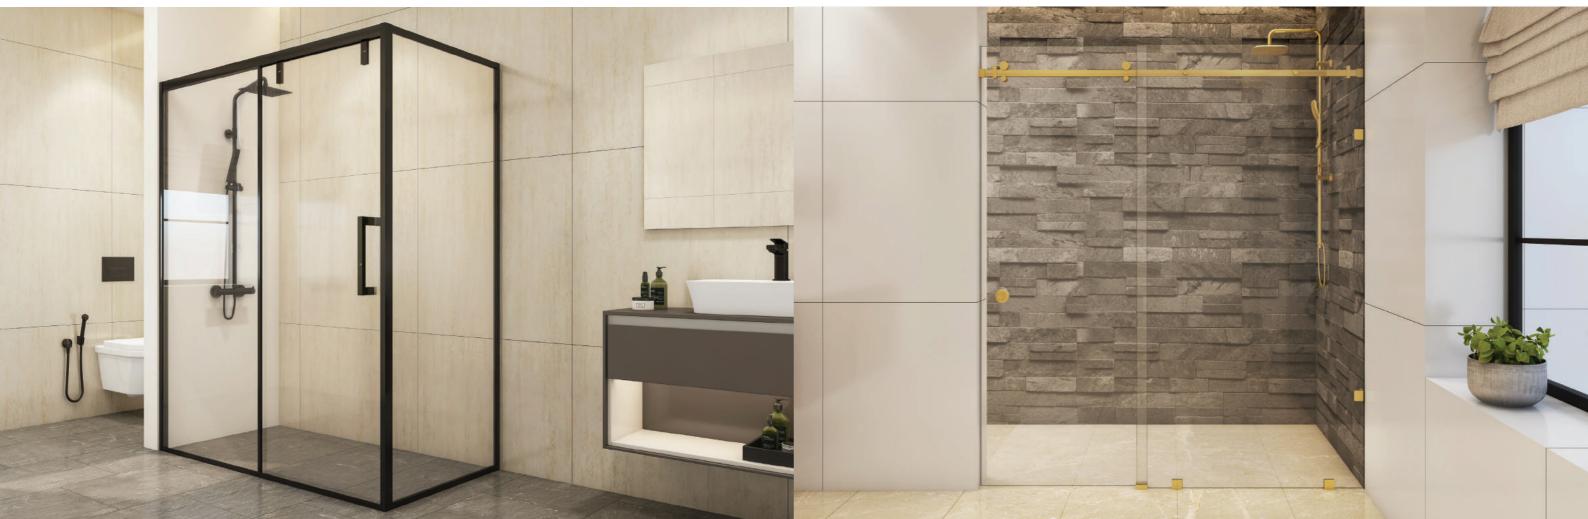

#### COMMERCIAL **GLASS DOORS**

The Self-Closing Concealed Floor Spring is the most significant contribution by Ozone to the Architectural Hardware Industry - a Patch Fitting with an inbuilt hydraulic mechanism that does not require any floor digging for installation. This patented technology from Ozone has changed the concept of the door opening & closing across the globe.

Available for:

- Glass Doors -
- Wooden Doors -
- \_ Door Rails

Hydraulic Door Rail

Floor Spring

Self Closing Patch Fitting

sustainability.

Under the umbrella of 'Colors by Ozone,' these fittings are now available in attractive colors and finishes enhancing the color theme of any given interior concept.

- Patch Fittings -
- Wedge Profiles
- Door Handles
- Connectors and Locks

Door Closer for Glass Door

Heavy-Duty but Elegantly designed glass hardware fittings manufactured as per International standards and come with Certifications proving their quality and