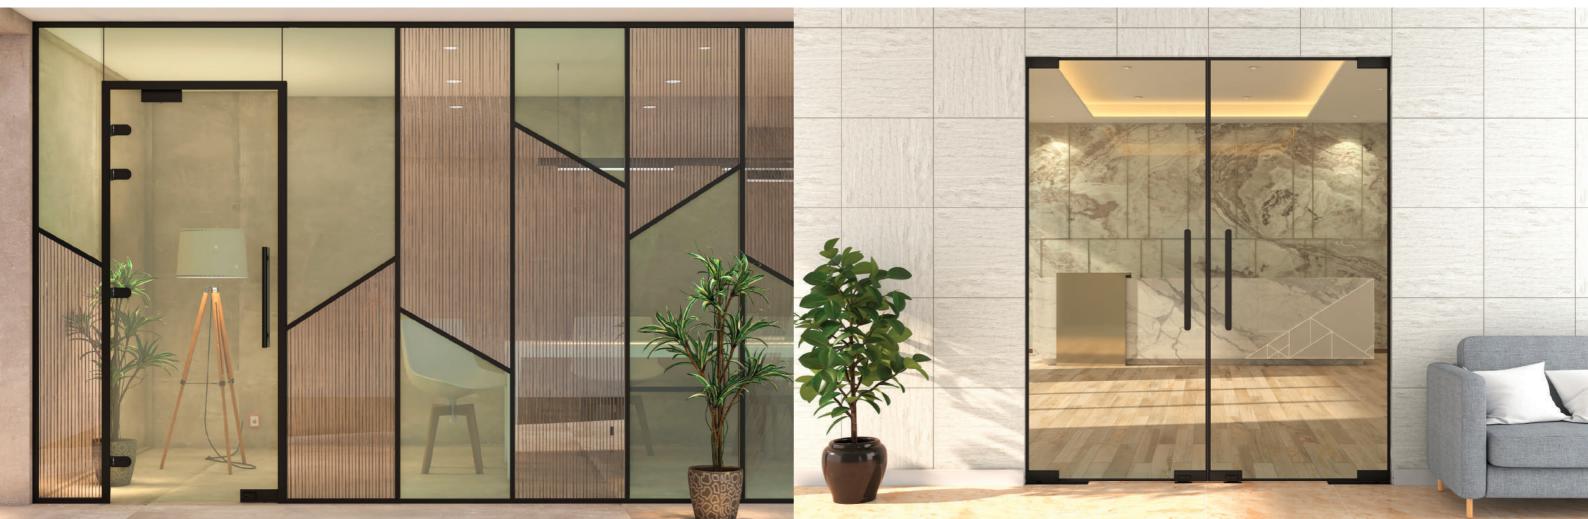

#### HANA DEMOUNTABLE PARTITIONING SYSTEMS

#### HANA MINIMAL SLIDING DOOR SYSTEM

Introducing a partitioning system with a minimalistic frame providing character to any given glass partition.

A comprehensive range of Ozone fittings and accessories can be combined with the HANA System to enable different Swing Door configurations based on design, aesthetic, and functional requirements, which can easily be demounted.

#### COMMERCIAL **GLASS DOORS**

The Self-Closing Concealed Floor Spring is the most significant contribution by Ozone to the Architectural Hardware Industry - a Patch Fitting with an inbuilt hydraulic mechanism that does not require any floor digging for installation. This patented technology from Ozone has changed the concept of the door opening & closing across the globe.