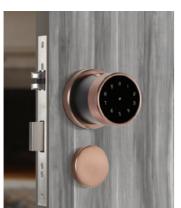

#### DIGITAL DOOR LOCKS

#### DIGITAL FURNITURE LOCKS

Omit the hassle of keys in a living space with our range of Digital Locks that can be installed on any door panel, be it glass, wood, or metal.

Biometric fingerprints can operate these locks or a simple PIN, RFID card, an OTP, Emergency Key, or even a simple mobile application on a smartphone that enables operating the lock from a remote location.

- Rim Type Locks
- Long bodied With Deadbolt & Night Latch
- Wi-Fi Gateways
- Cylindrical Digital Locks

Alexa

Google Assistant

Internal Door

Aluminium Doors

Glass Doors

We offer a range of Digital Furniture Locks that can be operated with a Code, RFID Card, and Biometric impression, leaving the hassles of carrying a bunch of keys everywhere. These locks can be installed in all hinged and pull-out drawers.