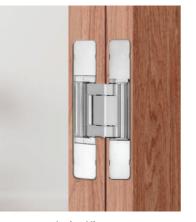

#### GLASS DOOR HINGES

#### SWING SHOWER ENCLOSURE

Glass door hinges are available in two variations - Pivot Hinge & Hydraulic Hinge. Manufactured with an integrated silent and soft-closing mechanism, the hinges keep the frame uptight while providing movement to the glass door.