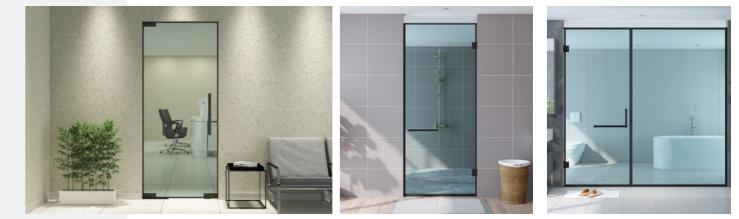

#### COMMERCIAL **GLASS DOORS**

The Self-Closing Concealed Floor Spring is the most significant contribution by Ozone to the Architectural Hardware Industry - a Patch Fitting with an inbuilt hydraulic mechanism that does not require any floor digging for installation. This patented technology from Ozone has changed the concept of the door opening & closing across the globe.

- Patch Fittings -
- Wedge Profiles
- Door Handles
- Connectors and Locks

Door Closer for Glass Door

Heavy-Duty but Elegantly designed glass hardware fittings manufactured as per International standards and come with Certifications proving their quality and

#### GLASS DOOR HINGES

#### SWING SHOWER ENCLOSURE

Glass door hinges are available in two variations - Pivot Hinge & Hydraulic Hinge. Manufactured with an integrated silent and soft-closing mechanism, the hinges keep the frame uptight while providing movement to the glass door.

Shower Enclosures are conceptualized to separate the dry and wet areas in a bathroom. Being customized, it can be created for just about any configuration, along with the extensive range of hardware offered by Ozone.