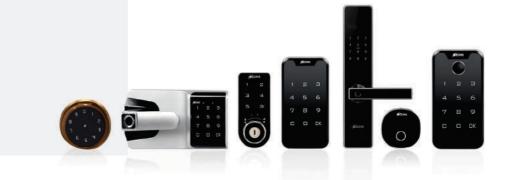

#### DIGITAL DOOR LOCKS

#### DIGITAL FURNITURE LOCKS

Omit the hassle of keys in a living space with our range of Digital Locks that can be installed on any door panel, be it glass, wood, or metal.

Biometric fingerprints can operate these locks or a simple PIN, RFID card, an OTP, Emergency Key, or even a simple mobile application on a smartphone that enables operating the lock from a remote location.

- Rim Type Locks
- Long bodied With Deadbolt & Night Latch
- Wi-Fi Gateways
- Cylindrical Digital Locks

Alexa

Google Assistant

Internal Door

Aluminium Doors

Glass Doors

We offer a range of Digital Furniture Locks that can be operated with a Code, RFID Card, and Biometric impression, leaving the hassles of carrying a bunch of keys everywhere. These locks can be installed in all hinged and pull-out drawers.