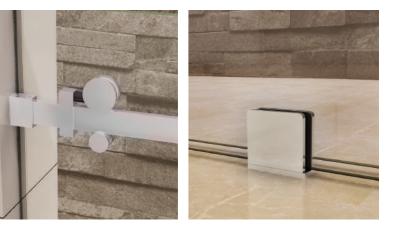

#### FRAMED SHOWER ENCLOSURE

#### FRAMELESS SLIDING SHOWER ENCLOSURE

Adding to the Demountable Partitioning Range, Framed Shower Sliding Solution under the HANA Partitioning Systems enable perfect separation of dry & wet areas in the bathroom.

The sleek frame ensures 100% water tightness and, at the same time, provides superior aesthetics and character to the shower area.

- In-line Shower Partition
- 90° Shower Partition
- Towel Bars
- Seals & Connectors

A contemporary range of hardware fittings enables creating any type of simple or complicated sliding shower room. The door can be supported by the fixed glass and the end-to-end connected track.

Available in standard PSS finish, now most fittings are available in Black Matt, Gold, and Rose Gold to match the bathroom interiors.

- In-Line Shower Rooms
- 90° Shower rooms
- Sliding Door Handles
- Water Displacement Seals