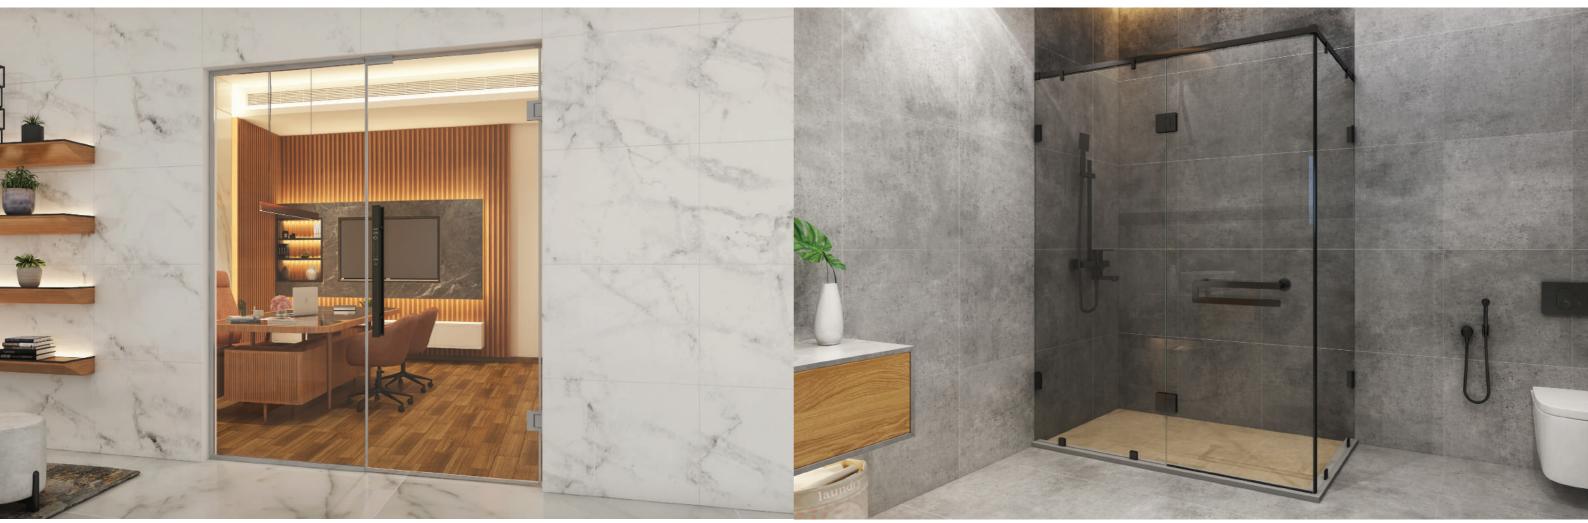

#### COMMERCIAL **GLASS DOORS**

The Self-Closing Concealed Floor Spring is the most significant contribution by Ozone to the Architectural Hardware Industry - a Patch Fitting with an inbuilt hydraulic mechanism that does not require any floor digging for installation. This patented technology from Ozone has changed the concept of the door opening & closing across the globe.

#### SWING SHOWER ENCLOSURE

Glass door hinges are available in two variations - Pivot Hinge & Hydraulic Hinge. Manufactured with an integrated silent and soft-closing mechanism, the hinges keep the frame uptight while providing movement to the glass door.

Shower Enclosures are conceptualized to separate the dry and wet areas in a bathroom. Being customized, it can be created for just about any configuration, along with the extensive range of hardware offered by Ozone.