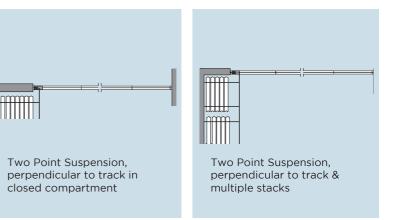

#### MOVABLE GLASS PARTITION WALLS

#### MOVABLE ACOUSTIC WALL PARTITION SYSTEMS

Movable Glass Partition Walls are now getting popular in retail points, malls, and showroom entrances. They enable easy stacking of panels as and where required and, simultaneously, create a partition with 100% transparency.

- **Pivoted Folding** -
- Centre Folding -
- Offset folding -
- \_ Slide and Park System

Movable Acoustic Wall Partition System allows partitions to slide and stack into different configurations based on the given opening. They are ideal for Banquet Halls, Conference Rooms, Music Rooms, etc. and have a noise cancellation capacity of upto 52 decibels.