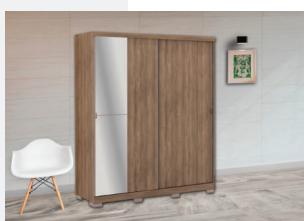

## WARDROBE SLIDING SYSTEMS

We offer a wide range of Ergonomic fittings for making High-Quality Sliding Doors for Modular Wardrobes. Having both Top Glided and Bottom rolled, these systems are available in soft close and are compatible with wardrobes shutters made of wood and glass.

The Uniline Wardrobe Sliding system is a new system that enables all shutters to come in line when closed.

- Aluminium Profiles
- Wardrobe Accessories Wardrobe Organizers
- Wardrobe Sliding Systems
- Wardrobe Locks

Ozoline 65

Top Glide System - 22