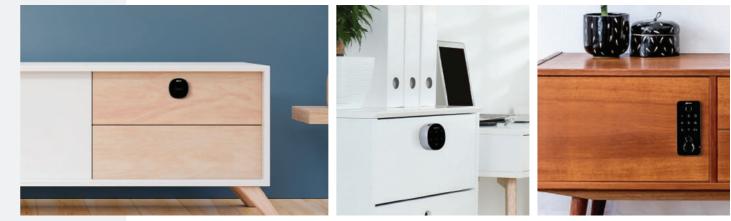

#### DIGITAL FURNITURE LOCKS

Omit the hassle of keys in a living space with our range of Digital Locks that can be installed on any door panel, be it glass, wood, or metal.

Biometric fingerprints can operate these locks or a simple PIN, RFID card, an OTP, Emergency Key, or even a simple mobile application on a smartphone that enables operating the lock from a remote location.

- Rim Type Locks
- Long bodied With Deadbolt & Night Latch
- Wi-Fi Gateways
- Cylindrical Digital Locks

Alexa

Google Assistant

Internal Door

Aluminium Doors

Glass Doors

We offer a range of Digital Furniture Locks that can be operated with a Code, RFID Card, and Biometric impression, leaving the hassles of carrying a bunch of keys everywhere. These locks can be installed in all hinged and pull-out drawers.

Biometric locks can be installed on:

- Pull-Out Drawers
- Hinged Drawers
- Sliding Door
- Wardrobe Locks

RFID Card Lock

Kindly refer to our Complete Architectural Hardware & Security Solutions Catalgue for the complete range.

Password Lock

Fingerprint & Password Lock