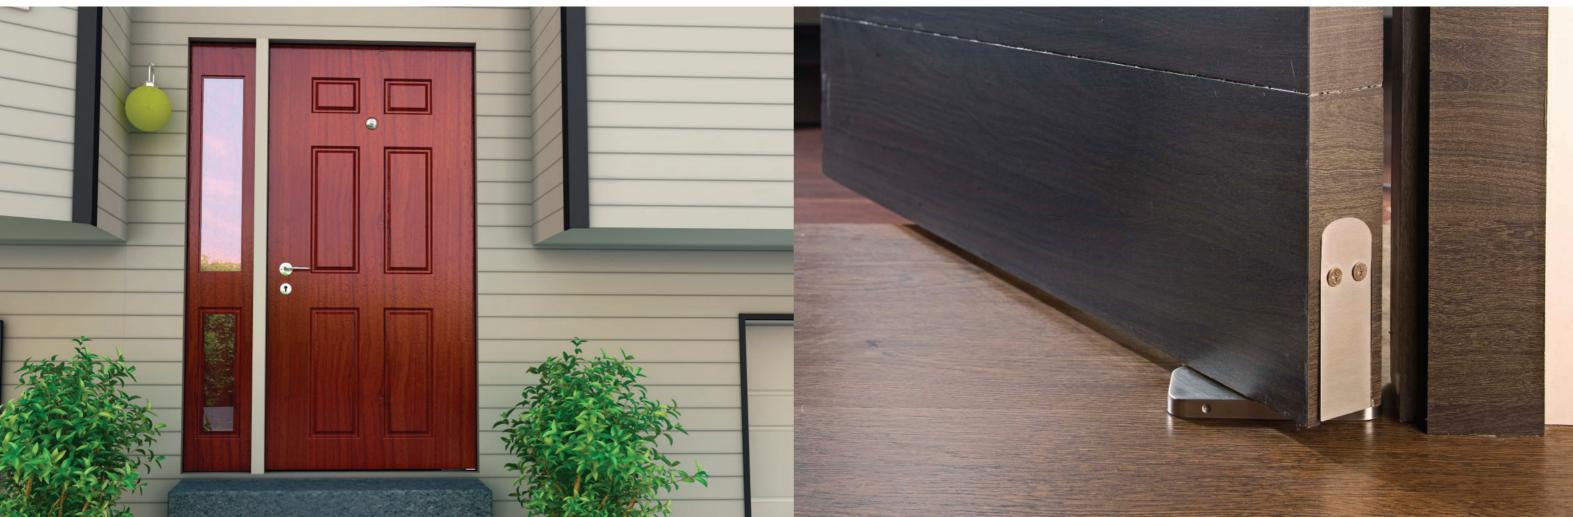

#### CERTIFIED HARDWARE FOR WOODEN DOORS

#### SELF-CLOSING PATCH FITTING FOR WOODEN DOORS

The Door Control device has three primary functions, i.e., to manage the door's movement, facilitate uninterrupted passage to the commuters, and secure the door when required - making it more important than the door. Hence the hardware needs to be tested & certified to ensure uninterrupted movements.

- \_ Door Closers
- -Floor Springs
- Handles -
- \_ Door Accessories

Door Closer

Inviso Hinge

Introducing Self-Closing Patch Fittings for wooden doors - with an inbuilt hydraulic mechanism that does not require any floor digging for installation. The fitting can be installed on interior and exterior parts of the building and even used in doors with metal frames.