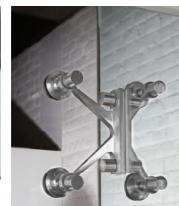

### GLASS FACADE SPIDER & CANOPY FITTINGS

#### RAILING SOLUTIONS

Frameless Structural Facades using Point Fixed Hardware enables 100% transparency of the building.

These facades are designed with a range of fittings adhering to international safety standards, enabling the creation of even the most complex facade outlook.

- Fin Supported Spiders -
- -DGU Glass Spiders
- Frameless Canopy Fittings -
- Structural Supported Spiders -

Spider Fittings

Twisted Spider Fittings

Tested for their Safety & Integrity, these railings come as standard solutions and can also be customized as per the need of the project. The new Clearline Railing System enables the seamless look of a building facia with only the glass and the handrail visible.