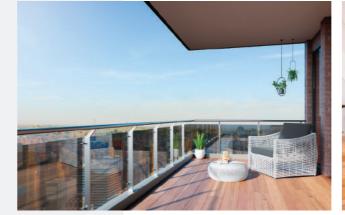

### GLASS FACADE SPIDER & CANOPY FITTINGS

#### RAILING SOLUTIONS

Frameless Structural Facades using Point Fixed Hardware enables 100% transparency of the building.

These facades are designed with a range of fittings adhering to international safety standards, enabling the creation of even the most complex facade outlook.

- Fin Supported Spiders -
- -DGU Glass Spiders
- Frameless Canopy Fittings -
- Structural Supported Spiders -

Spider Fittings

Twisted Spider Fittings

Tested for their Safety & Integrity, these railings come as standard solutions and can also be customized as per the need of the project. The new Clearline Railing System enables the seamless look of a building facia with only the glass and the handrail visible.

Designed in-house and manufactured in a state-of-the-art manufacturing facility, these railings are safe to install in any:

- -Airports
- Commercial Spaces \_
- **Residential Apartments** \_
- **Offices & Bungalows**

Standard Balusters

Spigot System

Clear Line System