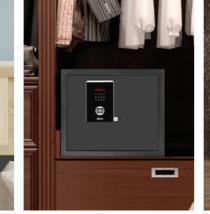

#### DIGITAL FURNITURE LOCKS

Omit the hassle of keys in a living space with our range of Digital Locks that can be installed on any door panel, be it glass, wood, or metal.

Biometric fingerprints can operate these locks or a simple PIN, RFID card, an OTP, Emergency Key, or even a simple mobile application on a smartphone that enables operating the lock from a remote location.

- Rim Type Locks
- Long bodied With Deadbolt & Night Latch
- Wi-Fi Gateways
- Cylindrical Digital Locks

Alexa

Google Assistant

Internal Door

Aluminium Doors

Glass Doors

We offer a range of Digital Furniture Locks that can be operated with a Code, RFID Card, and Biometric impression, leaving the hassles of carrying a bunch of keys everywhere. These locks can be installed in all hinged and pull-out drawers.

Biometric locks can be installed on:

- Pull-Out Drawers
- Hinged Drawers
- Sliding Door
- Wardrobe Locks

RFID Card Lock

Kindly refer to our Complete Architectural Hardware & Security Solutions Catalgue for the complete range.