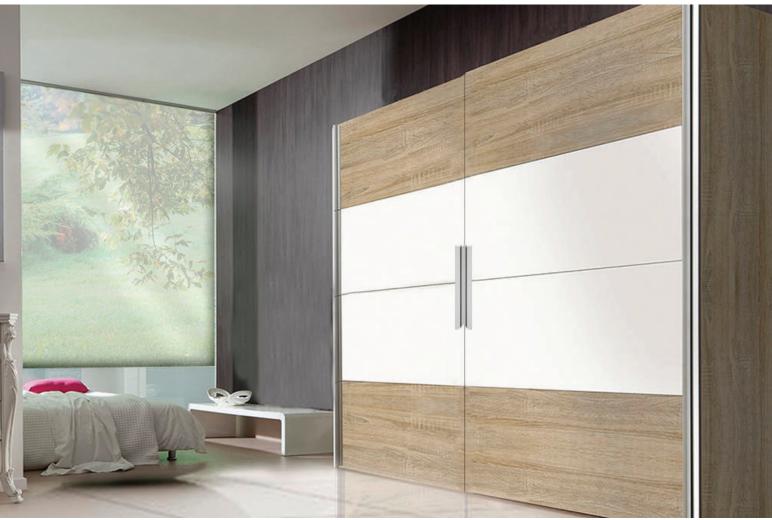

## WARDROBE SLIDING SYSTEMS

We offer a wide range of Ergonomic fittings for making High-Quality Sliding Doors for Modular Wardrobes. Having both Top Glided and Bottom rolled, these systems are available in soft close and are compatible with wardrobes shutters made of wood and glass.

The Uniline Wardrobe Sliding system is a new system that enables all shutters to come in line when closed.

- Aluminium Profiles
- Wardrobe Accessories Wardrobe Organizers
- Wardrobe Sliding Systems
- Wardrobe Locks

Ozoline 65

Top Glide System - 22