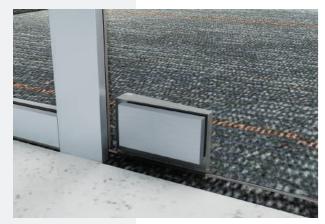

#### COMMERCIAL **GLASS DOORS**

The Self-Closing Concealed Floor Spring is the most significant contribution by Ozone to the Architectural Hardware Industry - a Patch Fitting with an inbuilt hydraulic mechanism that does not require any floor digging for installation. This patented technology from Ozone has changed the concept of the door opening & closing across the globe.

Available for:

- Glass Doors -
- Wooden Doors -
- \_ Door Rails

Hydraulic Door Rail

Floor Spring

Self Closing Patch Fitting

sustainability.

Under the umbrella of 'Colors by Ozone,' these fittings are now available in attractive colors and finishes enhancing the color theme of any given interior concept.

- Patch Fittings -
- Wedge Profiles
- Door Handles
- Connectors and Locks

Door Closer for Glass Door

Heavy-Duty but Elegantly designed glass hardware fittings manufactured as per International standards and come with Certifications proving their quality and