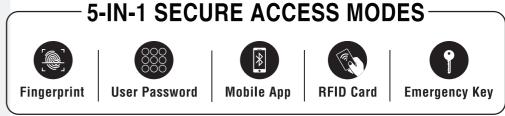

#### DIGITAL FURNITURE LOCKS

Omit the hassle of keys in a living space with our range of Digital Locks that can be installed on any door panel, be it glass, wood, or metal.

Biometric fingerprints can operate these locks or a simple PIN, RFID card, an OTP, Emergency Key, or even a simple mobile application on a smartphone that enables operating the lock from a remote location.

- Rim Type Locks
- Long bodied With Deadbolt & Night Latch
- Wi-Fi Gateways
- Cylindrical Digital Locks

Alexa

Google Assistant

Internal Door

Aluminium Doors

Glass Doors

We offer a range of Digital Furniture Locks that can be operated with a Code, RFID Card, and Biometric impression, leaving the hassles of carrying a bunch of keys everywhere. These locks can be installed in all hinged and pull-out drawers.