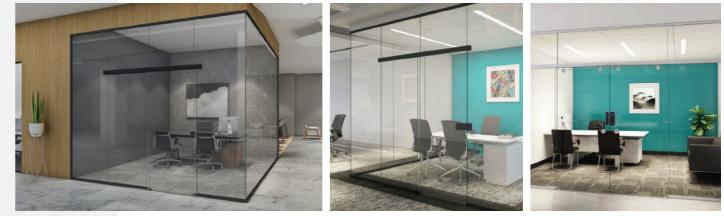

#### OFFICE DEMOUNTABLE PARTITIONING SYSTEMS

#### OUTLINER PARTITIONING SYSTEMS

Introducing single and double glazed partition systems for modern office spaces with a range of complementing hardware to provide premium demountable partitioning solutions.

- Single glazed partition Duoline glazed partition -
- -
- Silent box -
- -Solid wood partition
- \_ Frame doors

Ultraline With Glass Door

Both Side 900MM Plate

frameless solutions.

- Swing door
- Sliding door -
- Automatic door -
- Sliding folding --
- Shower