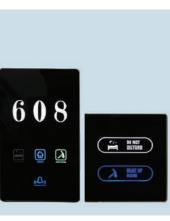

### HOTEL RFID CARD LOCKS & DND SYSTEM

#### PANIC DOOR HARDWARE

Software enabled access control locks for hotels and offices where the user data can be collected and compiled. These locks can be integrated with the various hotel management systems like Opera etc. and are ideal for places such as Hotels & Hospitals. They provide complete user data logs for audit if need be.

- Hotel Locks
- Licenced Software
- Accessories
- After Sales Service

Hotel RFID Card Lock

Hotel DND System

Software Based Hotel Door Lock

Certified fire-proof functionality is required for a fire door exit to be reliable in emergency situations. The heart of the door lies in the door hardware that holds it in place and assists the door in its movement in case of an emergency. Ozone offers certified panic exit hardware and accessories for both metal & wooden doors.