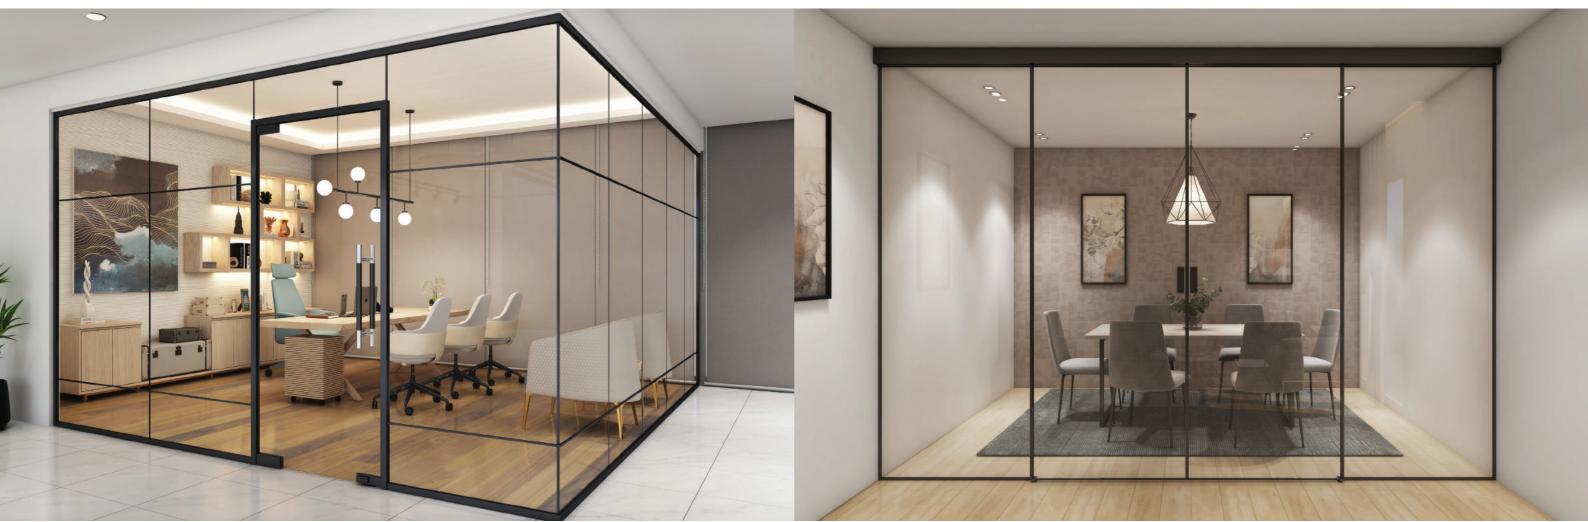

#### HANA DEMOUNTABLE PARTITIONING SYSTEMS

#### HANA MINIMAL SLIDING DOOR SYSTEM

Introducing a partitioning system with a minimalistic frame providing character to any given glass partition.

A comprehensive range of Ozone fittings and accessories can be combined with the HANA System to enable different Swing Door configurations based on design, aesthetic, and functional requirements, which can easily be demounted.

- Framed Profiles
- Door Hinges -
- Door Profiles -
- -Lockable Handles
- \_ Door Closer with Saddle Plate

Single Swing Door with Floor Spring

Single Swing Door with Self Closing Patch Fitting

Minimal Sliding System.