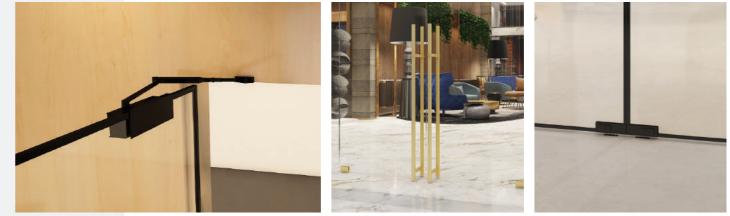

### GLASS FACADE SPIDER & CANOPY FITTINGS

#### RAILING SOLUTIONS

Frameless Structural Facades using Point Fixed Hardware enables 100% transparency of the building.

These facades are designed with a range of fittings adhering to international safety standards, enabling the creation of even the most complex facade outlook.

- Fin Supported Spiders -
- -DGU Glass Spiders
- Frameless Canopy Fittings -
- Structural Supported Spiders -

Spider Fittings

Twisted Spider Fittings

Tested for their Safety & Integrity, these railings come as standard solutions and can also be customized as per the need of the project. The new Clearline Railing System enables the seamless look of a building facia with only the glass and the handrail visible.

Designed in-house and manufactured in a state-of-the-art manufacturing facility, these railings are safe to install in any:

- -Airports
- Commercial Spaces \_
- **Residential Apartments** \_
- **Offices & Bungalows**

Standard Balusters

Spigot System

Clear Line System