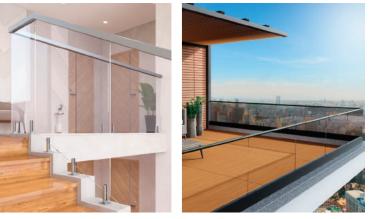

### GLASS FACADE SPIDER & CANOPY FITTINGS

#### RAILING SOLUTIONS

Frameless Structural Facades using Point Fixed Hardware enables 100% transparency of the building.

These facades are designed with a range of fittings adhering to international safety standards, enabling the creation of even the most complex facade outlook.

- Fin Supported Spiders -
- -DGU Glass Spiders
- Frameless Canopy Fittings -
- Structural Supported Spiders -

Spider Fittings

Twisted Spider Fittings

Tested for their Safety & Integrity, these railings come as standard solutions and can also be customized as per the need of the project. The new Clearline Railing System enables the seamless look of a building facia with only the glass and the handrail visible.

Designed in-house and manufactured in a state-of-the-art manufacturing facility, these railings are safe to install in any:

- -Airports
- Commercial Spaces \_
- **Residential Apartments** \_
- **Offices & Bungalows**

Standard Balusters

Spigot System

Clear Line System