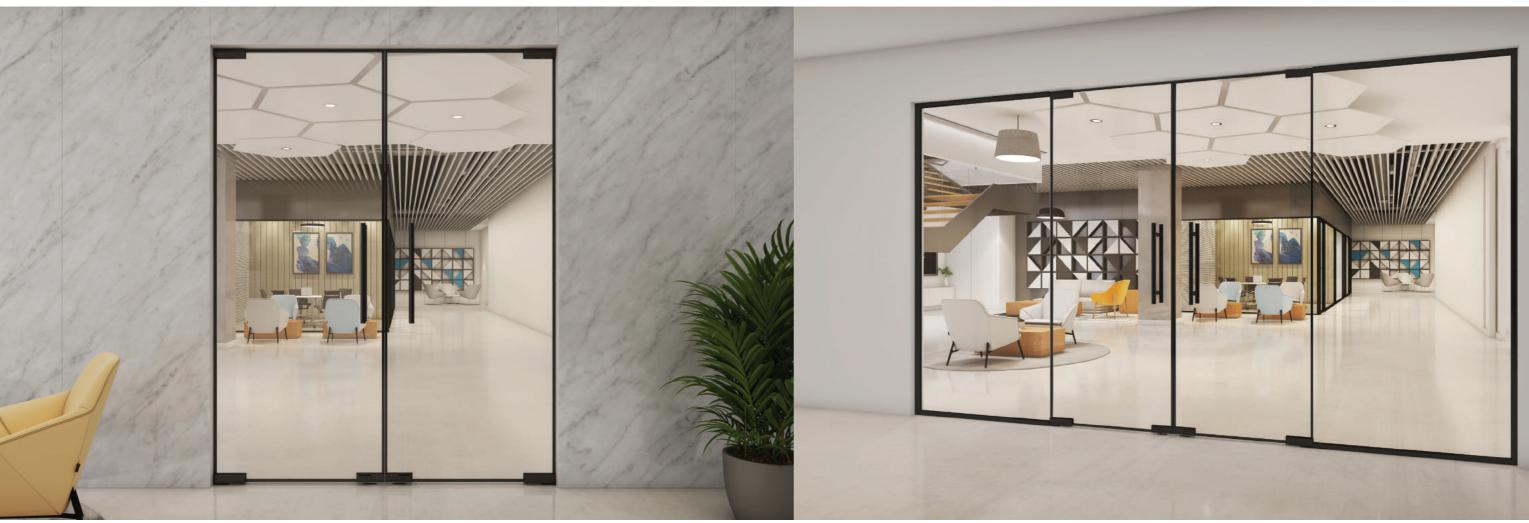

#### OUTLINER PARTITIONING SYSTEMS

Introducing single and double glazed partition systems for modern office spaces with a range of complementing hardware to provide premium demountable partitioning solutions.

- Single glazed partition Duoline glazed partition -
- -
- Silent box -
- -Solid wood partition
- \_ Frame doors

Ultraline With Glass Door

Both Side 900MM Plate

frameless solutions.

- Swing door
- Sliding door -
- Automatic door -
- Sliding folding --
- Shower

Outliner SW-11

Segmented

Enhancing aesthetics with minimalistic but visible OUTLINER to a frameless glass used for Doors, Showers, or Partitions. Giving a new statement to the world of

Outline EN-11

Outline EN-55