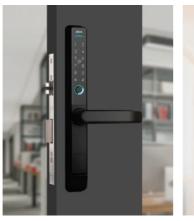

#### DIGITAL DOOR LOCKS

#### DIGITAL FURNITURE LOCKS

Omit the hassle of keys in a living space with our range of Digital Locks that can be installed on any door panel, be it glass, wood, or metal.

Biometric fingerprints can operate these locks or a simple PIN, RFID card, an OTP, Emergency Key, or even a simple mobile application on a smartphone that enables operating the lock from a remote location.

- Rim Type Locks
- Long bodied With Deadbolt & Night Latch
- Wi-Fi Gateways
- Cylindrical Digital Locks

Alexa

Google Assistant

Internal Door

Aluminium Doors

Glass Doors

We offer a range of Digital Furniture Locks that can be operated with a Code, RFID Card, and Biometric impression, leaving the hassles of carrying a bunch of keys everywhere. These locks can be installed in all hinged and pull-out drawers.