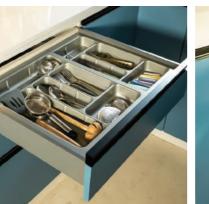

#### COMPLETE KITCHEN HARDWARE SOLUTIONS

Our wide range of Kitchen Hardware Solutions enables planning a kitchen more efficiently due to its Ergonomic nature and robust quality.

The range focuses on functionality and soft-closing mechanism for making modular, convenient, & efficient storage spaces.

The Ozone range of Kitchen Hardware is used in many countries living with its tagline 'Hum Sab Sambhal Lenge.'

- Drawer Slides & Drawer Systems -
- **Concealed Hinges** -

- Kitchen Organizers Pantry Units & Much More
- Cabinet Lift-Up Systems
- Wire Baskets

-

Bi-Fold Lift Up System

Cutlery Organiser

Slim Ergotech Drawer System