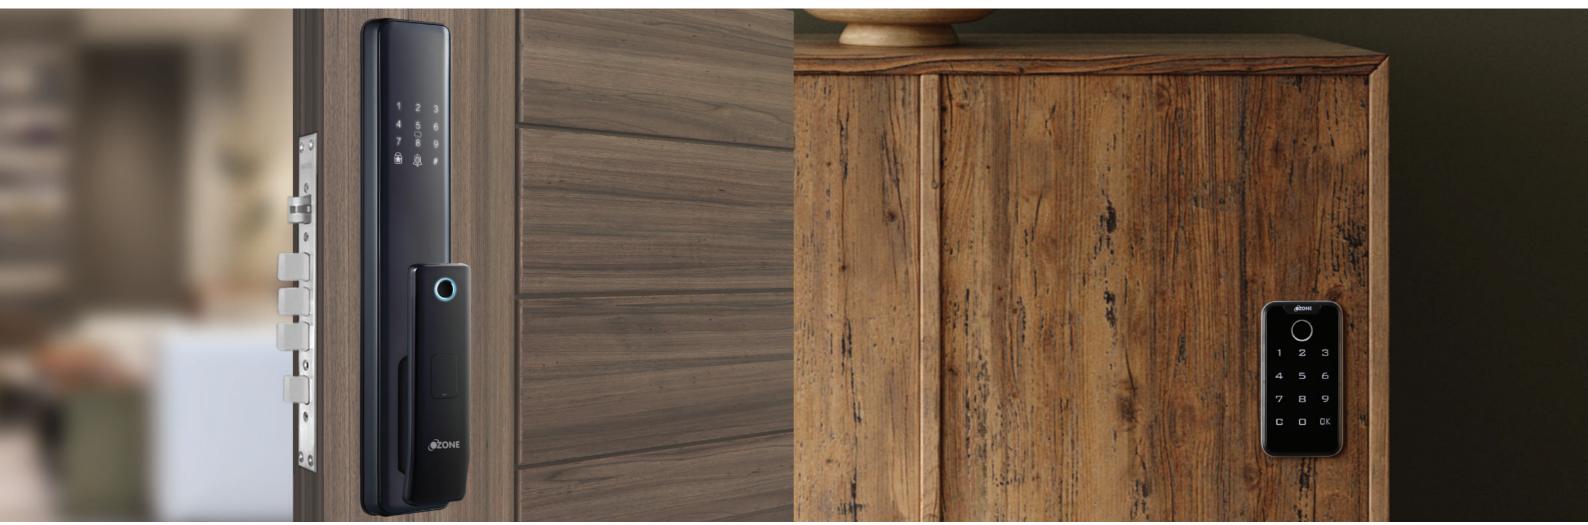

#### DIGITAL FURNITURE LOCKS

Omit the hassle of keys in a living space with our range of Digital Locks that can be installed on any door panel, be it glass, wood, or metal.

Biometric fingerprints can operate these locks or a simple PIN, RFID card, an OTP, Emergency Key, or even a simple mobile application on a smartphone that enables operating the lock from a remote location.

- Rim Type Locks
- Long bodied With Deadbolt & Night Latch
- Wi-Fi Gateways
- Cylindrical Digital Locks

Alexa

Google Assistant

Internal Door

Aluminium Doors

Glass Doors

We offer a range of Digital Furniture Locks that can be operated with a Code, RFID Card, and Biometric impression, leaving the hassles of carrying a bunch of keys everywhere. These locks can be installed in all hinged and pull-out drawers.