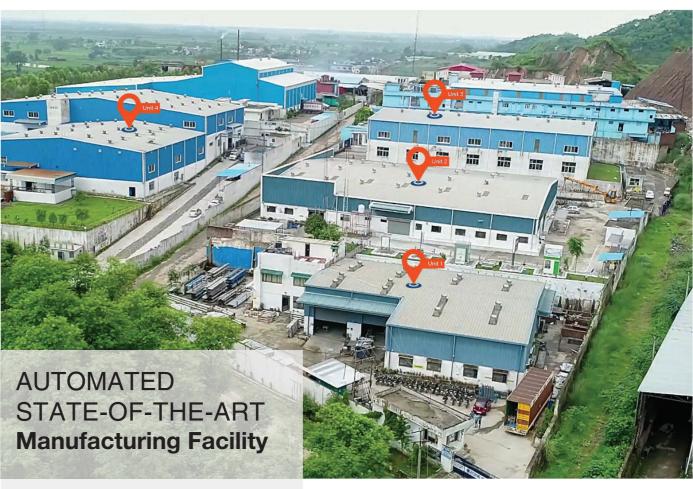

Our manufacturing units are equipped with the latest and technologically advanced machines. These comprise CNC laser cutting machine, CNC water jet cutting machine, CNC shearing machine, robotic welding & automatic polishing machines that enable us to manufacture all types of hardware fittings in stainless steel material and finish, standard as well as customized, as per international safety & quality norms.

Scan QR Code for Manufacturing Facility

#### Location:

Kala Amb Himachal Pradesh India

**CNC Laser Cutting Machine** 

Automatic Polishing

| 01 | Complete Kitchen<br>Hardware Solutions   | PAGE NO.<br>01 |
|----|------------------------------------------|----------------|
| 02 | Wardrobe<br>Sliding Systems              | 03             |
| 03 | Digital Locks &<br>Digital Safes         | 04-07          |
| 04 | Next Generation<br>Security Gadgets      | 08             |
| 05 | Door Control Devices for<br>Wooden Doors | 09-10          |
| 06 | Demountable Partitioning<br>Systems      | 11-14          |
| 07 | Glass Door<br>Fittings                   | 15-17          |