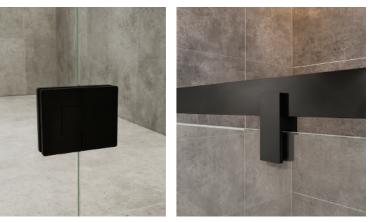

#### FRAMED SHOWER ENCLOSURE

#### FRAMELESS SLIDING SHOWER ENCLOSURE

Adding to the Demountable Partitioning Range, Framed Shower Sliding Solution under the HANA Partitioning Systems enable perfect separation of dry & wet areas in the bathroom.

The sleek frame ensures 100% water tightness and, at the same time, provides superior aesthetics and character to the shower area.

- In-line Shower Partition
- 90° Shower Partition
- Towel Bars
- Seals & Connectors

A contemporary range of hardware fittings enables creating any type of simple or complicated sliding shower room. The door can be supported by the fixed glass and the end-to-end connected track.

Available in standard PSS finish, now most fittings are available in Black Matt, Gold, and Rose Gold to match the bathroom interiors.