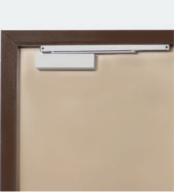

#### CERTIFIED HARDWARE FOR WOODEN DOORS

#### SELF-CLOSING PATCH FITTING FOR WOODEN DOORS

The Door Control device has three primary functions, i.e., to manage the door's movement, facilitate uninterrupted passage to the commuters, and secure the door when required - making it more important than the door. Hence the hardware needs to be tested & certified to ensure uninterrupted movements.

- \_ Door Closers
- -Floor Springs
- Handles -
- \_ Door Accessories

Door Closer

Inviso Hinge

Introducing Self-Closing Patch Fittings for wooden doors - with an inbuilt hydraulic mechanism that does not require any floor digging for installation. The fitting can be installed on interior and exterior parts of the building and even used in doors with metal frames.