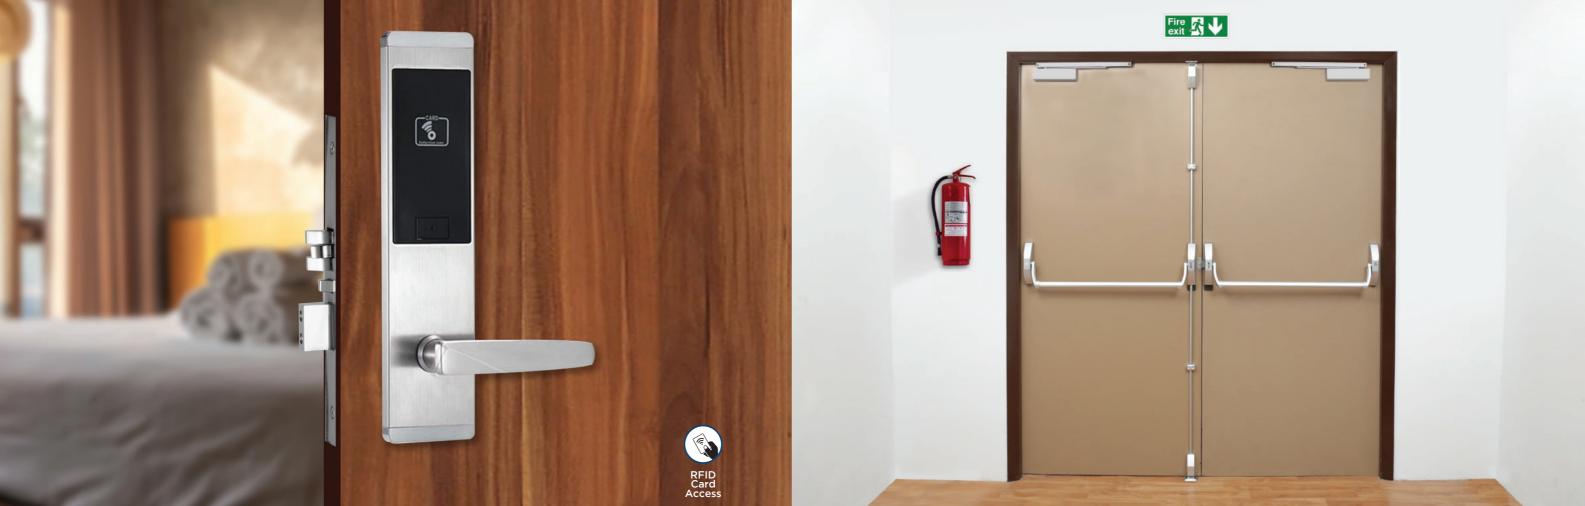

### HOTEL RFID CARD LOCKS & DND SYSTEM

#### PANIC DOOR HARDWARE

Software enabled access control locks for hotels and offices where the user data can be collected and compiled. These locks can be integrated with the various hotel management systems like Opera etc. and are ideal for places such as Hotels & Hospitals. They provide complete user data logs for audit if need be.

- Hotel Locks
- Licenced Software
- Accessories
- After Sales Service

Hotel RFID Card Lock

Hotel DND System

Software Based Hotel Door Lock

Certified fire-proof functionality is required for a fire door exit to be reliable in emergency situations. The heart of the door lies in the door hardware that holds it in place and assists the door in its movement in case of an emergency. Ozone offers certified panic exit hardware and accessories for both metal & wooden doors.

- Single Point Panic Bar -
- Vertical Two-Point Panic Bar --
- Fire Rated Hinges Fire Rated Door Closers -
- \_
- **Kick Plates**

Electromagnatic Door Closer

Kindly refer to our Complete Architectural Hardware & Security Solutions Catalgue for the complete range.