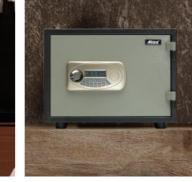

#### DIGITAL FINGERPRINT SAFES

#### NEXT GENERATION SECURITY GADGETS

Electronic safes help shield your valuables against unforeseen circumstances owing to their safety configurations. Our extensive collection of Electronic Safes can be operated with combinations of User Pin, Passwords, Fingerprints, and a manual key for emergencies.

The Notify range of safes enables swift notification in case the safe is being tampered with.

- Home Safes -
- -Money Deposit Safes
- Fireproof Safes -
- Hotel Safes \_

Guardian Manual Safes

Digital Safes

**Bio-Metric Safes** 

Fireproof Safes

Our range of Next Generation Video Door Phones, Wi-Fi Cameras, & Doorbells come with a pre-installed rotation base that enables 360 degrees view of the area. Additionally, Infrared LED illuminators enable night vision to the camera for the perfect night vision and are accessible through Google Nest and Alexa Voice assistant for a convenient approach.