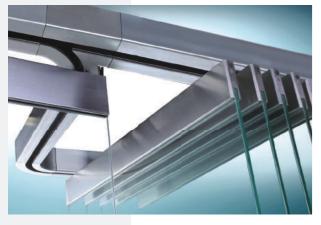

### GLASS FACADE SPIDER & CANOPY FITTINGS

#### RAILING SOLUTIONS

Frameless Structural Facades using Point Fixed Hardware enables 100% transparency of the building.

These facades are designed with a range of fittings adhering to international safety standards, enabling the creation of even the most complex facade outlook.

- Fin Supported Spiders -
- -DGU Glass Spiders
- Frameless Canopy Fittings -
- Structural Supported Spiders -

Spider Fittings

Twisted Spider Fittings

Tested for their Safety & Integrity, these railings come as standard solutions and can also be customized as per the need of the project. The new Clearline Railing System enables the seamless look of a building facia with only the glass and the handrail visible.