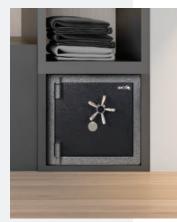

#### DIGITAL FINGERPRINT SAFES

#### NEXT GENERATION SECURITY GADGETS

Electronic safes help shield your valuables against unforeseen circumstances owing to their safety configurations. Our extensive collection of Electronic Safes can be operated with combinations of User Pin, Passwords, Fingerprints, and a manual key for emergencies.

The Notify range of safes enables swift notification in case the safe is being tampered with.

- Home Safes -
- -Money Deposit Safes
- Fireproof Safes -
- Hotel Safes \_

Guardian Manual Safes

Digital Safes