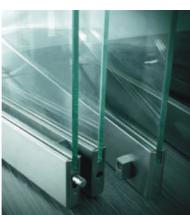

#### GLASS DOOR HINGES

#### SWING SHOWER ENCLOSURE

Glass door hinges are available in two variations - Pivot Hinge & Hydraulic Hinge. Manufactured with an integrated silent and soft-closing mechanism, the hinges keep the frame uptight while providing movement to the glass door.

A hydraulic version of these hinges enable soft-closing of the door.

- Push-to-Open mechanism -
- For Single & Double Action Doors -
- Hold Open -
- Adjustable Opening & Closing Speed -

Frame Rebate Mounting Hinge