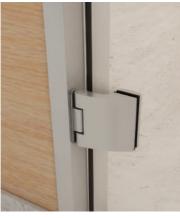

#### GLASS DOOR HINGES

#### SWING SHOWER ENCLOSURE

Glass door hinges are available in two variations - Pivot Hinge & Hydraulic Hinge. Manufactured with an integrated silent and soft-closing mechanism, the hinges keep the frame uptight while providing movement to the glass door.

A hydraulic version of these hinges enable soft-closing of the door.

- Push-to-Open mechanism -
- For Single & Double Action Doors -
- Hold Open -
- Adjustable Opening & Closing Speed -

Frame Rebate Mounting Hinge