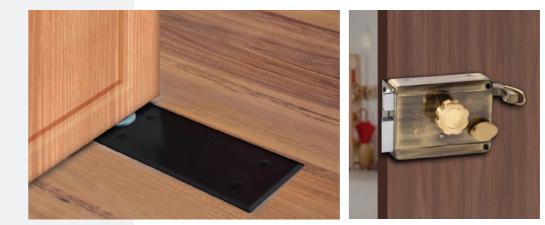

#### SELF-CLOSING PATCH FITTING FOR WOODEN DOORS

The Door Control device has three primary functions, i.e., to manage the door's movement, facilitate uninterrupted passage to the commuters, and secure the door when required - making it more important than the door. Hence the hardware needs to be tested & certified to ensure uninterrupted movements.

- \_ Door Closers
- -Floor Springs
- Handles -
- \_ Door Accessories

Door Closer

Inviso Hinge

Introducing Self-Closing Patch Fittings for wooden doors - with an inbuilt hydraulic mechanism that does not require any floor digging for installation. The fitting can be installed on interior and exterior parts of the building and even used in doors with metal frames.