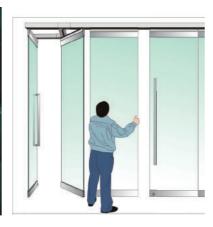

#### RETRACTABLE GLASS DOORS

#### RETRACTABLE WOODEN DOORS

A range of Retractable Systems for glass doors enables better space management and brings transparency to a given opening. This provides glass wall partitions to slide, slide and fold, slide and park, or as per the requirement to make temporary openings.

- Pivoted Sliding Folding
- Telescopic Opening
- Soft Close & Soft Open
- Self Closing Sliding Folding

Glass Partition System W

Sliding Folding System

Telescopic Sliding System

A range of Retractable Systems for wooden doors, which can be Sliding, Sliding Folding, Telescopic Sliding, or even Invisible Sliding systems, prove to be a space enhancer for both residential & commercial spaces. Our range comes with various configurations to meet the requirements of the space, usage and budget.