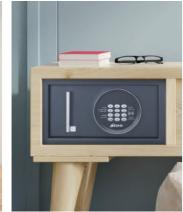

#### DIGITAL FURNITURE LOCKS

Omit the hassle of keys in a living space with our range of Digital Locks that can be installed on any door panel, be it glass, wood, or metal.

Biometric fingerprints can operate these locks or a simple PIN, RFID card, an OTP, Emergency Key, or even a simple mobile application on a smartphone that enables operating the lock from a remote location.

- Rim Type Locks
- Long bodied With Deadbolt & Night Latch
- Wi-Fi Gateways
- Cylindrical Digital Locks

Alexa

Google Assistant

Internal Door

Aluminium Doors

Glass Doors

We offer a range of Digital Furniture Locks that can be operated with a Code, RFID Card, and Biometric impression, leaving the hassles of carrying a bunch of keys everywhere. These locks can be installed in all hinged and pull-out drawers.

Biometric locks can be installed on:

- Pull-Out Drawers
- Hinged Drawers
- Sliding Door
- Wardrobe Locks

RFID Card Lock

Kindly refer to our Complete Architectural Hardware & Security Solutions Catalgue for the complete range.