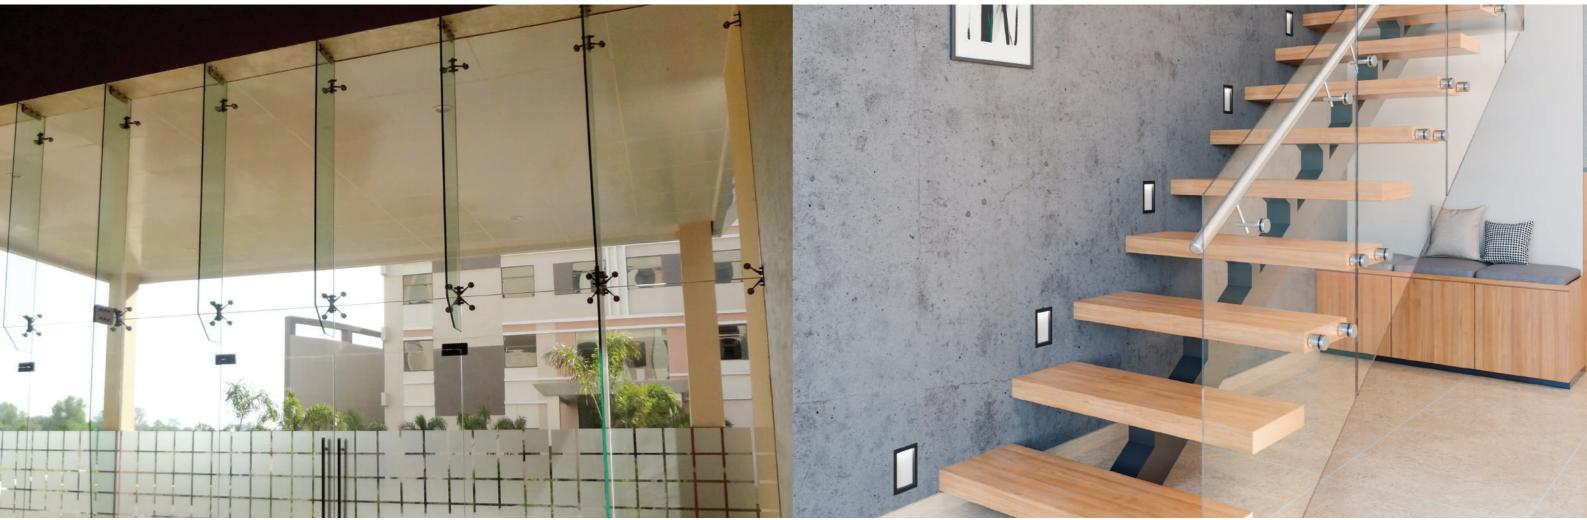

### GLASS FACADE SPIDER & CANOPY FITTINGS

#### RAILING SOLUTIONS

Frameless Structural Facades using Point Fixed Hardware enables 100% transparency of the building.

These facades are designed with a range of fittings adhering to international safety standards, enabling the creation of even the most complex facade outlook.

- Fin Supported Spiders -
- -DGU Glass Spiders
- Frameless Canopy Fittings -
- Structural Supported Spiders -

Spider Fittings

Twisted Spider Fittings

Tested for their Safety & Integrity, these railings come as standard solutions and can also be customized as per the need of the project. The new Clearline Railing System enables the seamless look of a building facia with only the glass and the handrail visible.

Designed in-house and manufactured in a state-of-the-art manufacturing facility, these railings are safe to install in any:

- -Airports
- Commercial Spaces \_
- **Residential Apartments** \_
- **Offices & Bungalows**

Standard Balusters

Spigot System

Clear Line System