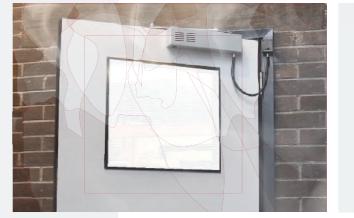

#### AUTOMATIC SLIDING DOOR SYSTEMS

#### REVOLVING DOORS

Automated Door Openings is the optimum entrance solution for both low and high traffic passage requirements. This system ensures smooth traffic movement while maintaining a high aesthetical look to the entrance. It is also pivotal in saving air-conditioning loss and creating draught lobbies, specially in hotels etc.

- Single Sliding
- Bi-Part Sliding
- Telescopic for wider opening
- Panic Break-Out mechanism
- Swing Doors

Automatic Swing Door

Telescopic Automatic Sliding Door

Panic Breakout

Apart from its utility, a Revolving Entrance door gives the building an attitude. The Doors are to provide easy traffic flow even to the busiest entrances, create a draught lobby, and ensure that the external and internal temperatures are maintained.