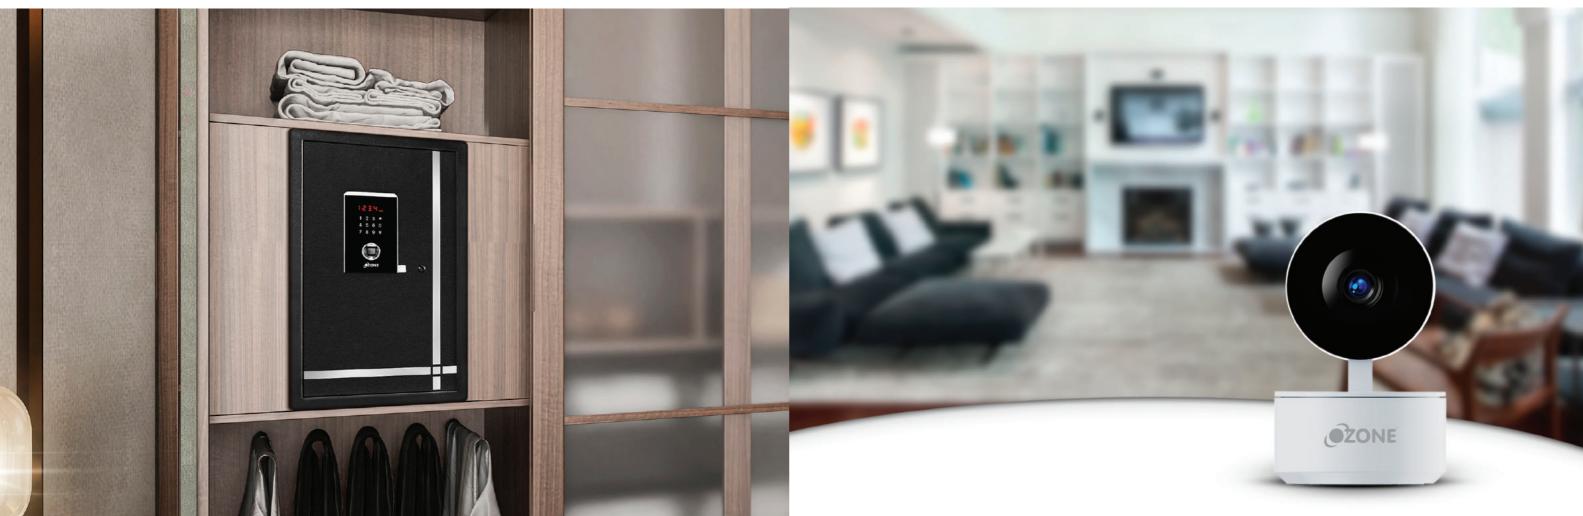

#### DIGITAL FINGERPRINT SAFES

#### NEXT GENERATION SECURITY GADGETS

Electronic safes help shield your valuables against unforeseen circumstances owing to their safety configurations. Our extensive collection of Electronic Safes can be operated with combinations of User Pin, Passwords, Fingerprints, and a manual key for emergencies.

The Notify range of safes enables swift notification in case the safe is being tampered with.

- Home Safes -
- -Money Deposit Safes
- Fireproof Safes -
- Hotel Safes \_

Guardian Manual Safes

Digital Safes

**Bio-Metric Safes** 

Fireproof Safes

Our range of Next Generation Video Door Phones, Wi-Fi Cameras, & Doorbells come with a pre-installed rotation base that enables 360 degrees view of the area. Additionally, Infrared LED illuminators enable night vision to the camera for the perfect night vision and are accessible through Google Nest and Alexa Voice assistant for a convenient approach.

- Video Door Phones
- Wi-Fi Cameras
- Wi-Fi Door Bells
- Wi-Fi Smart Plugs

Video Door Bell & Door Phone

Video Door Phone

Smart Camera