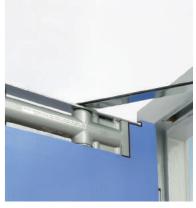

### GLASS FACADE SPIDER & CANOPY FITTINGS

#### RAILING SOLUTIONS

Frameless Structural Facades using Point Fixed Hardware enables 100% transparency of the building.

These facades are designed with a range of fittings adhering to international safety standards, enabling the creation of even the most complex facade outlook.

- Fin Supported Spiders -
- -DGU Glass Spiders
- Frameless Canopy Fittings -
- Structural Supported Spiders -

Spider Fittings

Twisted Spider Fittings

Tested for their Safety & Integrity, these railings come as standard solutions and can also be customized as per the need of the project. The new Clearline Railing System enables the seamless look of a building facia with only the glass and the handrail visible.