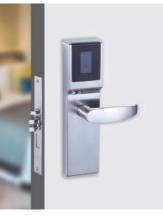

#### DIGITAL DOOR LOCKS

#### DIGITAL FURNITURE LOCKS

Omit the hassle of keys in a living space with our range of Digital Locks that can be installed on any door panel, be it glass, wood, or metal.

Biometric fingerprints can operate these locks or a simple PIN, RFID card, an OTP, Emergency Key, or even a simple mobile application on a smartphone that enables operating the lock from a remote location.

- Rim Type Locks
- Long bodied With Deadbolt & Night Latch
- Wi-Fi Gateways
- Cylindrical Digital Locks

Alexa

Google Assistant

Internal Door

Aluminium Doors

Glass Doors

We offer a range of Digital Furniture Locks that can be operated with a Code, RFID Card, and Biometric impression, leaving the hassles of carrying a bunch of keys everywhere. These locks can be installed in all hinged and pull-out drawers.