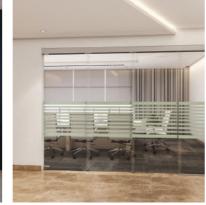

#### OFFICE DEMOUNTABLE PARTITIONING SYSTEMS

#### OUTLINER PARTITIONING SYSTEMS

Introducing single and double glazed partition systems for modern office spaces with a range of complementing hardware to provide premium demountable partitioning solutions.

- Single glazed partition Duoline glazed partition -
- -
- Silent box -
- -Solid wood partition
- \_ Frame doors

Ultraline With Glass Door

Both Side 900MM Plate

frameless solutions.

- Swing door
- Sliding door -
- Automatic door -
- Sliding folding --
- Shower