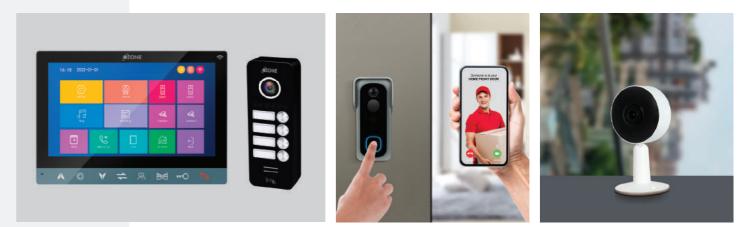

**Bio-Metric Safes** 

Fireproof Safes

Our range of Next Generation Video Door Phones, Wi-Fi Cameras, & Doorbells come with a pre-installed rotation base that enables 360 degrees view of the area. Additionally, Infrared LED illuminators enable night vision to the camera for the perfect night vision and are accessible through Google Nest and Alexa Voice assistant for a convenient approach.

- Video Door Phones
- Wi-Fi Cameras
- Wi-Fi Door Bells
- Wi-Fi Smart Plugs

Video Door Bell & Door Phone

Video Door Phone

Smart Camera