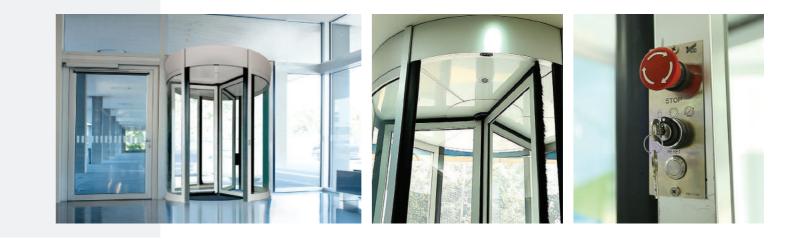

#### REVOLVING DOORS

Automated Door Openings is the optimum entrance solution for both low and high traffic passage requirements. This system ensures smooth traffic movement while maintaining a high aesthetical look to the entrance. It is also pivotal in saving air-conditioning loss and creating draught lobbies, specially in hotels etc.

- Single Sliding
- Bi-Part Sliding
- Telescopic for wider opening
- Panic Break-Out mechanism
- Swing Doors

Automatic Swing Door

Telescopic Automatic Sliding Door

Panic Breakout

Apart from its utility, a Revolving Entrance door gives the building an attitude. The Doors are to provide easy traffic flow even to the busiest entrances, create a draught lobby, and ensure that the external and internal temperatures are maintained.

- Automatic revolving doors
- Manual revolving doors