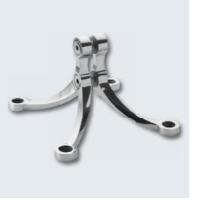

### GLASS FACADE SPIDER & CANOPY FITTINGS

#### RAILING SOLUTIONS

Frameless Structural Facades using Point Fixed Hardware enables 100% transparency of the building.

These facades are designed with a range of fittings adhering to international safety standards, enabling the creation of even the most complex facade outlook.

- Fin Supported Spiders -
- -DGU Glass Spiders
- Frameless Canopy Fittings -
- Structural Supported Spiders -

Spider Fittings

Twisted Spider Fittings

Tested for their Safety & Integrity, these railings come as standard solutions and can also be customized as per the need of the project. The new Clearline Railing System enables the seamless look of a building facia with only the glass and the handrail visible.