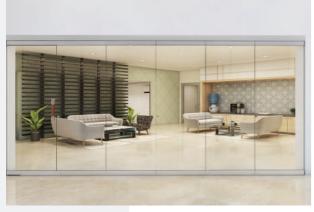

#### HANA DEMOUNTABLE PARTITIONING SYSTEMS

#### HANA MINIMAL SLIDING DOOR SYSTEM

Introducing a partitioning system with a minimalistic frame providing character to any given glass partition.

A comprehensive range of Ozone fittings and accessories can be combined with the HANA System to enable different Swing Door configurations based on design, aesthetic, and functional requirements, which can easily be demounted.

- Framed Profiles
- Door Hinges -
- Door Profiles -
- -Lockable Handles
- \_ Door Closer with Saddle Plate

Single Swing Door with Floor Spring

Single Swing Door with Self Closing Patch Fitting

Minimal Sliding System.