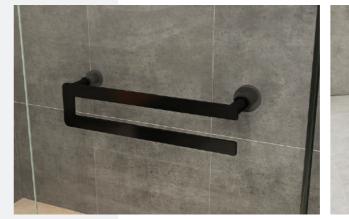

Frame Front Face Mounting Hinge

perfectly with the interior concept of the bathroom.

- Shower Screens -
- In-Line Showers
- Towel Bars & Accessories
- 90°, 135°, & 180° Showers

Flattenend Towel Bar with Knob

Shower Enclosures are conceptualized to separate the dry and wet areas in a bathroom. Being customized, it can be created for just about any configuration, along with the extensive range of hardware offered by Ozone.

Now available in different colors and finishes, this hardware can be matched

Glass-to-Glass 180° Hinge

Track to Glass Connector