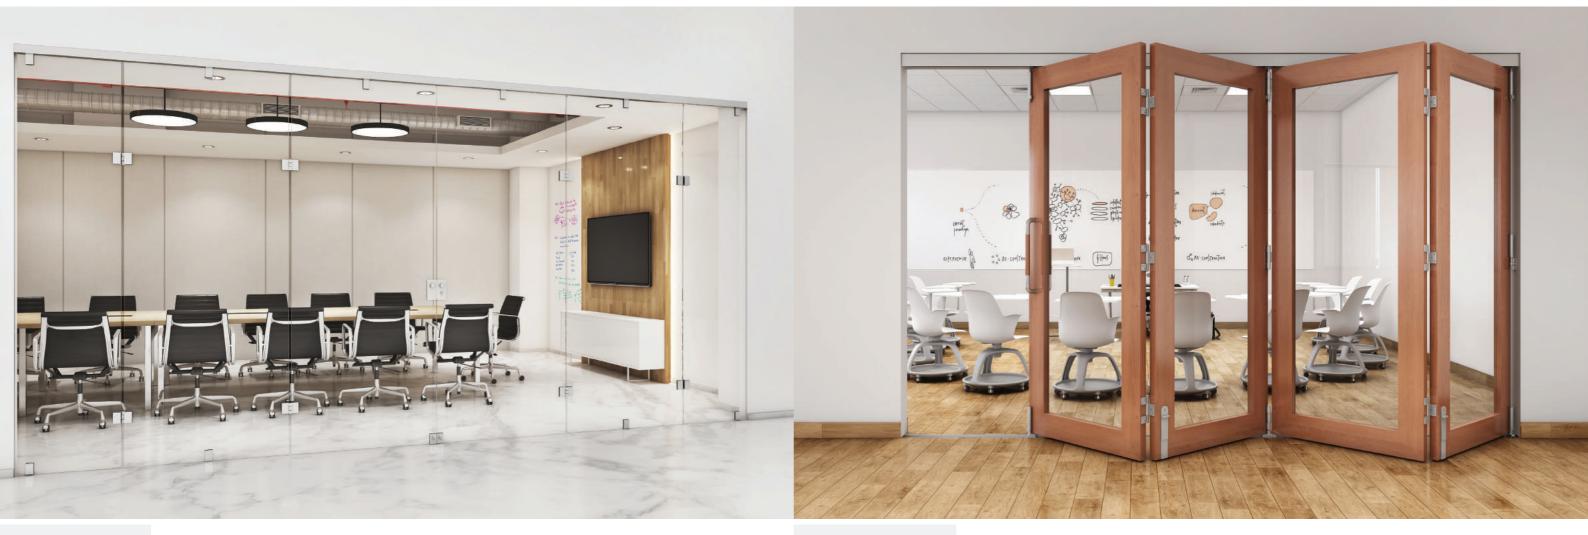

#### OFFICE DEMOUNTABLE PARTITIONING SYSTEMS

#### OUTLINER PARTITIONING SYSTEMS

Introducing single and double glazed partition systems for modern office spaces with a range of complementing hardware to provide premium demountable partitioning solutions.

- Single glazed partition Duoline glazed partition -
- -
- Silent box -
- -Solid wood partition
- \_ Frame doors

Ultraline With Glass Door

Both Side 900MM Plate

frameless solutions.

- Swing door
- Sliding door -
- Automatic door -
- Sliding folding --
- Shower

Outliner SW-11

Segmented

Enhancing aesthetics with minimalistic but visible OUTLINER to a frameless glass used for Doors, Showers, or Partitions. Giving a new statement to the world of

Outline EN-11

Outline EN-55