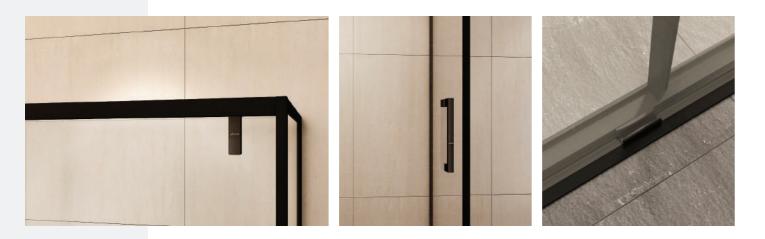

#### GLASS DOOR HINGES

#### SWING SHOWER ENCLOSURE

Glass door hinges are available in two variations - Pivot Hinge & Hydraulic Hinge. Manufactured with an integrated silent and soft-closing mechanism, the hinges keep the frame uptight while providing movement to the glass door.

A hydraulic version of these hinges enable soft-closing of the door.

- Push-to-Open mechanism -
- For Single & Double Action Doors -
- Hold Open -
- Adjustable Opening & Closing Speed -

Frame Rebate Mounting Hinge

Frame Front Face Mounting Hinge

perfectly with the interior concept of the bathroom.

- Shower Screens -
- In-Line Showers
- Towel Bars & Accessories
- 90°, 135°, & 180° Showers

Flattenend Towel Bar with Knob

Shower Enclosures are conceptualized to separate the dry and wet areas in a bathroom. Being customized, it can be created for just about any configuration, along with the extensive range of hardware offered by Ozone.

Now available in different colors and finishes, this hardware can be matched

Glass-to-Glass 180° Hinge

Track to Glass Connector