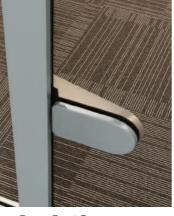

#### GLASS DOOR HINGES

#### SWING SHOWER ENCLOSURE

Glass door hinges are available in two variations - Pivot Hinge & Hydraulic Hinge. Manufactured with an integrated silent and soft-closing mechanism, the hinges keep the frame uptight while providing movement to the glass door.

A hydraulic version of these hinges enable soft-closing of the door.

- Push-to-Open mechanism -
- For Single & Double Action Doors -
- Hold Open -
- Adjustable Opening & Closing Speed -

Frame Rebate Mounting Hinge

Frame Front Face Mounting Hinge

perfectly with the interior concept of the bathroom.

- Shower Screens -
- In-Line Showers
- Towel Bars & Accessories
- 90°, 135°, & 180° Showers

Flattenend Towel Bar with Knob