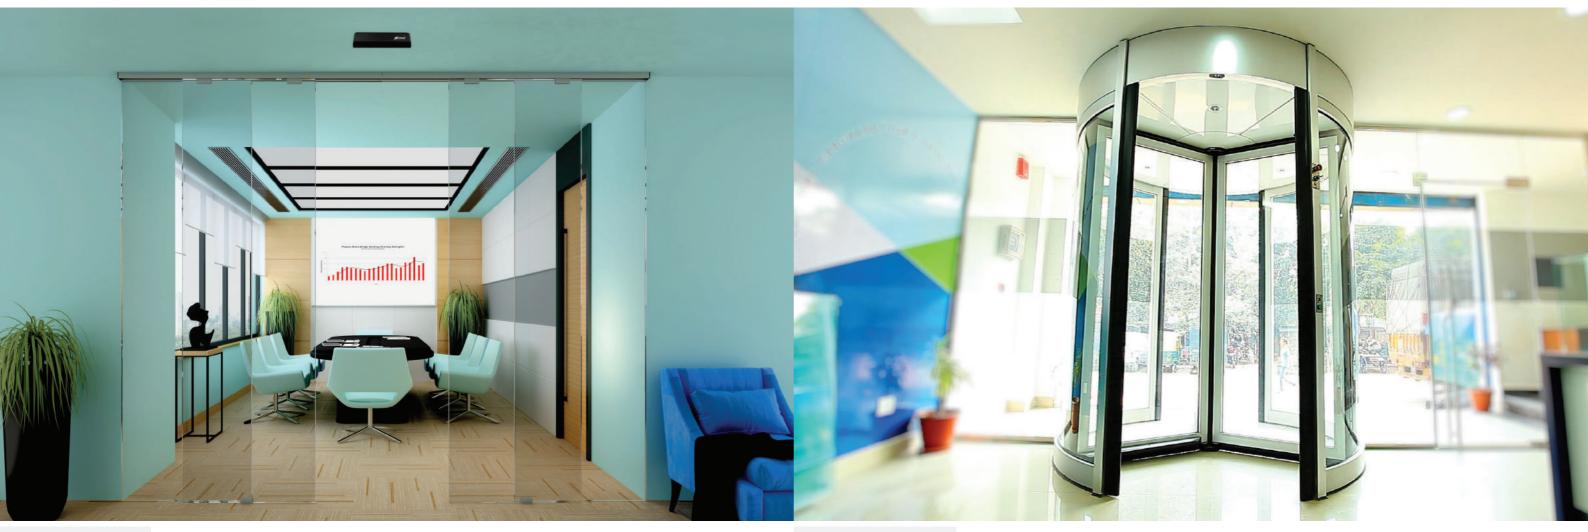

#### HANA MINIMAL SLIDING DOOR SYSTEM

Introducing a partitioning system with a minimalistic frame providing character to any given glass partition.

A comprehensive range of Ozone fittings and accessories can be combined with the HANA System to enable different Swing Door configurations based on design, aesthetic, and functional requirements, which can easily be demounted.

#### REVOLVING DOORS

Automated Door Openings is the optimum entrance solution for both low and high traffic passage requirements. This system ensures smooth traffic movement while maintaining a high aesthetical look to the entrance. It is also pivotal in saving air-conditioning loss and creating draught lobbies, specially in hotels etc.

- Single Sliding
- Bi-Part Sliding
- Telescopic for wider opening
- Panic Break-Out mechanism
- Swing Doors

Automatic Swing Door

Telescopic Automatic Sliding Door

Panic Breakout

Apart from its utility, a Revolving Entrance door gives the building an attitude. The Doors are to provide easy traffic flow even to the busiest entrances, create a draught lobby, and ensure that the external and internal temperatures are maintained.

- Automatic revolving doors
- Manual revolving doors