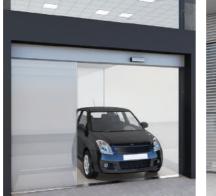

#### AUTOMATIC SLIDING DOOR SYSTEMS

#### REVOLVING DOORS

Automated Door Openings is the optimum entrance solution for both low and high traffic passage requirements. This system ensures smooth traffic movement while maintaining a high aesthetical look to the entrance. It is also pivotal in saving air-conditioning loss and creating draught lobbies, specially in hotels etc.

- Single Sliding
- Bi-Part Sliding
- Telescopic for wider opening
- Panic Break-Out mechanism
- Swing Doors

Automatic Swing Door

Telescopic Automatic Sliding Door

Panic Breakout

Apart from its utility, a Revolving Entrance door gives the building an attitude. The Doors are to provide easy traffic flow even to the busiest entrances, create a draught lobby, and ensure that the external and internal temperatures are maintained.