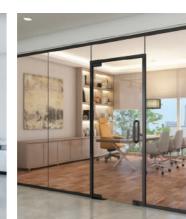

#### HANA DEMOUNTABLE PARTITIONING SYSTEMS

#### HANA MINIMAL SLIDING DOOR SYSTEM

Introducing a partitioning system with a minimalistic frame providing character to any given glass partition.

A comprehensive range of Ozone fittings and accessories can be combined with the HANA System to enable different Swing Door configurations based on design, aesthetic, and functional requirements, which can easily be demounted.

- Framed Profiles
- Door Hinges -
- Door Profiles -
- -Lockable Handles
- \_ Door Closer with Saddle Plate

Single Swing Door with Floor Spring

Single Swing Door with Self Closing Patch Fitting

Minimal Sliding System.